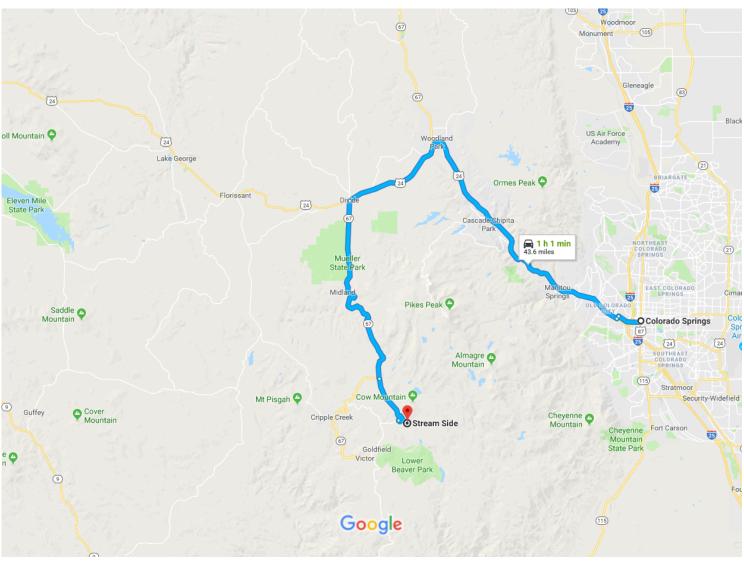

## Google Maps

Colorado Springs, CO to Stream Side, Cripple Creek, CO 80813

Map data ©2018 Google 2 mi 📖

## **Colorado Springs**

Colorado

Head northwest on Pikes Peak Ave toward S Nevada Ave 1. t 4 s (59 ft) Follow US-24 W/W Hwy 24 to CO-67 S in Divide 37 min (25.9 mi) Turn left at the 1st cross street onto S Nevada Ave 2. 4 0.1 mi 3. Turn right onto E Colorado Ave 1.5 mi Turn left onto 14th St 4. 0.2 mi 5. Merge onto US-24 W/W Hwy 24
Pass by Pizza Hut (on the right in 16.7 mi)

## Continue on CO-67 S. Drive to Stream Side

|          |     |                                                | 26 min (17.7 mi) |
|----------|-----|------------------------------------------------|------------------|
| 1        | 6.  | Turn left onto CO-67 S                         |                  |
|          |     |                                                | 13.4 mi          |
| 1        | 7.  | Turn left toward Lazy S Ranch Rd               |                  |
|          |     |                                                | 240 ft           |
| 1        | 8.  | Continue onto Lazy S Ranch Rd                  |                  |
|          |     |                                                | 3.0 mi           |
| 1        | 9.  | Turn left onto Gold Camp Rd/Upper Gold Camp Rd |                  |
|          |     |                                                | 1.2 mi           |
| <b>P</b> | 10. | Sharp right onto Stream Side                   |                  |
|          |     | ① Destination will be on the left              |                  |
|          |     |                                                | 151 ft           |

24.1 mi

## Stream Side

Cripple Creek, CO 80813