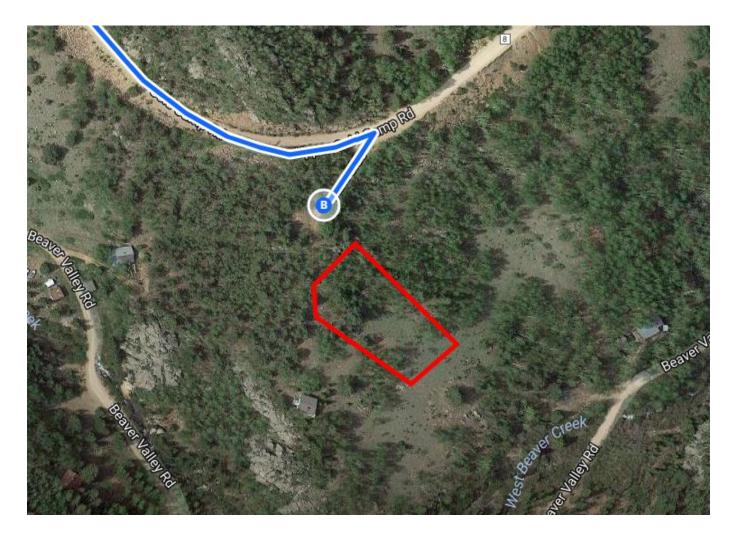

## Continue on CO-67 S. Drive to Stream Side

|          |     |                                                | 26 min (17.7 mi) |
|----------|-----|------------------------------------------------|------------------|
| 1        | 6.  | Turn left onto CO-67 S                         |                  |
|          |     |                                                | 13.4 mi          |
| 1        | 7.  | Turn left toward Lazy S Ranch Rd               |                  |
|          |     |                                                | 240 ft           |
| 1        | 8.  | Continue onto Lazy S Ranch Rd                  |                  |
|          |     |                                                | 3.0 mi           |
| 1        | 9.  | Turn left onto Gold Camp Rd/Upper Gold Camp Rd |                  |
|          |     |                                                | 1.2 mi           |
| <b>P</b> | 10. | Sharp right onto Stream Side                   |                  |
|          |     | ① Destination will be on the left              |                  |
|          |     |                                                | 151 ft           |

## Stream Side

Cripple Creek, CO 80813