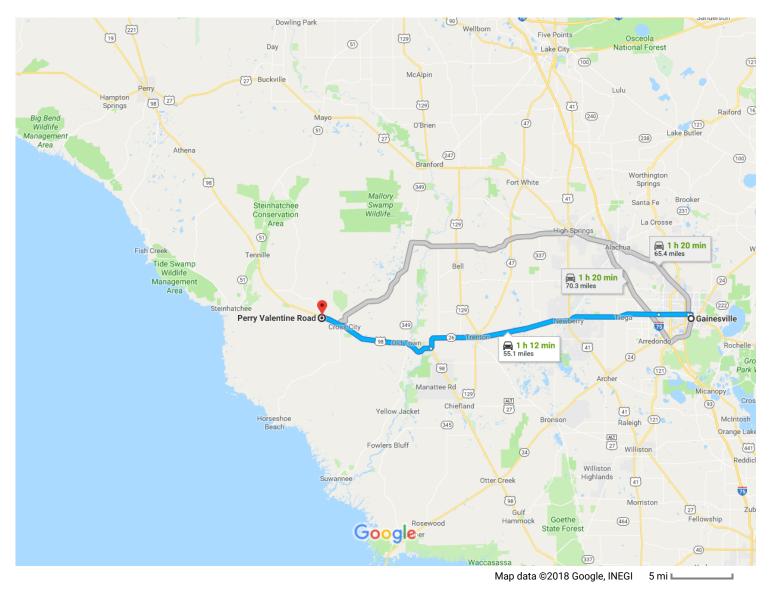

## Google Maps Gainesville, FL to Perry Valentine Rd, Cross City, Drive 55.1 miles, 1 h 12 min FL 32628

## Gainesville

1.

Florida

t

|   |    |                                                                 | 0.5 mi  |
|---|----|-----------------------------------------------------------------|---------|
| 4 | 2. | Turn left onto NW 8th Ave                                       | 0.0111  |
|   |    |                                                                 | 0.4 mi  |
| 1 | 3. | Continue straight to stay on NW 8th Ave                         |         |
|   | 1  | Lies the right 2 longs to turn right onto EL 26 W/W Nowberry Rd | 4.2 mi  |
|   | 4. | Use the right 2 lanes to turn right onto FL-26 W/W Newberry Rd  |         |
|   |    | 🕦 Continue to follow FL-26 W                                    |         |
|   |    | Pass by Moe's Southwest Grill (on the right in 1.5 mi)          |         |
|   |    |                                                                 | 33.4 mi |

Head north on S Main St toward NE State Rd 24/E University Ave

## F. Turn right onto US-19 N/US-27 ALT N/US-98 N Pass by NAPA Auto Parts - Old Town Auto Parts Inc (on the right in 3.8 mi)

| 4 | 6. | Turn left onto Perry Valentine Rd |  |
|---|----|-----------------------------------|--|
|---|----|-----------------------------------|--|

16.5 mi

0.1 mi