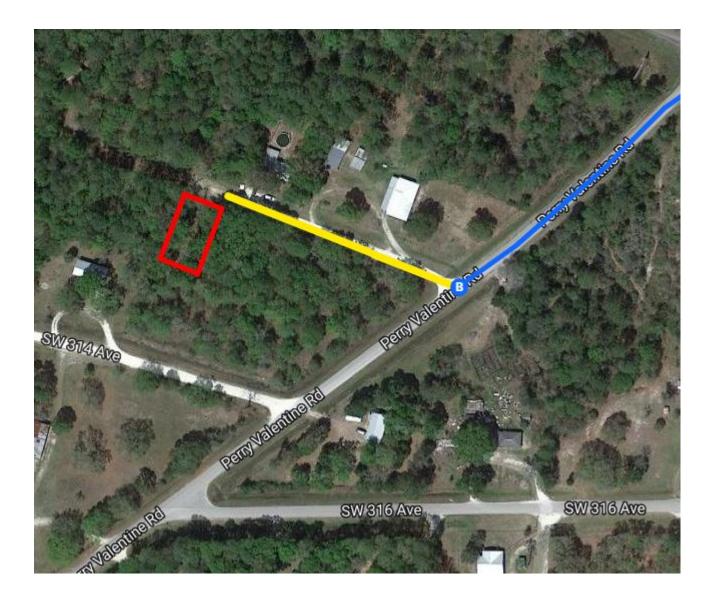

## Continued Directions

Perry Valentine Rd Cross City, FL 32628 At the end of the Google Earth directions turn right and continue 420 feet. NE corner of the property on left.