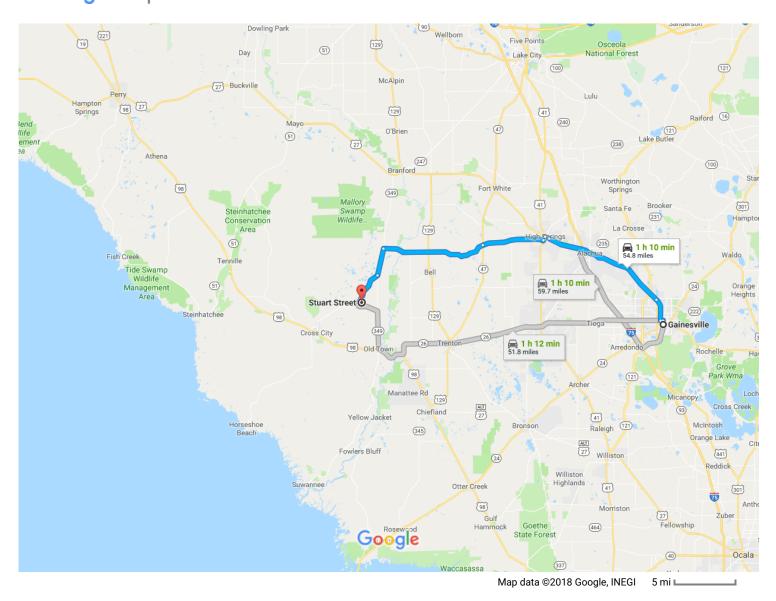

## Google Maps Gainesville, FL to Stuart St, Old Town, FL 32680 Drive 54.8 miles, 1 h 10 min

## Take US-441 N, State Hwy 236 and NE Co Rd 340 to NE 470th Ave in Dixie County

|          |    |                                                                | 1 h 11 min (54.4 mi) |
|----------|----|----------------------------------------------------------------|----------------------|
| 1        | 1. | Head north on S Main St toward NE State Rd 24/E University Ave |                      |
|          |    |                                                                | 0.5 mi               |
| 4        | 2. | Turn left onto NW 8th Ave                                      |                      |
|          |    |                                                                | 0.4 mi               |
| <b>₽</b> | 3. | Turn right onto NW 6th St                                      |                      |
|          |    |                                                                | 3.0 mi               |
| 1        | 4. | Continue onto US-441 N/NW 13th St                              |                      |
|          |    | 1 Continue to follow US-441 N                                  |                      |
|          |    |                                                                | 17.8 mi              |

| ኻ    | 5.   | Slight left onto NE 1st Ave/W U.S. Highway 27                                |                |
|------|------|------------------------------------------------------------------------------|----------------|
| 4    | 6.   | Turn left onto N Main St                                                     | 0.6 mi         |
| Ļ    | 7.   | Turn right onto State Hwy 236/NW 182nd Ave  Continue to follow State Hwy 236 | 0.6 mi         |
| 1    | 8.   | Continue onto NE Co Rd 340                                                   | 8.5 mi         |
| ٦    | 9.   | Turn left onto State Rd 349 S                                                | 14.6 mi        |
| Ļ    | 10.  | Turn right onto NE 351 Hwy                                                   | 3.8 mi         |
| Cont | inue | on NE 470th Ave. Drive to Stuart St                                          | 3 min (0.5 mi) |
| 4    | 11.  | Turn left onto NE 470th Ave                                                  | ,              |
| Ļ    | 12.  | Turn right onto Stuart St  ① Destination will be on the right                | 0.3 mi         |
|      |      |                                                                              | 0.2 mi         |