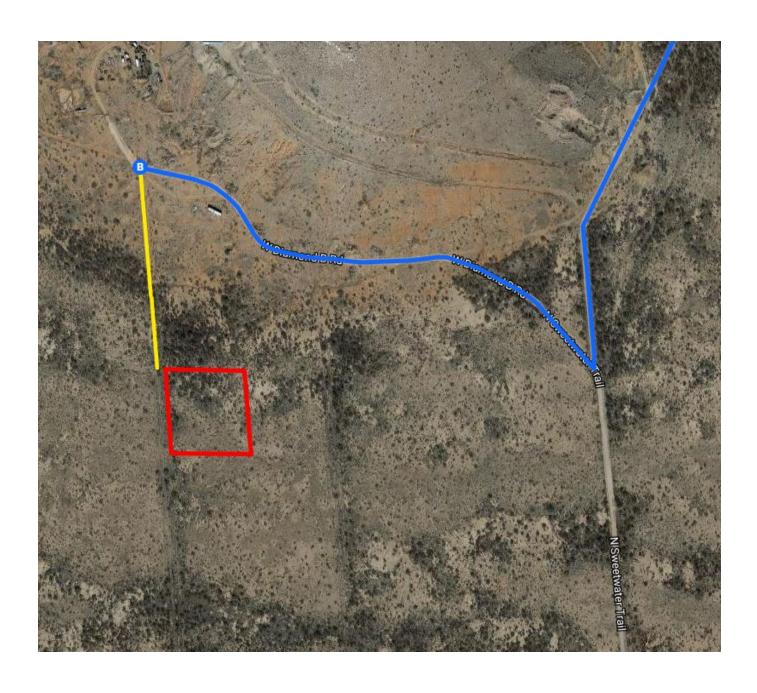

Continued Directions
At the end of the Google Earth directions turn left on the dirt road and continue for 785 feet. NW corner of property on left.