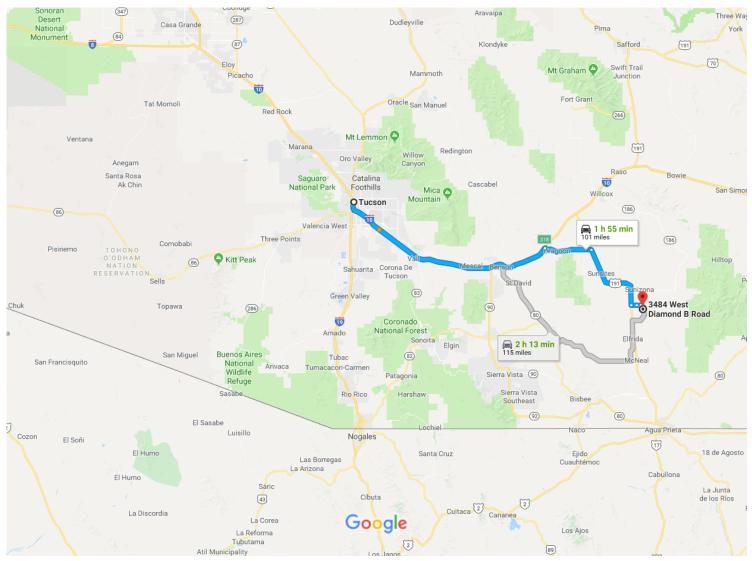

# Tucson, AZ to 3484 W Diamond B Rd, Elfrida, AZ Drive 101 miles, 1 h 55 min 85610

#### Get on I-10 E from W Congress St

|          |    |                                                                        | — 3 min (0.8 mi) |
|----------|----|------------------------------------------------------------------------|------------------|
| 1        | 1. | Head south toward W Pennington St                                      |                  |
|          |    |                                                                        | 302 ft           |
| <b>L</b> | 2. | Turn right onto W Congress St                                          |                  |
|          |    |                                                                        | 0.3 mi           |
| 4        | 3. | Use the left 2 lanes to turn left onto S Freeway                       |                  |
|          |    |                                                                        | 427 ft           |
| *        | 4. | Use the left 2 lanes to take the Interstate 10 E ramp to Interstate 19 |                  |
|          |    |                                                                        | 0.3 mi           |

| *        | 5.   | Merge onto I-10 E                                  | 53 min (60.6 mi)                       |
|----------|------|----------------------------------------------------|----------------------------------------|
| ۳        | 6.   | Take exit 318 for Dragoon Rd                       | 60.3 mi                                |
|          |      |                                                    | 0.3 mi                                 |
| Cont     | inue | e on E Dragoon Rd. Take US-191 S to W Diamond B Rd | 55 min (39.9 mi)                       |
| Þ        | 7.   | Turn right onto E Dragoon Rd                       |                                        |
| Þ        | 8.   | Turn right onto US-191 S                           | —————————————————————————————————————— |
| 4        | 9.   | Turn left onto W Sheep Trail                       | 22.0 mi                                |
| <b>†</b> | 10.  | . Continue onto W New Major Way                    | 1.6 mi                                 |
| ~        |      | . Slight right                                     | 1.0 mi                                 |
| •        |      |                                                    | 0.9 mi                                 |
| Ļ        | 12.  | Turn right                                         | 0.3 mi                                 |
| Ļ        | 13.  | . Turn right                                       | 0.7 mi                                 |
| <b> </b> | 14.  | . Sharp right onto N Sweetwater Trail              |                                        |
| 1        | 15.  | . Continue onto W Diamond B Rd                     | 338 ft                                 |
|          |      |                                                    | 0.3 mi                                 |

## 3484 W Diamond B Rd

Elfrida, AZ 85610

These directions are for planning purposes only. You may find that construction projects, traffic, weather, or other events may cause conditions to differ from the map results, and you should plan your route accordingly. You must obey all signs or notices regarding your route.