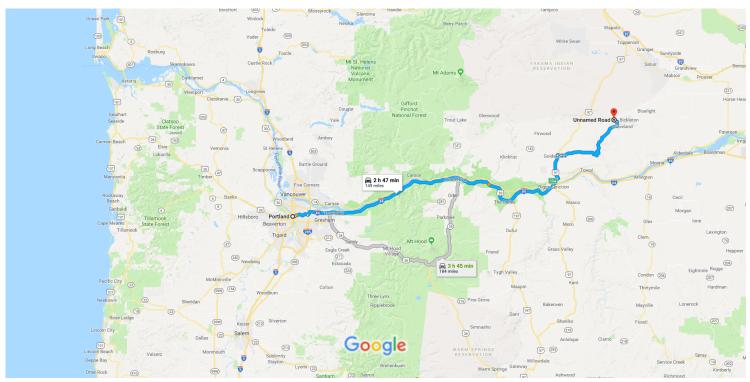

## Get on I-84 E/US-30 E from W Burnside St

|          |          |                                                                                   | 6 min (1.2 mi)        |
|----------|----------|-----------------------------------------------------------------------------------|-----------------------|
| 1        | 1.       | Head north on NW 6th Ave toward W Burnside St                                     |                       |
|          |          |                                                                                   | 259 ft                |
| <b>L</b> | 2.       | Turn right at the 1st cross street onto NW Couch St                               |                       |
|          | _        |                                                                                   | 276 ft                |
| Γ,       | 3.       | Turn right onto NW 5th Ave                                                        |                       |
| _        | 4.       | Turn left at the 1st cross street onto W Burnside St                              | 243 ft                |
| 1        | 4.       | Turri lert at the 1st cross street onto W burnside St                             | 0.7 mi                |
| 41       | 5        | Turn left onto NE Grand Ave                                                       | 0.71111               |
| •        | <u> </u> | Tannier ente ne erana me                                                          | 0.1 mi                |
| *        | 6.       | Turn right onto the Interstate 84 E/U.S. 30 E ramp to Portland Airport/The Dalles |                       |
|          |          |                                                                                   | 0.1 mi                |
|          |          |                                                                                   |                       |
| Follo    | w I-     | 84 E to US-97 N in Sherman County. Take exit 104 from I-84 E                      |                       |
| _        | _        |                                                                                   | — 1 h 35 min (101 mi) |
| λ        | 7.       | Merge onto I-84 E/US-30 E                                                         |                       |
|          |          |                                                                                   | 4.8 mi                |

| 4     | 8.   | Keep left to continue on I-84 E                                  | 06.0 m;             |
|-------|------|------------------------------------------------------------------|---------------------|
| 1     | 9.   | Take exit 104 for US-97 toward Yakima Bend                       | 96.3 mi             |
|       |      |                                                                  | 0.3 mi              |
| Follo | w US | 6-97 N and Bickleton Hwy to your destination in Klickitat County |                     |
|       |      |                                                                  | 1 h 5 min (46.3 mi) |
| 4     | 10.  |                                                                  |                     |
|       |      | f Entering Washington                                            | 2.9 mi              |
| Þ     | 11.  | Turn right to stay on US-97 N                                    | 2.9 [1]             |
| •     |      | rum fight to stay on 66 57 ft                                    | 10.3 mi             |
| 41    | 12.  | Turn left onto E Broadway St                                     | 10.0111             |
| -     |      | ,                                                                | 0.3 mi              |
| 4     | 13.  | Turn left onto E 3rd St                                          |                     |
|       |      |                                                                  | 1.3 mi              |
| 1     | 14.  | ,                                                                |                     |
|       |      | (1) Continue to follow Bickleton Hwy                             |                     |
| _     | 1.5  | T 16 1 T 1                                                       | 29.1 mi             |
| ٦     | 15.  | Turn left onto Timber Ln                                         |                     |
| ~     | 16.  | Slight left                                                      | 1.6 mi              |
| ٠     | 10.  | Slight left                                                      | 0.2 mi              |
| 7     | 17.  | Slight right                                                     | - 0.2 1111          |
| -     |      |                                                                  | 0.3 mi              |
| ኻ     | 18.  | Slight left                                                      |                     |
|       |      | 1 Destination will be on the right                               |                     |
|       |      |                                                                  | 0.3 mi              |

## **Unnamed Road**

Roosevelt, WA 99356

These directions are for planning purposes only. You may find that construction projects, traffic, weather, or other events may cause conditions to differ from the map results, and you should plan your route accordingly. You must obey all signs or notices regarding your route.