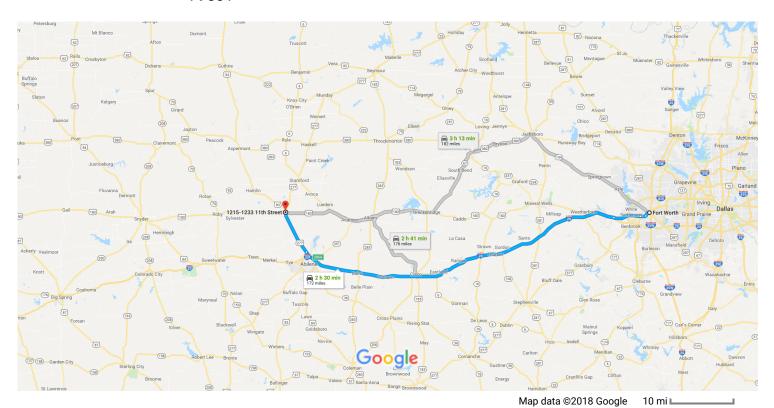

## Fort Worth

Texas

## Get on I-30 W from E Belknap St and Forest Park Blvd

|          |                                                                       | ———— 7 min (2.5 mi)                                                                                                                                                                                                                                                                                                              |
|----------|-----------------------------------------------------------------------|----------------------------------------------------------------------------------------------------------------------------------------------------------------------------------------------------------------------------------------------------------------------------------------------------------------------------------|
| 1.       | Head northwest on Commerce St toward E 3rd St                         |                                                                                                                                                                                                                                                                                                                                  |
|          |                                                                       | 0.2 m                                                                                                                                                                                                                                                                                                                            |
| 2.       | Use the left 2 lanes to turn left onto E Belknap St                   |                                                                                                                                                                                                                                                                                                                                  |
|          |                                                                       | 0.6 mi                                                                                                                                                                                                                                                                                                                           |
| 3.       | Use the right 2 lanes to turn slightly right onto Forest Park Blvd    |                                                                                                                                                                                                                                                                                                                                  |
|          |                                                                       | 1.5 mi                                                                                                                                                                                                                                                                                                                           |
| 4.       | Turn right toward I-30 W                                              |                                                                                                                                                                                                                                                                                                                                  |
| _        |                                                                       | 256 ft                                                                                                                                                                                                                                                                                                                           |
| 5.       | Use the left lane to take the ramp onto I-30 W                        |                                                                                                                                                                                                                                                                                                                                  |
|          |                                                                       | 0.2 mi                                                                                                                                                                                                                                                                                                                           |
| I 4      | 20 W to US 92 PUS N/Pine St in Abilana Tako avit 206 A from L 20 W    |                                                                                                                                                                                                                                                                                                                                  |
| VV 1-2   | 20 W to 05-65 BOS N/Fille St III Ablielle. Take exit 200A Hoff 1-20 W | 2 h 6 min (148 mi)                                                                                                                                                                                                                                                                                                               |
| 6.       | Merge onto I-30 W                                                     | 2110111111 (1401111)                                                                                                                                                                                                                                                                                                             |
| <u> </u> | go o.io i oo ii                                                       | 2.3 mi                                                                                                                                                                                                                                                                                                                           |
| 7.       | Keep left to stay on I-30 W                                           | 2.0 1111                                                                                                                                                                                                                                                                                                                         |
|          |                                                                       | 11.2 mi                                                                                                                                                                                                                                                                                                                          |
|          | <ul><li>3.</li><li>4.</li><li>5.</li></ul>                            | <ol> <li>Use the left 2 lanes to turn left onto E Belknap St</li> <li>Use the right 2 lanes to turn slightly right onto Forest Park Blvd</li> <li>Turn right toward I-30 W</li> <li>Use the left lane to take the ramp onto I-30 W</li> <li>Use the left lane to take the ramp onto I-30 W</li> <li>Merge onto I-30 W</li> </ol> |

| *    | 8.   | . Merge onto I-20 W                                                                                                           |                                        |  |
|------|------|-------------------------------------------------------------------------------------------------------------------------------|----------------------------------------|--|
| ۴    | 9.   | Take exit 286A for US-83 BUS                                                                                                  | —————————————————————————————————————— |  |
| Take | US-2 | 277 N/US-83 N to 11th St in Anson                                                                                             | 0.2 mi                                 |  |
| 4    | 10.  | Turn left onto US-83 BUS N/Pine St (signs for Anson)                                                                          | 21 min (21.2 mi)                       |  |
| 1    | 11.  | US-83 BUS N/Pine St turns slightly right and becomes US-277 N/US-83 N  1 Pass by SUBWAY®Restaurants (on the right in 18.3 mi) | 2.4 mi                                 |  |
| ኻ    | 12.  | Slight left onto 11th St  Destination will be on the left                                                                     | —————————————————————————————————————— |  |
|      |      |                                                                                                                               | 0.1 mi                                 |  |

## 1215-1233 11th St

Anson, TX 79501