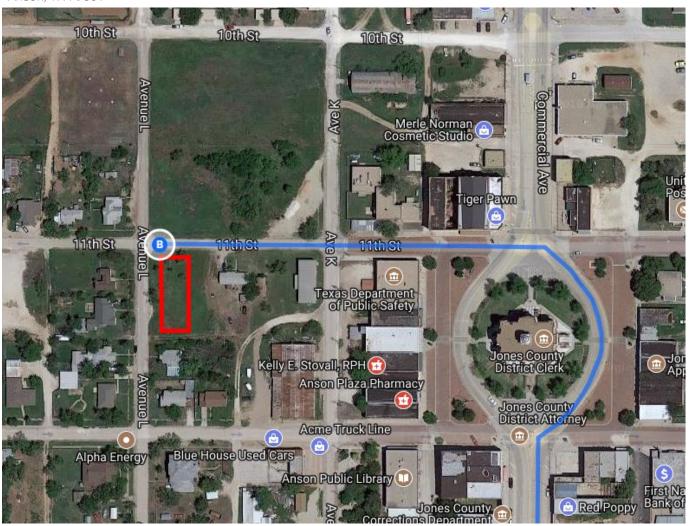

| *    | 8.   | . Merge onto I-20 W                                                                                                           |                                        |  |
|------|------|-------------------------------------------------------------------------------------------------------------------------------|----------------------------------------|--|
| ۴    | 9.   | Take exit 286A for US-83 BUS                                                                                                  | —————————————————————————————————————— |  |
| Take | US-2 | 277 N/US-83 N to 11th St in Anson                                                                                             | 0.2 mi                                 |  |
| 4    | 10.  | Turn left onto US-83 BUS N/Pine St (signs for Anson)                                                                          | 21 min (21.2 mi)                       |  |
| 1    | 11.  | US-83 BUS N/Pine St turns slightly right and becomes US-277 N/US-83 N  1 Pass by SUBWAY®Restaurants (on the right in 18.3 mi) | 2.4 mi                                 |  |
| ኻ    | 12.  | Slight left onto 11th St  Destination will be on the left                                                                     | —————————————————————————————————————— |  |
|      |      |                                                                                                                               | 0.1 mi                                 |  |

## 1215-1233 11th St

Anson, TX 79501