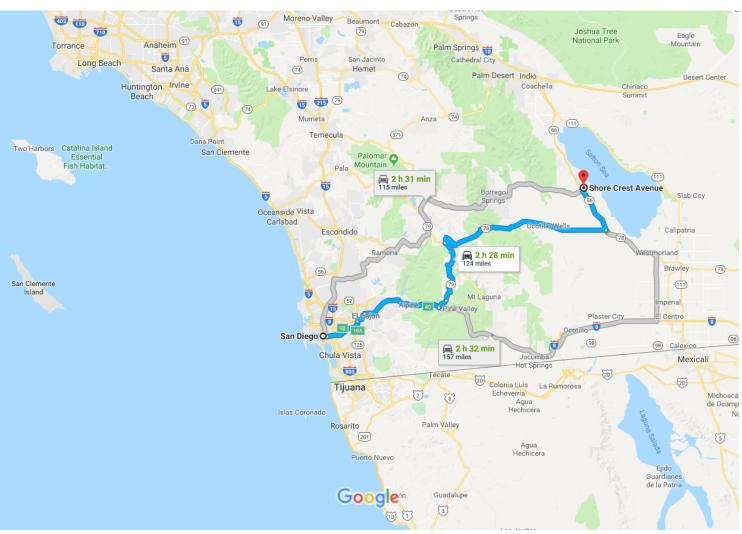

## Google Maps

San Diego, CA to Shore Crest Ave, Thermal, CA D 92274

Map data ©2018 Google, INEGI 10 mi 🛏

## San Diego

California

## Continue to CA-94 E

|      |     |                                                             | 5 min (1.2 mi)      |
|------|-----|-------------------------------------------------------------|---------------------|
| T    | 1.  | Head south on Fourth Ave toward Broadway                    |                     |
|      |     |                                                             | 0.2 mi              |
| 1    | 2.  | Turn left onto G St                                         |                     |
|      |     | Pass by Comfort Inn Gaslamp Convention Center (on the left) |                     |
|      |     |                                                             | 1.0 mi              |
| Take | I-8 | E, CA-79 N, CA-78 E and CA-86 N to Marina Dr in Salton City |                     |
|      |     |                                                             | 2 h 20 min (121 mi) |
| 1    | 3.  | Continue onto CA-94 E                                       |                     |

| ٦    | 4.   | Use the left 3 lanes to take exit 9B to merge onto CA-125 N                                   |                           |
|------|------|-----------------------------------------------------------------------------------------------|---------------------------|
| ۴    | 5.   | Use the right 2 lanes to take exit 18A to merge onto I-8 E                                    | 2.2 mi                    |
| Ŷ    | 6.   | Keep left at the fork to stay on I-8 E                                                        | 3.4 mi                    |
| r    | 7.   | Take exit 40 for CA-79 N/Japatul Valley Rd toward Julian                                      | 22.2 mi                   |
| 4    | 8.   | Turn left onto CA-79 N/Japatul Valley Rd<br>i Continue to follow CA-79 N                      | 0.3 mi                    |
| 4    | 9.   | Turn left to stay on CA-79 N                                                                  | 2.7 mi                    |
| Ļ    | 10.  | Turn right onto CA-78 E/Banner Rd (signs for Westmorland/Brawely)  Continue to follow CA-78 E | 20.2 mi                   |
| ٦    | 11.  | Turn left onto CA-86 N                                                                        | 49.9 mi                   |
| Cont | inue | on Marina Dr. Take Harbor Dr to Shore Crest Ave                                               | 12.6 mi<br>3 min (1.3 mi) |
| ₽    | 12.  | Turn right onto Marina Dr                                                                     | 0.7 mi                    |
| L,   | 13.  | Turn right onto Harbor Dr                                                                     |                           |
| ٦    | 14.  | Turn left onto Marlin Dr                                                                      | 0.4 mi                    |
| 4    | 15.  | Turn left onto Shore Crest Ave ① Destination will be on the right                             | 361 ft                    |
|      |      |                                                                                               | 0.1 mi                    |

## Shore Crest Ave

Thermal, CA 92274

These directions are for planning purposes only. You may find that construction projects, traffic, weather, or other events may cause conditions to differ from the map results, and you should plan your route accordingly. You must obey all signs or notices regarding your route.