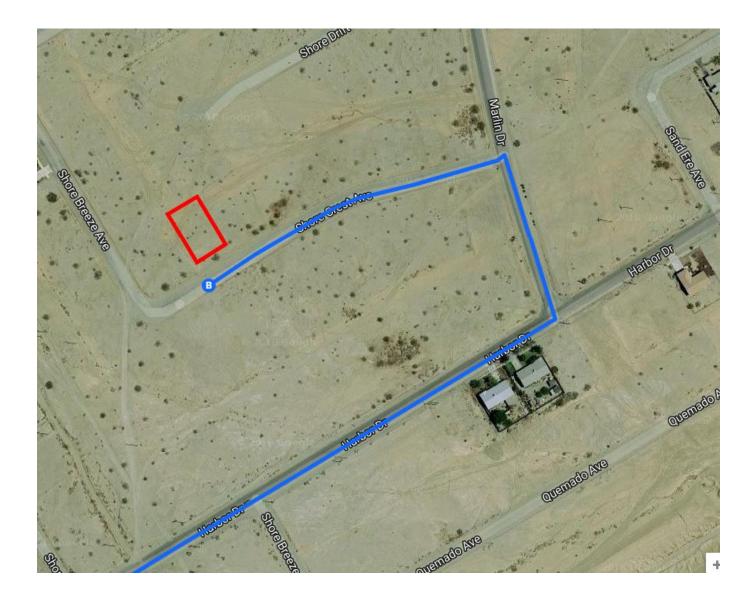

| ٦    | 4.   | Use the left 3 lanes to take exit 9B to merge onto CA-125 N                                   |                           |
|------|------|-----------------------------------------------------------------------------------------------|---------------------------|
| ۴    | 5.   | Use the right 2 lanes to take exit 18A to merge onto I-8 E                                    | 2.2 mi                    |
| Ŷ    | 6.   | Keep left at the fork to stay on I-8 E                                                        | 3.4 mi                    |
| r    | 7.   | Take exit 40 for CA-79 N/Japatul Valley Rd toward Julian                                      | 22.2 mi                   |
| 4    | 8.   | Turn left onto CA-79 N/Japatul Valley Rd<br>i Continue to follow CA-79 N                      | 0.3 mi                    |
| 4    | 9.   | Turn left to stay on CA-79 N                                                                  | 2.7 mi                    |
| Ļ    | 10.  | Turn right onto CA-78 E/Banner Rd (signs for Westmorland/Brawely)  Continue to follow CA-78 E | 20.2 mi                   |
| ٦    | 11.  | Turn left onto CA-86 N                                                                        | 49.9 mi                   |
| Cont | inue | on Marina Dr. Take Harbor Dr to Shore Crest Ave                                               | 12.6 mi<br>3 min (1.3 mi) |
| ₽    | 12.  | Turn right onto Marina Dr                                                                     | 0.7 mi                    |
| L,   | 13.  | Turn right onto Harbor Dr                                                                     |                           |
| ٦    | 14.  | Turn left onto Marlin Dr                                                                      | 0.4 mi                    |
| 4    | 15.  | Turn left onto Shore Crest Ave ① Destination will be on the right                             | 361 ft                    |
|      |      |                                                                                               | 0.1 mi                    |

## Shore Crest Ave

Thermal, CA 92274

These directions are for planning purposes only. You may find that construction projects, traffic, weather, or other events may cause conditions to differ from the map results, and you should plan your route accordingly. You must obey all signs or notices regarding your route.