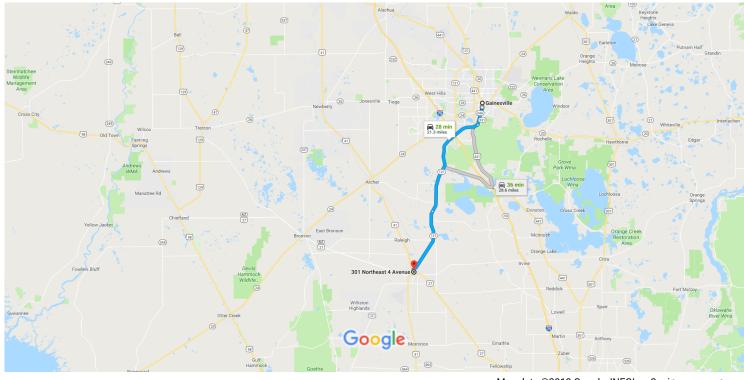

Map data ©2018 Google, INEGI 2 mi

## Gainesville

Florida

| 1  | 1. | Head south on S Main St toward SW 1 Ave/SW 1st Ave             |           |
|----|----|----------------------------------------------------------------|-----------|
| ¢  | 2. | At the traffic circle, take the 2nd exit and stay on S Main St | —— 0.5 mi |
| L, | 3. | Turn right onto SW Williston Rd                                | —— 1.9 mi |
| t  | 4. | Continue onto FL-121 S                                         | — 11.6 mi |
| ٦  | 5. | Turn left onto NE 2nd St                                       | — 6.9 mi  |
| 1  | 6. | Turn left onto NE 4 Ave                                        | —— 0.2 mi |
|    |    |                                                                | —— 312 ft |

## 301 NE 4 Ave

Williston, FL 32696

These directions are for planning purposes only. You may find that construction projects, traffic, weather, or other events may cause conditions to differ from the map results, and you should plan your route accordingly. You must obey all signs or notices regarding your route.