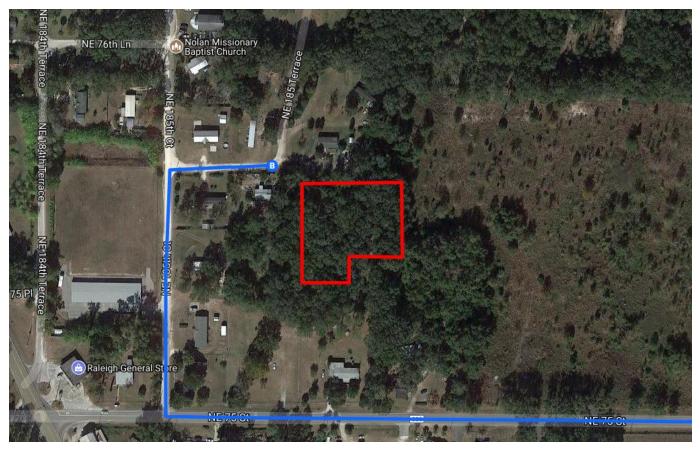

- → 7. Turn right onto NE 185th Ct
- ▶ 8. Turn right onto NE 185 Terrace

259 ft

0.1 mi

## 7601-7665 NE 185 Terrace

Williston, FL 32696