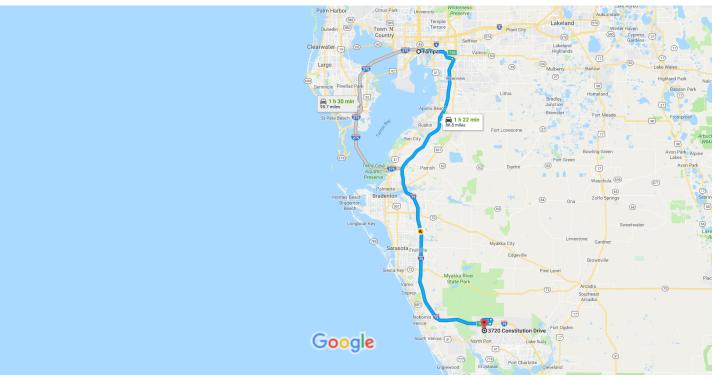

Google Maps Tampa, FL to 3720 Constitution Dr, North Port, Drive 88.8 miles, 1 h 22 min FL 34291

Map data ©2018 Google, INEGI 5 mi

## Tampa

Florida

| Get o | on Fl | -618 Toll E/Selmon Expressway from E Twiggs St                   |                   |
|-------|-------|------------------------------------------------------------------|-------------------|
| t     | 1.    | Head south on N Marion St toward E Zack St                       | 4 min (0.7 m      |
|       | 1.    |                                                                  |                   |
|       |       | 🛕 Closed Mon-Fri 6:00 AM – 7:00 PM                               |                   |
|       |       |                                                                  | 315               |
| 4     | 2.    | Turn left at the 2nd cross street onto E Twiggs St               |                   |
|       |       |                                                                  |                   |
|       |       |                                                                  | 0.4 r             |
|       | 3.    | Turn right onto N Nebraska Ave                                   |                   |
|       |       |                                                                  | 413               |
| \$    | 4.    | Sharp left onto the Hwy 618 Toll E/Selmon Expy ramp              |                   |
| n     | ч.    |                                                                  |                   |
|       |       | 🛕 Toll road                                                      |                   |
|       |       |                                                                  | 0.2               |
|       |       |                                                                  |                   |
| ake   | I-75  | S to Sumter Blvd in North Port. Take exit 182 from I-75 S        |                   |
|       |       |                                                                  | 1 h 9 min (82.4 n |
| t.    | 5.    | Merge onto FL-618 Toll E/Selmon Expressway                       | χ-                |
| n     | 5.    |                                                                  |                   |
|       |       | A Partial toll road                                              |                   |
|       |       |                                                                  | 7.8               |
| 7     | 6.    | Use any lane to take exit 15A to merge onto I-75 S toward Naples |                   |
|       | 5.    |                                                                  |                   |
|       |       |                                                                  | 74.2              |

| r          | 7.   | Take exit 182 for Sumter Blvd toward N Port/Sarasota County                    |                     |
|------------|------|--------------------------------------------------------------------------------|---------------------|
| Ŷ          | 8.   | Keep left at the fork to continue toward Sumter Blvd                           | ———— 0.2 mi         |
|            |      |                                                                                | 269 ft              |
| Cont       | inue | on Sumter Blvd. Take Tropicaire Blvd and Ponce De Leon Blvd to Constitution Dr |                     |
| ٦          | 9.   | Turn left onto Sumter Blvd                                                     | ——— 12 min (5.8 mi) |
| 4          | 10.  | Turn left onto Tropicaire Blvd                                                 | ———— 1.1 mi         |
| ٦          | 11.  | Turn left onto Ponce De Leon Blvd                                              | 2.0 mi              |
| 4          | 12.  | Turn left onto Hornbuckle Blvd                                                 | ———— 0.9 mi         |
| L,         | 13.  | Turn right onto Ascot Dr                                                       | 0.4 mi              |
| <b>Γ</b> ≯ | 14.  | Turn right onto Notre Dame Terrace                                             | 0.4 mi              |
| 4          | 15.  | Turn left onto Constitution Dr                                                 | 0.2 mi              |
|            |      | 1 Destination will be on the right                                             | 0.8 mi              |
|            |      |                                                                                | 0.0111              |