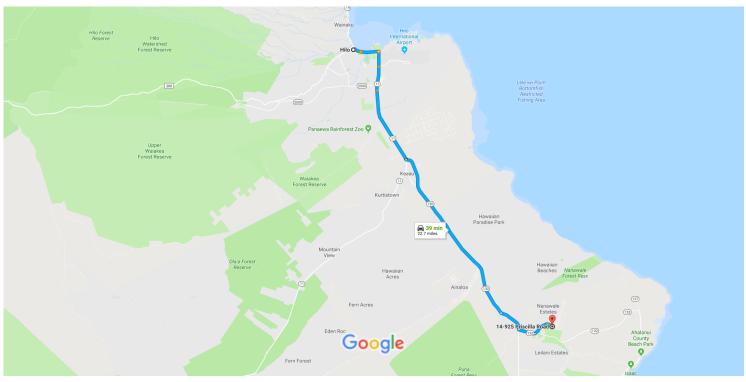

## Hilo

Hawaii 96720

1. Head northeast on Haili St toward Kamehameha Ave

44 s (449 ft)

## Take HI-11/Hawaii Belt Rd and HI-130 to Nanawale Blvd

2. Turn right at the 2nd cross street onto Kamehameha Ave

1.4 mi

3. Turn right onto HI-11/Hawaii Belt Rd/Kanoelehua Ave

1.6 Continue to follow HI-11/Hawaii Belt Rd

4. Use the left 2 lanes to turn left onto HI-130/Keaau Pahoa Bypass Rd

10.7 mi

5. At the traffic circle, continue straight onto Pahoa Bypass Rd

Continue on Nanawale Blvd. Drive to Priscilla Rd

Turn left onto HI-132/Kapoho Rd/Pahoa Village Rd

- 3 min (1.3 mi)

1.5 mi

1.0 mi

| 4        | 7. | Turn left onto Nanawale Blvd |        |
|----------|----|------------------------------|--------|
| <b>L</b> | 8. | Turn right onto Flower Rd    | 1.2 mi |
| 4        | 9. | Turn left onto Priscilla Rd  | 328 ft |
|          |    |                              | 446 ft |

## 14-925 Priscilla Rd

Pāhoa, HI 96778