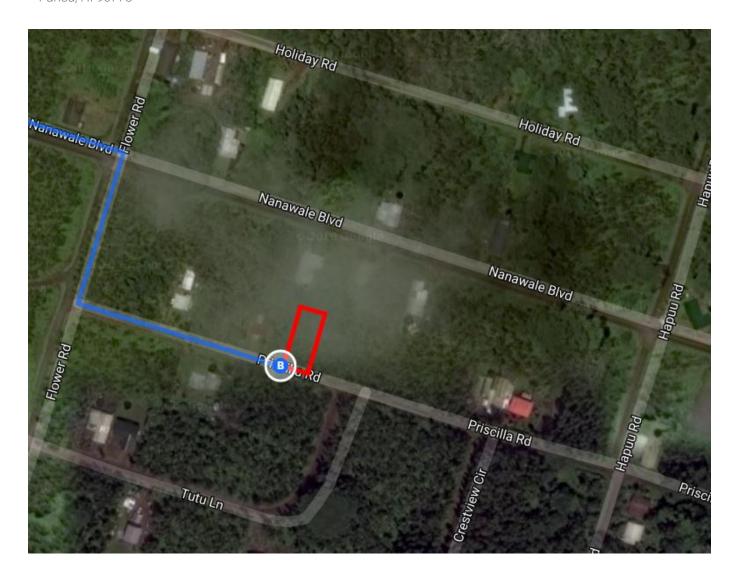

4. Use the left 2 lanes to turn left onto HI-130/Keaau Pahoa Bypass Rd

10.7 mi

5. At the traffic circle, continue straight onto Pahoa Bypass Rd

Continue on Nanawale Blvd. Drive to Priscilla Rd

Turn left onto HI-132/Kapoho Rd/Pahoa Village Rd

- 3 min (1.3 mi)

1.5 mi

1.0 mi

| 4        | 7. | Turn left onto Nanawale Blvd |        |
|----------|----|------------------------------|--------|
| <b>L</b> | 8. | Turn right onto Flower Rd    | 1.2 mi |
| 4        | 9. | Turn left onto Priscilla Rd  | 328 ft |
|          |    |                              | 446 ft |

## 14-925 Priscilla Rd

Pāhoa, HI 96778