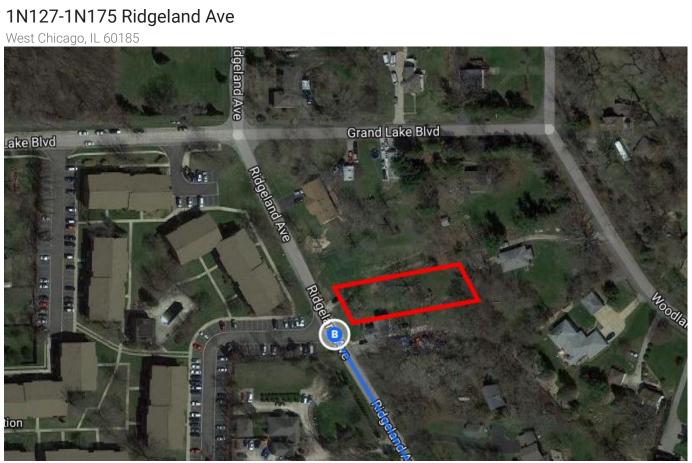

| ۳        | 8.    | Use the right lane to take exit 51H-51I for Congress Parkway/Interstate 290 W toward Chicago Loop/Eisenhower Expressway/West Suburbs               | — 0.1 mi            |  |  |  |
|----------|-------|----------------------------------------------------------------------------------------------------------------------------------------------------|---------------------|--|--|--|
| 7        | 9.    | 0.1<br>Keep right at the fork to continue on Exit 51H, follow signs for I-290 W/Eisenhower Expy/W Suburbs ar<br>merge onto I-290 W/Eisenhower Expy |                     |  |  |  |
| 'n       | 10.   | Keep left at the fork to continue on I-88 W, follow signs for I-88 Tollway W/Aurora/I-294 Tollway S/Indiana  ⚠ Partial toll road                   | - 13.5 mi           |  |  |  |
| r        | 11.   | Use the right lane to take exit 123 for IL-59                                                                                                      | - 17.1 mi<br>0.3 mi |  |  |  |
| 7        | 12.   | Keep right at the fork, follow signs for Warrenville/W Chicago and merge onto IL-59 N                                                              | — 272 ft            |  |  |  |
| Follo    | w IL- | 59 N to Ridgeland Ave in Winfield Township                                                                                                         | - (( 0 i)           |  |  |  |
| *        | 13.   | Merge onto IL-59 N  1 Pass by Advance Auto Parts (on the right in 5.6 mi)                                                                          | n (6.2 mi)          |  |  |  |
| <b>L</b> | 14.   | Turn right onto E Washington St                                                                                                                    | — 5.7 mi            |  |  |  |
| 4        | 15.   | Turn left onto Ridgeland Ave                                                                                                                       | — 0.2 mi            |  |  |  |
|          |       |                                                                                                                                                    | — 0.2 mi            |  |  |  |