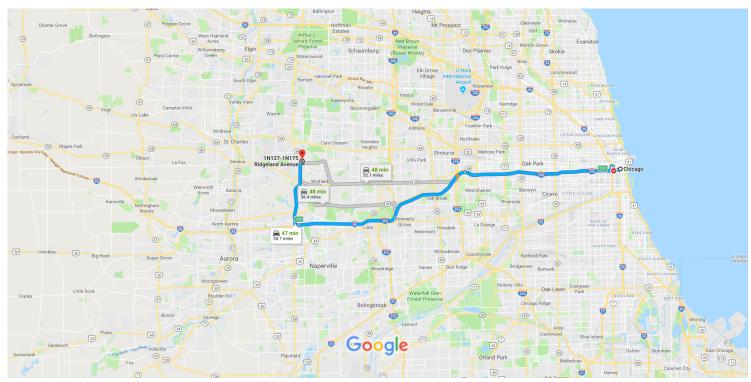

## Get on I-90 E/I-94 E from W Van Buren St and S Jefferson St

| † 4.<br>† 5. | Turn right onto S Jefferson St  Continue straight to stay on S Jefferson St  Turn left onto W Madison St  Turn left to merge onto I-90 E/I-94 E | 0.7 mi 0.2 mi 0.2 mi 0.2 mi 0.1 mi |
|--------------|-------------------------------------------------------------------------------------------------------------------------------------------------|------------------------------------|
| † 4.<br>† 5. | Continue straight to stay on S Jefferson St  Turn left onto W Madison St                                                                        | 0.2 mi<br>0.2 mi                   |
| <b>†</b> 4.  | Continue straight to stay on S Jefferson St                                                                                                     | 0.2 mi<br>0.2 mi                   |
|              |                                                                                                                                                 | 0.2 mi                             |
| <b>P</b> 3.  | Turn right onto S Jefferson St                                                                                                                  |                                    |
|              |                                                                                                                                                 |                                    |
| <b>P</b> 2.  | Turn right at the 1st cross street onto W Van Buren St                                                                                          |                                    |
| <b>†</b> 1.  | Head south on S Federal St toward W Van Buren St                                                                                                | 443 ft                             |

| ۳        | 8.    | Use the right lane to take exit 51H-51I for Congress Parkway/Interstate 290 W toward Chicago Loop/Eisenhower Expressway/West Suburbs               | — 0.1 mi            |  |  |  |
|----------|-------|----------------------------------------------------------------------------------------------------------------------------------------------------|---------------------|--|--|--|
| 7        | 9.    | 0.1<br>Keep right at the fork to continue on Exit 51H, follow signs for I-290 W/Eisenhower Expy/W Suburbs ar<br>merge onto I-290 W/Eisenhower Expy |                     |  |  |  |
| 'n       | 10.   | Keep left at the fork to continue on I-88 W, follow signs for I-88 Tollway W/Aurora/I-294 Tollway S/Indiana  ⚠ Partial toll road                   | - 13.5 mi           |  |  |  |
| r        | 11.   | Use the right lane to take exit 123 for IL-59                                                                                                      | - 17.1 mi<br>0.3 mi |  |  |  |
| 7        | 12.   | Keep right at the fork, follow signs for Warrenville/W Chicago and merge onto IL-59 N                                                              | — 272 ft            |  |  |  |
| Follo    | w IL- | 59 N to Ridgeland Ave in Winfield Township                                                                                                         | - (( 0 i)           |  |  |  |
| *        | 13.   | Merge onto IL-59 N  1 Pass by Advance Auto Parts (on the right in 5.6 mi)                                                                          | n (6.2 mi)          |  |  |  |
| <b>L</b> | 14.   | Turn right onto E Washington St                                                                                                                    | — 5.7 mi            |  |  |  |
| 4        | 15.   | Turn left onto Ridgeland Ave                                                                                                                       | — 0.2 mi            |  |  |  |
|          |       |                                                                                                                                                    | — 0.2 mi            |  |  |  |