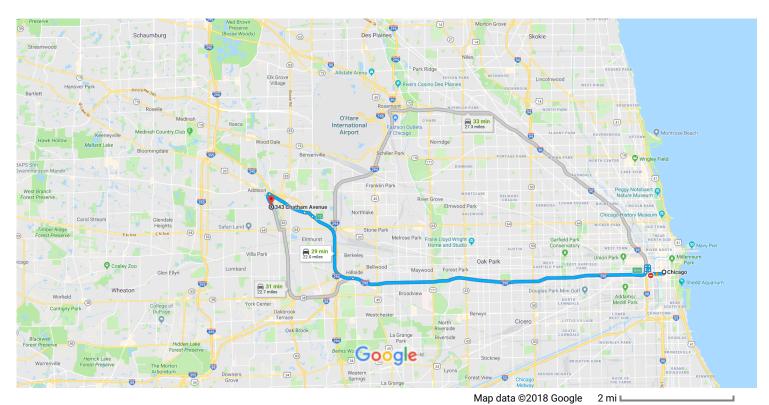

## Get on I-90 E/I-94 E from W Van Buren St and S Jefferson St

| w I- | 290 W to US-20 W/W Lake St in Elmhurst. Take exit 12 from I-290 W |                                                                                                            |
|------|-------------------------------------------------------------------|------------------------------------------------------------------------------------------------------------|
|      |                                                                   | 0.1 mi                                                                                                     |
| 6.   | Turn left to merge onto I-90 E/I-94 E                             | 0.2 mi                                                                                                     |
| 5.   | Turn left onto W Madison St                                       | 0.2 mi                                                                                                     |
| 4.   | Continue straight to stay on S Jefferson St                       | 0.2 mi                                                                                                     |
| 3.   | Turn right onto S Jefferson St                                    |                                                                                                            |
| 2.   | Turn right at the 1st cross street onto W Van Buren St            | 0.7 mi                                                                                                     |
| 1.   | Head south on S Federal St toward W Van Buren St                  | 7 min (1.4 mi)                                                                                             |
|      | <ol> <li>3.</li> <li>4.</li> <li>6.</li> </ol>                    | <ul><li>3. Turn right onto S Jefferson St</li><li>4. Continue straight to stay on S Jefferson St</li></ul> |

| ۳     | 8.                 | Use the right lane to take exit 51H-51I for Congress Parkway/Interstate 290 W toward Chicago Loop/Eisenhower Expressway/West Suburbs      |
|-------|--------------------|-------------------------------------------------------------------------------------------------------------------------------------------|
| 7     | 9.                 | Keep right at the fork to continue on Exit 51H, follow signs for I-290 W/Eisenhower Expy/W Suburbs and merge onto I-290 W/Eisenhower Expy |
| 7     | 10.                |                                                                                                                                           |
| 7     | 11.                | Use the right 2 lanes to take exit 12 for US-20 W/Lake St toward IL-64 W                                                                  |
| Follo | <b>w US</b><br>12. | 6-20 W/W Lake St and Villa Ave to S Chatham Ave Continue onto US-20 W/W Lake St                                                           |
| 4     | 13.                |                                                                                                                                           |
| Ļ     | 14.                |                                                                                                                                           |
| Ļ     | 15.                | Turn right onto S Chatham Ave  1 Destination will be on the right                                                                         |
|       |                    | 171 ft                                                                                                                                    |

## 343 Chatham Ave

Addison, IL 60101