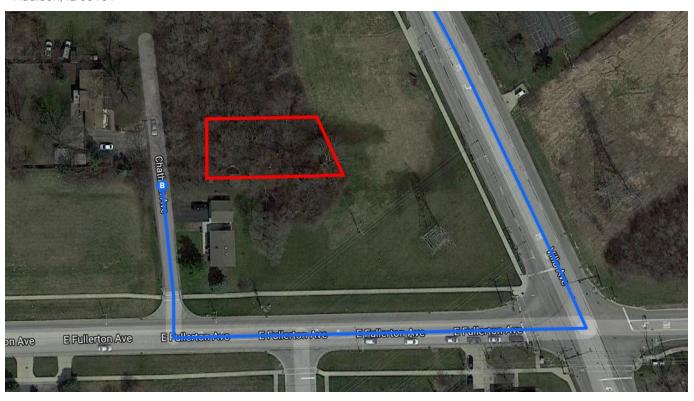

-20 W/W Lake St                                                           |
| 4     | 13.                |                                                                                                                                           |
| Ļ     | 14.                |                                                                                                                                           |
| Ļ     | 15.                | Turn right onto S Chatham Ave  1 Destination will be on the right                                                                         |
|       |                    | 171 ft                                                                                                                                    |

## 343 Chatham Ave

Addison, IL 60101