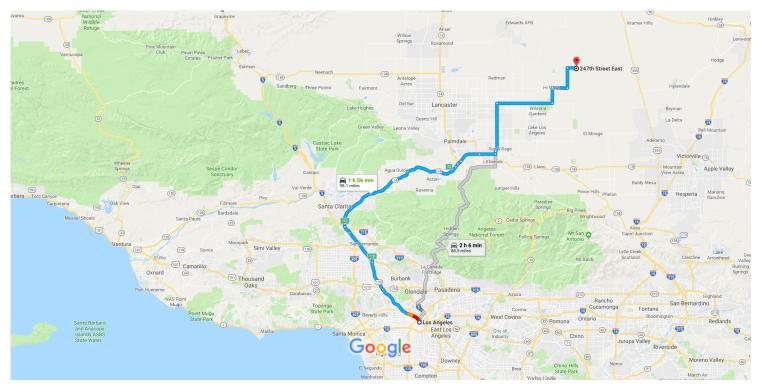

## Los Angeles

California

## Get on US-101 N

|          |             | 3 n                                                                                                                 | nin (0.7          |
|----------|-------------|---------------------------------------------------------------------------------------------------------------------|-------------------|
| 1        | 1.          | Head northwest on W 1st St toward N Spring St                                                                       | `                 |
| Ļ        | 2.          | Turn right onto N Broadway                                                                                          | — 0.´             |
| *        | 3.          | Turn right to merge onto US-101 N toward I-110 N                                                                    | — 0. <sub>4</sub> |
| n        | <u> </u>    | Turninght to merge onto 00 101 N toward 1 110 N                                                                     | 0.:               |
| nn1      | :. <u>.</u> | on US 101 N. Take LE N and CA 14 N to Sierre Hung Take exit 20 from CA 14 N                                         |                   |
| יווכ     | inue        | on US-101 N. Take I-5 N and CA-14 N to Sierra Hwy. Take exit 30 from CA-14 N                                        |                   |
| <b>,</b> | unue<br>4.  | •                                                                                                                   | in (55.5          |
| ķ<br>ķ   |             | 53 mi                                                                                                               |                   |
| ,        | 4.<br>5.    | Merge onto US-101 N                                                                                                 | — 10.<br><b>V</b> |
| <b>,</b> | 4.<br>5.    | Merge onto US-101 N  Keep left at the fork to continue on CA-170 N/Hollywood Fwy, follow signs for Sacramento/170 N | — 10.             |

| ĭ        | 8.  | Keep left at the fork to stay on I-5 N                                                                        |                                |
|----------|-----|---------------------------------------------------------------------------------------------------------------|--------------------------------|
| ۳        | 9.  | Use the right 3 lanes to take exit 162 for State Route 14 N/Antelope Valley Freeway toward Palmdale/Lancaster | ————— 1.5 mi                   |
| t        | 10. | Continue onto CA-14 N                                                                                         | 0.6 mi                         |
| ۳        | 11. | Take exit 30 toward Pearblossom Hwy                                                                           | ———— 28.8 mi                   |
| Take     | Pea | rblossom Hwy, 90th St E, E Avenue J and 230th St E to 247th St E                                              | - 0.7 mi<br>- 59 min (41.9 mi) |
| *        | 12. | Merge onto Sierra Hwy                                                                                         | 39111111 (41.91111)            |
| 1        | 13. | Continue onto Pearblossom Hwy                                                                                 | 0.8 mi                         |
| 1        | 14. | Continue straight onto E Ave T                                                                                | 4.4 mi                         |
| 4        | 15. | Turn left onto 87th St E                                                                                      | 3.2 mi                         |
| 1        | 16. | Continue straight onto 90th St E                                                                              | 0.6 mi                         |
| <b>L</b> | 17. | Turn right onto E Avenue J                                                                                    | ———— 9.7 mi                    |
| 4        | 18. | Turn left onto 200th St E                                                                                     | ———— 11.1 mi                   |
| <b>L</b> | 19. | Turn right onto E Ave G                                                                                       | 3.1 mi                         |
| 4        | 20. | Turn left onto 230th St E                                                                                     | 3.0 mi                         |
| <b>L</b> | 21. | Turn right onto Ave C                                                                                         | 4.0 mi                         |
| Ļ        | 22. | Turn right onto 247th St E  i Destination will be on the right                                                | 1.8 mi                         |
|          |     |                                                                                                               | 0.1 mi                         |

## 247th St E

Lancaster, CA 93535

These directions are for planning purposes only. You may find that construction projects, traffic, weather, or other events may cause conditions to differ from the map results, and you should plan your route accordingly. You must obey all signs or notices regarding your route.