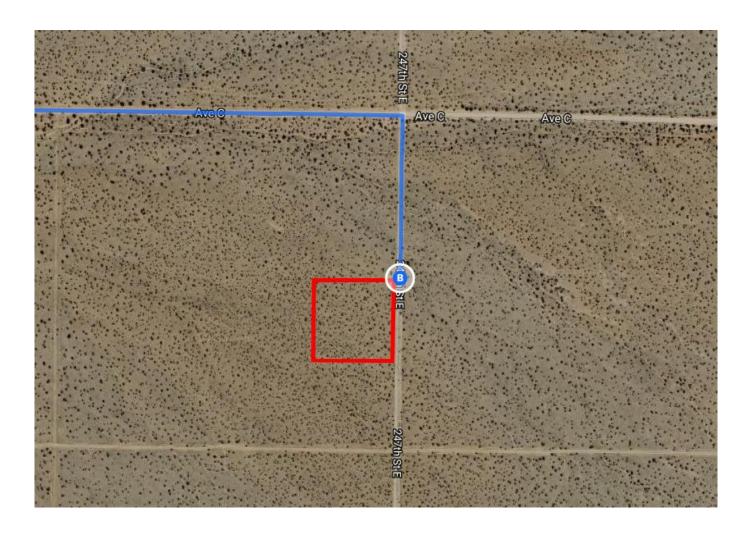

| ĭ        | 8.  | Keep left at the fork to stay on I-5 N                                                                        |                                |
|----------|-----|---------------------------------------------------------------------------------------------------------------|--------------------------------|
| ۳        | 9.  | Use the right 3 lanes to take exit 162 for State Route 14 N/Antelope Valley Freeway toward Palmdale/Lancaster | ————— 1.5 mi                   |
| t        | 10. | Continue onto CA-14 N                                                                                         | 0.6 mi                         |
| ۳        | 11. | Take exit 30 toward Pearblossom Hwy                                                                           | ———— 28.8 mi                   |
| Take     | Pea | rblossom Hwy, 90th St E, E Avenue J and 230th St E to 247th St E                                              | - 0.7 mi<br>- 59 min (41.9 mi) |
| *        | 12. | Merge onto Sierra Hwy                                                                                         | 39111111 (41.91111)            |
| 1        | 13. | Continue onto Pearblossom Hwy                                                                                 | 0.8 mi                         |
| 1        | 14. | Continue straight onto E Ave T                                                                                | 4.4 mi                         |
| 4        | 15. | Turn left onto 87th St E                                                                                      | 3.2 mi                         |
| 1        | 16. | Continue straight onto 90th St E                                                                              | 0.6 mi                         |
| <b>L</b> | 17. | Turn right onto E Avenue J                                                                                    | ———— 9.7 mi                    |
| 4        | 18. | Turn left onto 200th St E                                                                                     | ———— 11.1 mi                   |
| <b>L</b> | 19. | Turn right onto E Ave G                                                                                       | 3.1 mi                         |
| 4        | 20. | Turn left onto 230th St E                                                                                     | 3.0 mi                         |
| <b>L</b> | 21. | Turn right onto Ave C                                                                                         | 4.0 mi                         |
| Ļ        | 22. | Turn right onto 247th St E  i Destination will be on the right                                                | 1.8 mi                         |
|          |     |                                                                                                               | 0.1 mi                         |

## 247th St E

Lancaster, CA 93535

These directions are for planning purposes only. You may find that construction projects, traffic, weather, or other events may cause conditions to differ from the map results, and you should plan your route accordingly. You must obey all signs or notices regarding your route.