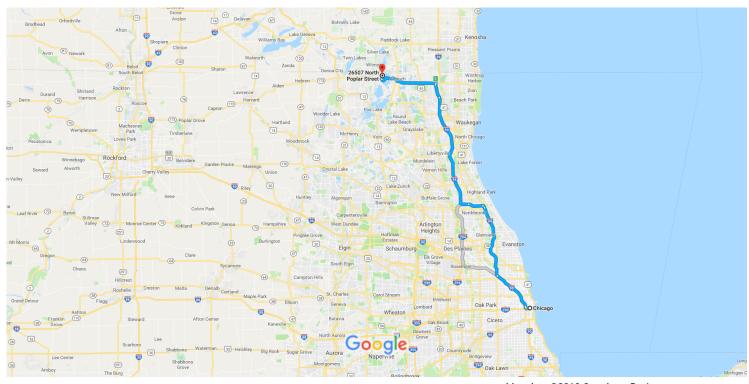

## Map data ©2018 Google 5 mi

## Chicago

Illinois

## Get on I-90 W/I-94 W from W Van Buren St

| _        |       |                                                                                                           | 5 min (1.2 mi) |
|----------|-------|-----------------------------------------------------------------------------------------------------------|----------------|
| Ţ        | 1.    | Head south on S Federal St toward W Van Buren St                                                          |                |
| r        | 2.    | Turn right at the 1st cross street onto W Van Buren St                                                    | ——— 443 ft     |
| <b>I</b> | 3.    | Turn right onto S Jefferson St                                                                            | ——— 0.7 mi     |
| 4        | 4.    | Turn left onto W Adams St/Historic U.S. 66 W                                                              | ——— 0.2 mi     |
| *        | 5.    | Turn right to merge onto I-90 W/I-94 W                                                                    | ——— 0.1 mi     |
| Follo    | w I-9 | 94 W to IL-173 W/Rosecrans Rd in Newport Township. Take exit 2 from I-94 W                                | ——— 0.1 mi     |
| *        | 6.    | Merge onto I-90 W/I-94 W                                                                                  | min (48.9 mi)  |
| 7        | 7.    | Keep right at the fork to continue on I-94 W, follow signs for Milwaukee/Interstate 94 W/Edens Expressway | ——— 7.9 mi     |
|          |       |                                                                                                           | —— 13.5 mi     |

| ۴     | 8.    | Use the right 2 lanes to take the I-94 W exit toward Milwaukee  A Toll road                                                                                         |                                        |
|-------|-------|---------------------------------------------------------------------------------------------------------------------------------------------------------------------|----------------------------------------|
| 1     | 9.    | Continue onto I-94 W  A Toll road                                                                                                                                   | 0.5 mi                                 |
| Ť     | 10.   | Keep left at the fork to stay on I-94 W  ⚠ Toll road                                                                                                                | 2.7 mi                                 |
| 'n    | 11.   | Keep left at the fork to stay on I-94 W  A Toll road                                                                                                                | 21.7 mi                                |
| ۲     | 12.   | Take exit 2 for IL-173/Rosecrans Rd  ▲ Toll road                                                                                                                    | 2.4 mi                                 |
| Follo | w IL- | 173 W to Cherry Ave/N Poplar St in Channel Lake                                                                                                                     | 0.3 mi                                 |
| 4     | 13.   | Use the left 2 lanes to turn left onto IL-173 W/Rosecrans Rd  1 Continue to follow IL-173 W  1 Pass by NAPA Auto Parts - Antioch Auto Parts (on the left in 6.7 mi) | —————————————————————————————————————— |
| Ļ     | 14.   | Turn right onto N Lake St                                                                                                                                           | 10.4 mi                                |
| 4     | 15.   | Turn left onto Cherry Ave/N Poplar St  Destination will be on the left                                                                                              | 0.7 mi                                 |
|       |       |                                                                                                                                                                     | 233 ft                                 |

## 26507 N Poplar St

Antioch, IL 60002

These directions are for planning purposes only. You may find that construction projects, traffic, weather, or other events may cause conditions to differ from the map results, and you should plan your route accordingly. You must obey all signs or notices regarding your route.