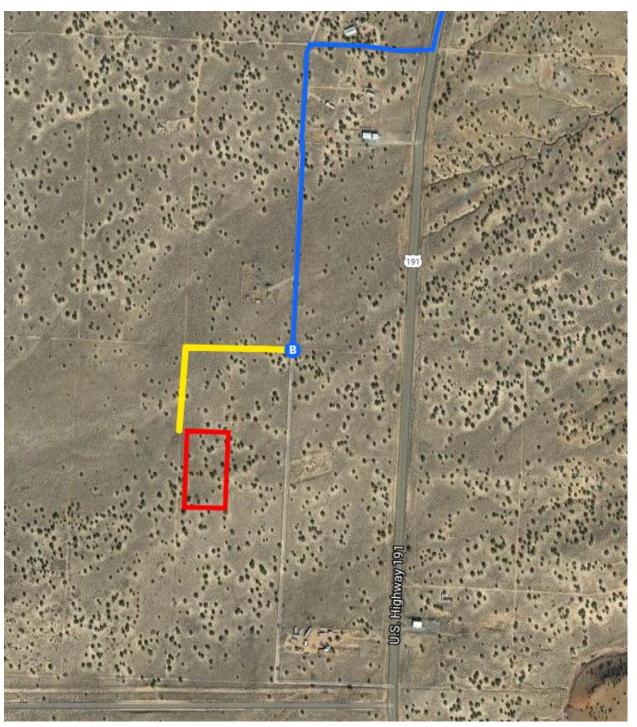

## **Continued Directions**

US-191 At the end of the Google earth directions turn right and continue for 750 feet on the dirt road. Turn left and continue for 580 feet. NW corner of property on left.