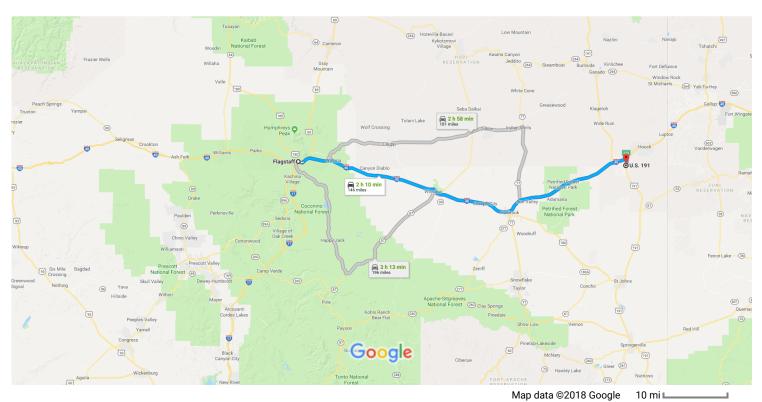

## Flagstaff

Arizona

## Get on I-40 E from W Butler Ave

|                                                                       |    |                                                              | 8 min (2.8 mi)          |
|-----------------------------------------------------------------------|----|--------------------------------------------------------------|-------------------------|
| 1                                                                     | 1. | Head west on Historic Rte 66 toward N Humphreys St           |                         |
| 4                                                                     | 2. | Turn left onto W Butler Ave                                  | 0.4 mi                  |
| 1                                                                     | 3. | Continue straight to stay on W Butler Ave                    | 0.2 mi                  |
| Ļ                                                                     | 4. | Use the right 2 lanes to turn right onto E Butler Ave        | 1.4 mi                  |
| *                                                                     | 5. | Turn left to merge onto I-40 E toward Albuquerque            | 0.4 mi                  |
|                                                                       |    |                                                              | 0.3 mi                  |
| Follow I-40 E to US-191 S in Apache County. Take exit 339 from I-40 E |    |                                                              |                         |
| *                                                                     | 6. | Merge onto I-40 E                                            | ——— 1 h 58 min (141 mi) |
| ኻ                                                                     | 7. | Use the left 2 lanes to turn slightly left to stay on I-40 E |                         |
|                                                                       |    |                                                              | 52.7 mi                 |

## 9. Turn right onto US-191 S

4 min (2.8 mi)