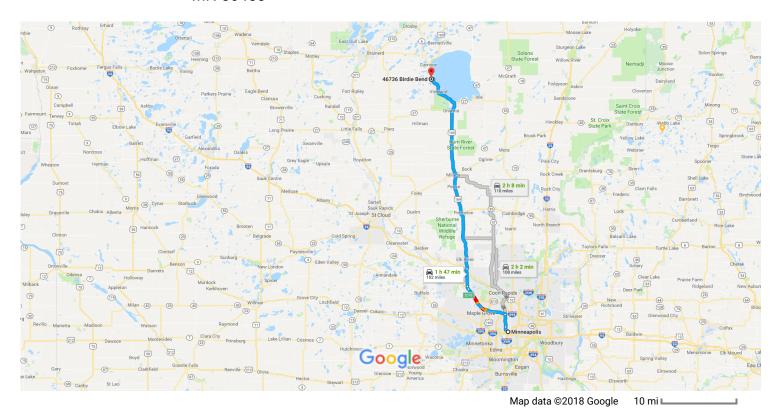

## Minneapolis, MN to 46736 Birdie Bend, Garrison, Drive 102 miles, 1 h 47 min MN 56450

## Get on I-94 W from S 3rd St

| •     | 1.    | Head southeast on S 4th St toward 5th Ave S/Fifth Ave S                                             | (2.5 mi)  |
|-------|-------|-----------------------------------------------------------------------------------------------------|-----------|
|       | 1.    | nead southeast on 5 4th 5t toward 5th Ave 5/Filth Ave 5                                             | – 0.1 mi  |
| 4     | 2.    | Turn left onto 5th Ave S/Fifth Ave S                                                                | 0.11111   |
|       |       |                                                                                                     | - 413 ft  |
| 4     | 3.    | Turn left at the 1st cross street onto S 3rd St                                                     |           |
| *     | 4.    | Use the right 3 lanes to take the Interstate 94 W/Interstate 394 W ramp                             | – 0.6 mi  |
| n     | 4.    | ose the right 3 lanes to take the interstate 94 W/interstate 394 W lamp                             | — 52 ft   |
| 7     | 5.    | Keep right at the fork, follow signs for I-94 W and merge onto I-94 W                               | JZ 11     |
| -     |       |                                                                                                     | – 1.7 mi  |
|       |       |                                                                                                     |           |
| Follo | w I-9 | 94 W and US-169 N to Swing-A-Way in Kathio Township                                                 | (00.6 :)  |
| *     | 6.    | Merge onto I-94 W                                                                                   | (98.6 MI) |
|       |       |                                                                                                     | - 4.3 mi  |
| Y     | 7.    | Keep left at the fork to stay on I-94 W, follow signs for Interstate 94 W/Interstate 694 W/St Cloud |           |
|       |       |                                                                                                     | - 8.1 mi  |

| <b>L</b>   | 8.         | Keep right to stay on I-94 W                                                                     |                |
|------------|------------|--------------------------------------------------------------------------------------------------|----------------|
| 7          | 9.         | Use the right 2 lanes to take exit 207B toward Elk River                                         | 8.6 m          |
| *          | 10.        | Merge onto MN-101 N                                                                              | 1.1 m          |
| <b>†</b>   | 11.        | Continue onto US-169 N                                                                           | 6.2 m          |
|            |            |                                                                                                  | 70.2 m         |
| ake        | Capt       | ive Lake Rd to Birdie Bend                                                                       | A vain (1.0 va |
| <b>†</b> 1 | 12.        | Turn left onto Swing-A-Way                                                                       | 4 min (1.0 mi  |
| 4          | 13.        | Turn left onto Captive Lake Rd                                                                   | 0.2 m          |
|            |            |                                                                                                  |                |
| 4          | 14.        | Turn left onto Birdie Bend                                                                       | 0.7 m          |
| <b>ካ</b>   | 14.<br>15. |                                                                                                  | 0.7 m          |
| <b>†</b> 1 |            | Turn left onto Birdie Bend  Slight right to stay on Birdie Bend  Destination will be on the left |                |