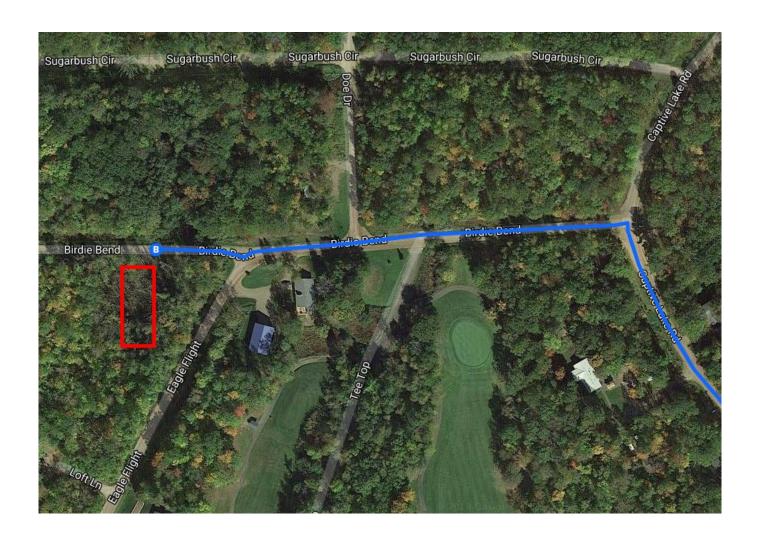

| <b>L</b>   | 8.         | Keep right to stay on I-94 W                                                                     |                |
|------------|------------|--------------------------------------------------------------------------------------------------|----------------|
| 7          | 9.         | Use the right 2 lanes to take exit 207B toward Elk River                                         | 8.6 m          |
| *          | 10.        | Merge onto MN-101 N                                                                              | 1.1 m          |
| <b>†</b>   | 11.        | Continue onto US-169 N                                                                           | 6.2 m          |
|            |            |                                                                                                  | 70.2 m         |
| ake        | Capt       | ive Lake Rd to Birdie Bend                                                                       | A vain (1.0 va |
| <b>†</b> 1 | 12.        | Turn left onto Swing-A-Way                                                                       | 4 min (1.0 mi  |
| 4          | 13.        | Turn left onto Captive Lake Rd                                                                   | 0.2 m          |
|            |            |                                                                                                  |                |
| 4          | 14.        | Turn left onto Birdie Bend                                                                       | 0.7 m          |
| <b>ካ</b>   | 14.<br>15. |                                                                                                  | 0.7 m          |
| <b>†</b> 1 |            | Turn left onto Birdie Bend  Slight right to stay on Birdie Bend  Destination will be on the left |                |

## 46736 Birdie Bend

Garrison, MN 56450

These directions are for planning purposes only. You may find that construction projects, traffic, weather, or other events may cause conditions to differ from the map results, and you should plan your route accordingly. You must obey all signs or notices regarding your route.