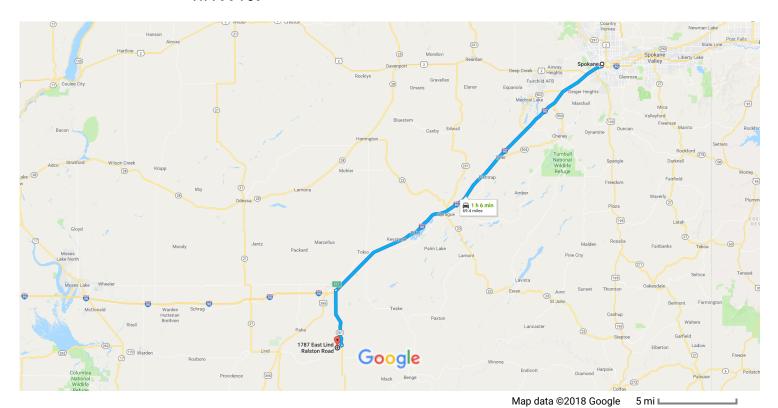

# Spokane, WA to 1787 E Lind Ralston Rd, Ritzville, WA 99169

Drive 69.4 miles, 1 h 6 min

#### Get on I-90 W from N Monroe St

|       |      |                                                             | 3 min (0.8 mi)         |
|-------|------|-------------------------------------------------------------|------------------------|
| 1     | 1.   | Head west on W Main Ave toward W Spokane Falls Blvd         |                        |
| 4     | 2.   | Turn left onto N Monroe St                                  | 98 ft                  |
| ~     | 3.   | Slight right onto Fwy Ave N                                 | 0.4 m                  |
|       |      |                                                             | 0.1 mi                 |
| ኻ     | 4.   | Slight left toward I-90 W                                   | 000                    |
| *     | 5.   | Take the ramp onto I-90 W                                   | 233 ft                 |
|       |      |                                                             | 0.2 mi                 |
| Follo | w I- | 90 W to WA-261 S in Adams County. Take exit 221 from I-90 W |                        |
| *     | 6.   | Merge onto I-90 W                                           | ————— 52 min (58.1 mi) |
| _     |      |                                                             | 58.0 mi                |
|       | 7.   | Take exit 221 for WA-261 S toward Washtucna/Ritzville       |                        |
|       |      |                                                             | 0.1 mi                 |

#### Follow WA-261 S to E Lind Ralston Rd

| 4        | 8. | Turn left onto WA-261 S                                              | —————————————————————————————————————— |
|----------|----|----------------------------------------------------------------------|----------------------------------------|
| <b>L</b> | 9. | Turn right onto E Lind Ralston Rd  i Destination will be on the left | 9.5 mi                                 |
|          |    |                                                                      | 0.9 mi                                 |

### 1787 E Lind Ralston Rd

Ritzville, WA 99169

These directions are for planning purposes only. You may find that construction projects, traffic, weather, or other events may cause conditions to differ from the map results, and you should plan your route accordingly. You must obey all signs or notices regarding your route.