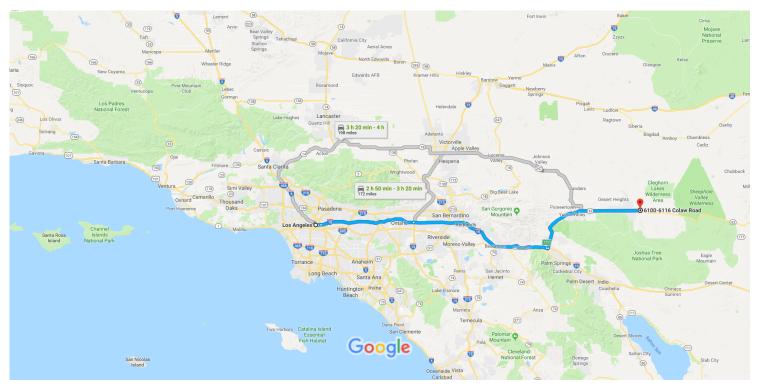

## Los Angeles, CA to 6100-6116 Colaw Drive 148 miles, 2 h 10 min - 2 h 40 min Rd, Twentynine Palms, CA 92277

Map data ©2018 Google, INEGI 10 mi ■

## Get on US-101 S

| 1  | 1.     | Head southeast on W 1st St toward N Main St                                     | — 2 min (0.      |
|----|--------|---------------------------------------------------------------------------------|------------------|
|    |        | ▲ May be closed at certain times or days                                        |                  |
|    | 2.     | Turn left onto N Los Angeles St                                                 | 4                |
|    |        | A Parts of this road may be closed at certain times or days                     |                  |
|    | 3.     | Turn right to merge onto US-101 S toward Interstate 10 Fwy E/Interstate 5 Fwy S | 0                |
|    |        |                                                                                 | 0                |
|    |        |                                                                                 | 0                |
| lo |        | 10 E to Whitewater. Take exit 117 from I-10 E                                   | -                |
| lo |        | 10 E to Whitewater. Take exit 117 from I-10 E                                   | n 32 min (10     |
| lo | ow I-1 | 10 E to Whitewater. Take exit 117 from I-10 E                                   | n 32 min (10<br> |
| lo | ow I-1 | 10 E to Whitewater. Take exit 117 from I-10 E  Merge onto US-101 S              | n 32 min (10     |

| 1     | 7.  | Continue straight to stay on I-10 E  Pass by Starbucks (on the right in 15.4 mi) |                  |
|-------|-----|----------------------------------------------------------------------------------|------------------|
| ۳     | 8.  | Take exit 117 for CA-62 toward 29 Palms/Yucca Valley                             | 58.6 mi          |
| Follo | w C | A-62 E/29 Palms Hwy to Colaw Rd in San Bernardino County                         | 0.9 mi           |
|       |     | •                                                                                | 57 min (47.6 mi) |
| T     | 9.  | Continue onto CA-62 E/29 Palms Hwy                                               |                  |
|       |     | 1 Pass by Papa John's Pizza (on the right in 41.5 mi)                            |                  |
|       |     |                                                                                  | 47.5 mi          |
| 4     | 10. | Turn left onto Colaw Rd                                                          |                  |
|       |     | 1 Destination will be on the left                                                |                  |
|       |     |                                                                                  | 0.2 mi           |