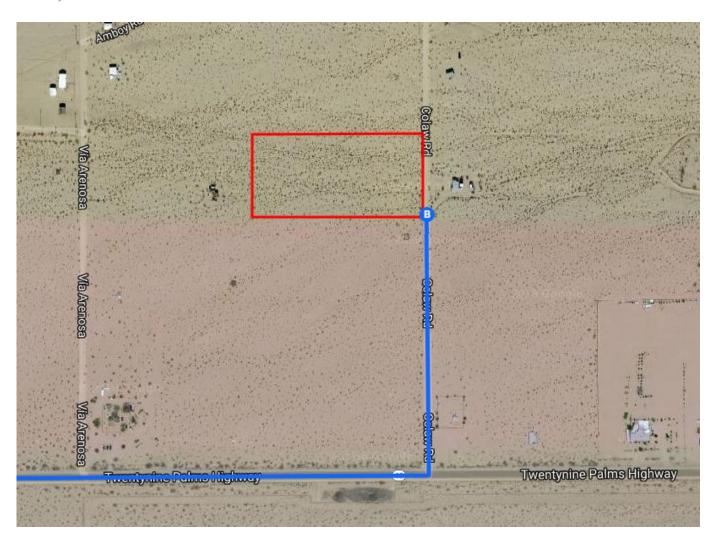

| 57 min (47.6 mi) |
| T     | 9.  | Continue onto CA-62 E/29 Palms Hwy                                               |                  |
|       |     | 1 Pass by Papa John's Pizza (on the right in 41.5 mi)                            |                  |
|       |     |                                                                                  | 47.5 mi          |
| 4     | 10. | Turn left onto Colaw Rd                                                          |                  |
|       |     | 1 Destination will be on the left                                                |                  |
|       |     |                                                                                  | 0.2 mi           |

## 6100-6116 Colaw Rd

Twentynine Palms, CA 92277