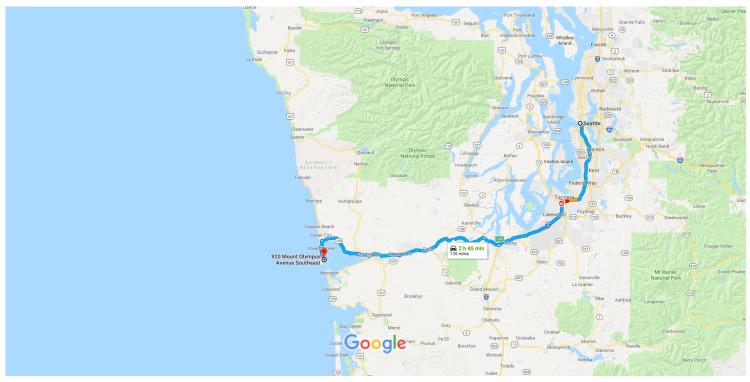

## Seattle

Washington

## Follow I-5 S, WA-8 W and US-12 W to E Wishkah St in Aberdeen

|          |    |                                                                                                    | — 1 h 51 min (109 mi)                  |
|----------|----|----------------------------------------------------------------------------------------------------|----------------------------------------|
| 1        | 1. | Head southwest on Madison St toward 4th Ave                                                        |                                        |
| <b>L</b> | 2. | Turn right after Bartell Drugs Fourth & Madison Store (on the left)                                | 197 ft                                 |
| <b>L</b> | 3. | Turn right at the 1st cross street onto Spring St  i Pass by Executive Hotel Pacific (on the left) | 302 ft                                 |
| *        | 4. | Turn right onto the ramp to Portland                                                               | 0.1 mi                                 |
| ĭ        | 5. | Use the left 2 lanes to keep left at the fork and follow signs for Airport Way                     | 1.0 mi                                 |
| 4        | 6. | Keep left, follow signs for Sea-Tac Airport/Interstate 5 S and merge onto I-5 S                    | 459 ft                                 |
| Γ*       | 7. | Keep right to stay on I-5 S                                                                        | 10.0 mi                                |
| ۳        | 8. | Use the right 2 lanes to take exit 104 for US-101 N                                                | —————————————————————————————————————— |
|          |    |                                                                                                    | 0.4 mi                                 |

| 1        | 9.   | Continue onto US-101 N                                                                                                                   |                      |
|----------|------|------------------------------------------------------------------------------------------------------------------------------------------|----------------------|
| 4        | 10.  | Keep left to continue on WA-8 W, follow signs for Montesano/Aberdeen                                                                     | —— 5.5 m             |
| 1        | 11.  | Continue onto US-12 W  Pass by Starbucks (on the right in 20.2 mi)                                                                       | — 21.0 n<br>— 20.8 n |
| Гake     | Sumi | ner Ave, WA-109 N, SR 115 and Point Brown Ave NW to Mt Olympus Ave SE in Ocean Shores                                                    |                      |
| <b>†</b> | 12.  | • •                                                                                                                                      | n (27.1 m            |
| .1       | 12.  | Continue onto E Wishkan St                                                                                                               | — 0.6 n              |
| Γ        | 13.  | Turn right onto S Alder St                                                                                                               |                      |
| 1        | 14.  | S Alder St turns slightly left and becomes Sumner Ave  1 Pass by NAPA Auto Parts - Harbor Auto & Truck Parts Inc (on the left in 1.6 mi) | —— 0.5 n             |
| t        | 15.  | Continue onto Riverside Ave                                                                                                              | — 2.1 n              |
| '        | 15.  | Continue onto Riverside Ave                                                                                                              | — 0.5 n              |
| 1        | 16.  | Continue straight onto 6th St                                                                                                            |                      |
| Ļ        | 17.  | Turn right onto K St                                                                                                                     | — 0.2 n<br>— 0.3 n   |
| 4        | 18.  | Turn left onto WA-109 N/Emerson Ave                                                                                                      | 0.511                |
|          |      | 1 Continue to follow WA-109 N                                                                                                            | 1F 0 m               |
| 4        | 19.  | Turn left onto SR 115                                                                                                                    | — 15.8 n             |
| 4        | 20.  | Turn left onto Point Brown Ave NW                                                                                                        | — 2.3 n              |
| Q        | 21.  | At the traffic circle, take the 2nd exit and stay on Point Brown Ave NW                                                                  | — 0.7 r              |
| 4        | 22.  | Turn left onto Ocean Lake Way NE                                                                                                         | —— 1.6 n             |
| <b>L</b> | 23.  | Turn right at the 1st cross street onto Canal Dr SE                                                                                      | — 0.2 n              |
| ኻ        | 24.  | Slight left onto Mt Olympus Ave SE  Destination will be on the left                                                                      | — 0.5 n              |
|          |      |                                                                                                                                          | — 1.9 n              |

## 920 Mt Olympus Ave SE

Ocean Shores, WA 98569

should plan your route accordingly. You must obey all signs or notices regarding your route.