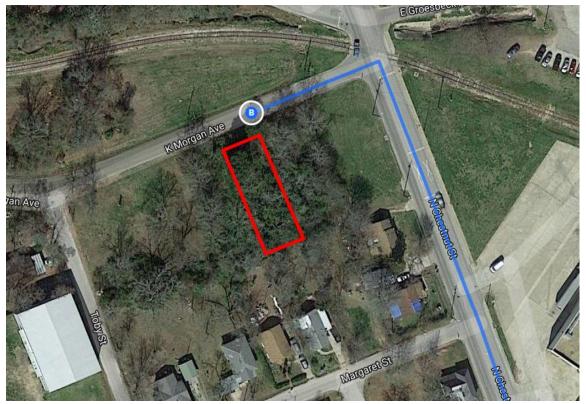

| 0.2 mi         |
| ₽    | 12.  | Turn right toward N Chestnut St                                                    | 0.2 m          |
| L+   | 13.  | Turn right at the 1st cross street at Van St                                       | 79 ft          |
| 4    | 14.  | Turn left onto N Chestnut St                                                       | 161 ft         |
| 4    | 15   |                                                                                    | 0.1 mi         |
| 4    | 15.  | Turn left onto K Morgan Ave  Destination will be on the left                       |                |
|      |      |                                                                                    | 171 ft         |

# 814 K Morgan Ave

Lufkin, TX 75901