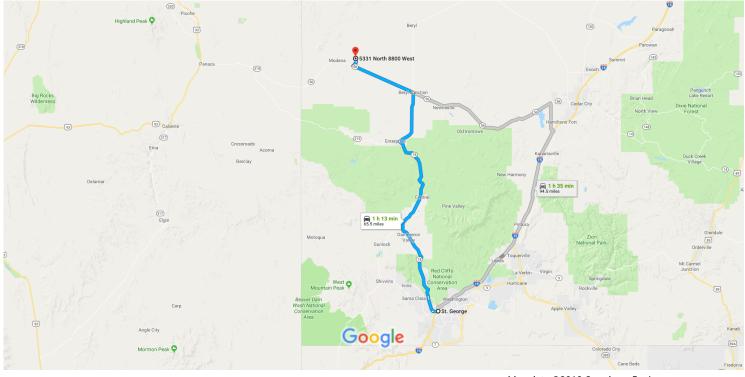

Google Maps St George, UT to 5331 N 8800 W, Beryl, UT 84714 Drive 65.5 miles, 1 h 13 min

Map data ©2018 Google 5 mi 🗉

## Follow S 700 E to Bluff St

| 1        | 1.  | Head south on S 700 E                           |                     |
|----------|-----|-------------------------------------------------|---------------------|
|          |     |                                                 | 92 ft               |
| ₽        | 2.  | Turn right at the 1st cross street onto E 700 S |                     |
|          |     |                                                 |                     |
| Follo    | w U | T-18 N and UT-56 W to Modena                    |                     |
| i one    |     |                                                 | 1 h 5 min (62.7 mi) |
| -        | 3.  | Turn right onto Bluff St                        | 111311111 (02.7111) |
| <b>Γ</b> | э.  |                                                 |                     |
|          |     |                                                 | 2.6 mi              |
| <b>L</b> | 4.  | Keep right                                      |                     |
|          |     |                                                 | 0.4 mi              |
| *        | 5.  | Merge onto UT-18 N/Bluff St                     |                     |
|          |     | 1 Continue to follow UT-18 N                    |                     |
|          |     | -                                               |                     |
| F        | 6.  | Turn right to stay on UT-18 N                   | 00.0111             |
|          | 0.  |                                                 |                     |
|          | _   |                                                 |                     |
| ٦        | 7.  | Turn left onto UT-56 W                          |                     |
|          |     |                                                 | 12.7 mi             |

|    | •   | <b>-</b>                         | 6 min (1.8 mi)                         |
|----|-----|----------------------------------|----------------------------------------|
|    | 8.  | Turn right                       |                                        |
| 4  | 9.  | Turn left toward N 8800 W        | —————————————————————————————————————— |
| t  | 10. | Continue onto N 8800 W           | 223 ft                                 |
| ٦  | 11. | Turn left                        | 0.5 mi                                 |
| L, | 12. | Turn right                       | 0.1 mi                                 |
|    |     | Destination will be on the right |                                        |
|    |     |                                  | 0.2 mi                                 |