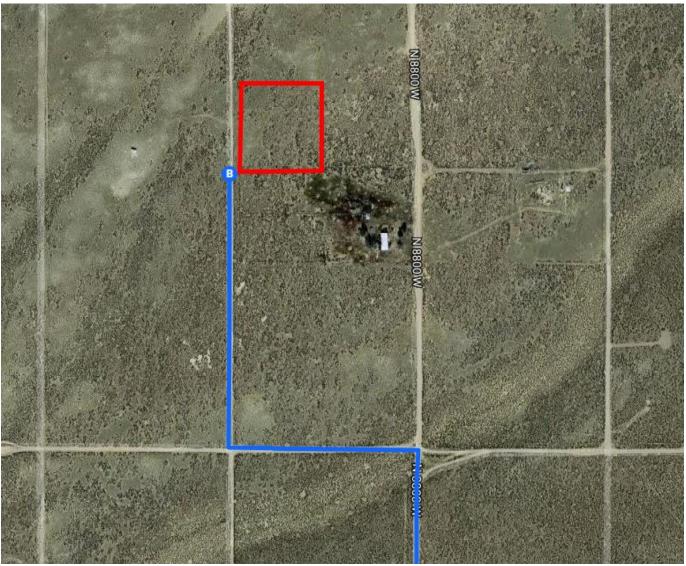

|    | •   | <b>-</b>                         | 6 min (1.8 mi)                         |
|----|-----|----------------------------------|----------------------------------------|
|    | 8.  | Turn right                       |                                        |
| 4  | 9.  | Turn left toward N 8800 W        | —————————————————————————————————————— |
| t  | 10. | Continue onto N 8800 W           | 223 ft                                 |
| ٦  | 11. | Turn left                        | 0.5 mi                                 |
| L, | 12. | Turn right                       | 0.1 mi                                 |
|    |     | Destination will be on the right |                                        |
|    |     |                                  | 0.2 mi                                 |

## 5331 N 8800 W

Beryl, UT 84714