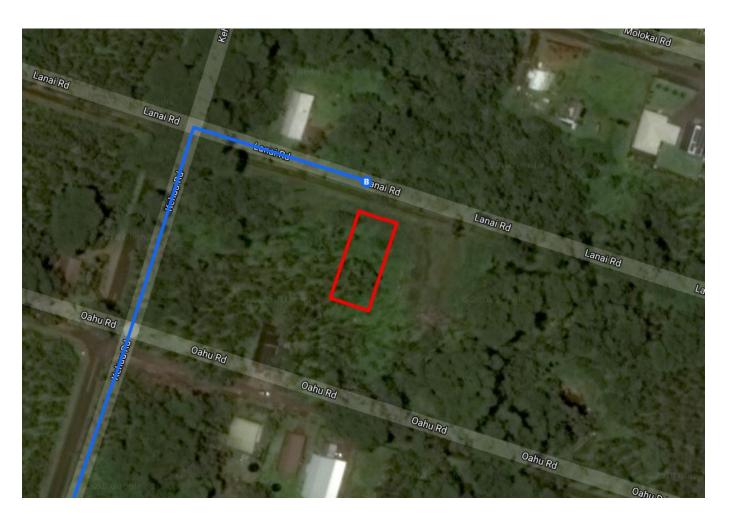

| ——— 10.7 mi      |
| 4          | 6.   | Turn left onto HI-132/Kapoho Rd/Pahoa Village Rd                                                  | 1.5 mi           |
| Cont       | inue | on Nanawale Blvd. Drive to Lanai Rd in Nanawale Estates                                           | 1.0 mi           |

112

## 3 min (1.4 mi)

| 4 | 7. | Turn left onto Nanawale Blvd                                 |        |
|---|----|--------------------------------------------------------------|--------|
| ٦ | 8. | Turn left onto Kehau Rd                                      | 1.0 mi |
| r | 9. | Turn right onto Lanai Rd<br>Destination will be on the right | 0.4 mi |
|   |    |                                                              | 259 ft |

## 143520 Lanai Rd

Pāhoa, HI 96778