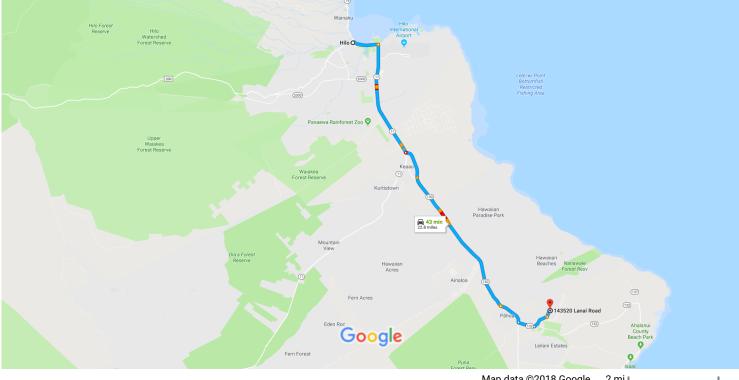

## Google Maps Hilo, HI to 143520 Lanai Rd, Pāhoa, HI 96778

Map data ©2018 Google 2 mi ⊾

## Hilo

Hawaii 96720

| T          | 1.   | Head northeast on Halli St toward Kamenamena Ave                                                  | 44 s (449 ft)    |
|------------|------|---------------------------------------------------------------------------------------------------|------------------|
| Take       | HI-1 | 11/Hawaii Belt Rd and HI-130 to Nanawale Blvd                                                     | 26 min (21.2 mi) |
| L,         | 2.   | Turn right at the 2nd cross street onto Kamehameha Ave                                            | 36 min (21.3 mi) |
| <b>r</b> ≯ | 3.   | Turn right onto HI-11/Hawaii Belt Rd/Kanoelehua Ave<br>() Continue to follow HI-11/Hawaii Belt Rd | 1.4 mi           |
| 4          | 4.   | Use the left 2 lanes to turn left onto HI-130/Keaau Pahoa Bypass Rd<br>Continue to follow HI-130  | ———— 6.7 mi      |
| ¢          | 5.   | At the traffic circle, continue straight onto Pahoa Bypass Rd                                     | ——— 10.7 mi      |
| 4          | 6.   | Turn left onto HI-132/Kapoho Rd/Pahoa Village Rd                                                  | 1.5 mi           |
| Cont       | inue | on Nanawale Blvd. Drive to Lanai Rd in Nanawale Estates                                           | 1.0 mi           |

## 3 min (1.4 mi)

| 4 | 7. | Turn left onto Nanawale Blvd                                 |        |
|---|----|--------------------------------------------------------------|--------|
| ٦ | 8. | Turn left onto Kehau Rd                                      | 1.0 mi |
| r | 9. | Turn right onto Lanai Rd<br>Destination will be on the right | 0.4 mi |
|   |    |                                                              | 259 ft |

## 143520 Lanai Rd

Pāhoa, HI 96778