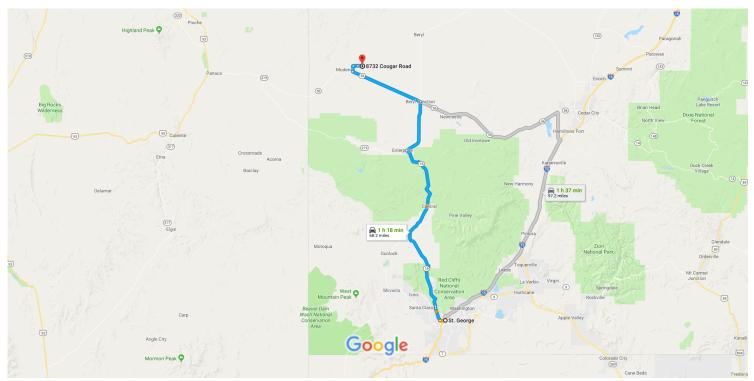

## Google Maps

St George, UT to 8732 Cougar Rd, Beryl, UT 84714

Map data ©2018 Google 5 mi ⊾

## St. George

Utah

## Follow S 700 E to Bluff St

| 1          | 1.  | Head south on S 700 E                           |                     |
|------------|-----|-------------------------------------------------|---------------------|
|            |     |                                                 | 92 ft               |
| ►          | 2.  | Turn right at the 1st cross street onto E 700 S |                     |
|            |     |                                                 | 1.0 mi              |
| Follo      | w U | I-18 N and UT-56 W to 10400 W in Modena         |                     |
|            |     |                                                 | 1 h 6 min (64.2 mi) |
| ►          | 3.  | Turn right onto Bluff St                        |                     |
|            |     |                                                 | 2.6 mi              |
| ►          | 4.  | Keep right                                      |                     |
|            |     |                                                 | 0.4 mi              |
| *          | 5.  | Merge onto UT-18 N/Bluff St                     |                     |
|            |     | Ontinue to follow UT-18 N                       |                     |
|            |     |                                                 | 36.3 mi             |
| <b>Г</b> ≯ | 6.  | Turn right to stay on UT-18 N                   |                     |
|            |     |                                                 | 10.7 mi             |
| 1          | 7.  | Turn left onto UT-56 W                          |                     |
|            |     |                                                 | 14.2 mi             |

| L,  | 8.  | Turn right onto 10400 W                                         | – 8 min (3.0 mi) |
|-----|-----|-----------------------------------------------------------------|------------------|
| •   | 9.  | Turn right onto Cougar Rd                                       | ———— 1.1 mi      |
| · · |     |                                                                 | 331 ft           |
| ٢   | 10. | Slight right to stay on Cougar Rd                               | ——— 1.0 mi       |
| 4   | 11. | Turn left to stay on Cougar Rd Destination will be on the right |                  |
|     |     |                                                                 | 0.8 mi           |

## 8732 Cougar Rd

Beryl, UT 84714