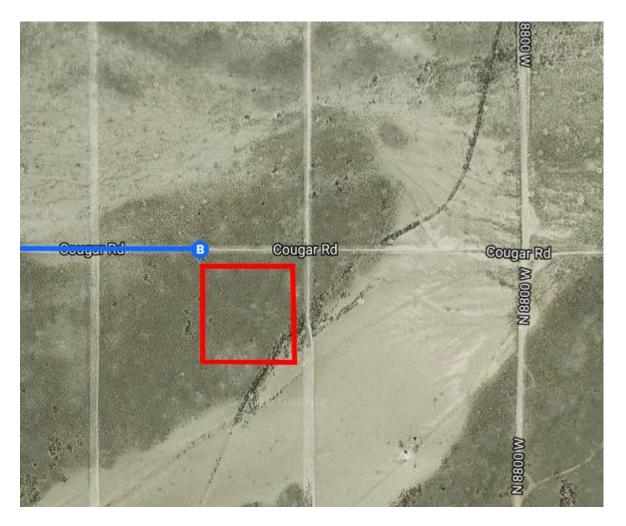

| 14.2 mi             |

| L,  | 8.  | Turn right onto 10400 W                                         | – 8 min (3.0 mi) |
|-----|-----|-----------------------------------------------------------------|------------------|
| •   | 9.  | Turn right onto Cougar Rd                                       | ———— 1.1 mi      |
| · · |     |                                                                 | 331 ft           |
| ٢   | 10. | Slight right to stay on Cougar Rd                               | ——— 1.0 mi       |
| 4   | 11. | Turn left to stay on Cougar Rd Destination will be on the right |                  |
|     |     |                                                                 | 0.8 mi           |

## 8732 Cougar Rd

Beryl, UT 84714