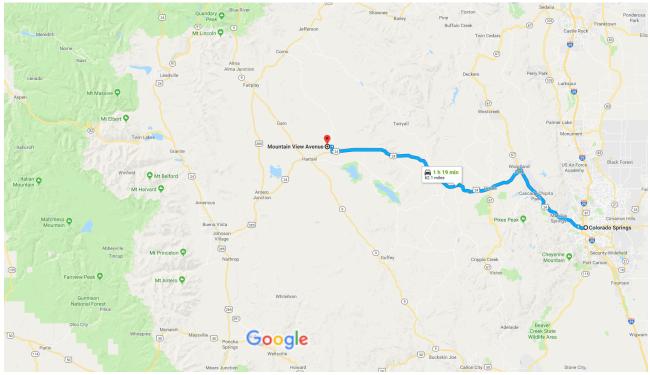

## Google Maps

Colorado Springs, CO to Mountain View Ave, Hartsel, CO 80449

Map data ©2018 Google 5 mi

## Colorado Springs

Colorado

| 1        | 1. | Head northwest on Pikes Peak Ave toward S Nevada Ave | FO ft     |
|----------|----|------------------------------------------------------|-----------|
| 4        | 2. | Turn left at the 1st cross street onto S Nevada Ave  | 59 ft     |
| <b>L</b> | 3. | Turn right onto E Colorado Ave                       | — 0.1 mi  |
| 4        | 4. | Turn left onto 14th St                               | — 1.5 mi  |
| *        | 5. | Merge onto US-24 W/W Hwy 24                          | — 0.2 mi  |
| r*       | 6. | Turn right onto Elkhorn Rd                           | — 58.3 mi |
| 4        | 7. | Turn left onto Mountain View Ave                     | — 1.0 mi  |
|          |    |                                                      | — 0.9 mi  |