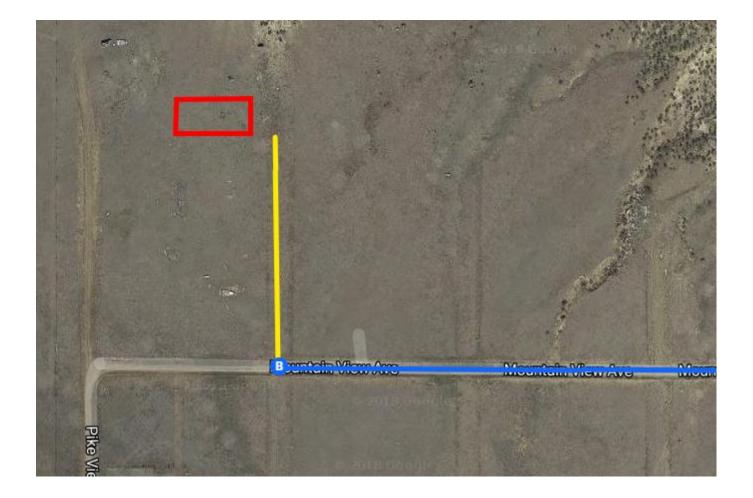

## Mountain View Ave

Hartsel, CO 80449

**Continued Directions** 

At the end of the Google earth directions turn right on the dirt road and continue for 350 feet. SE corner of property on left.