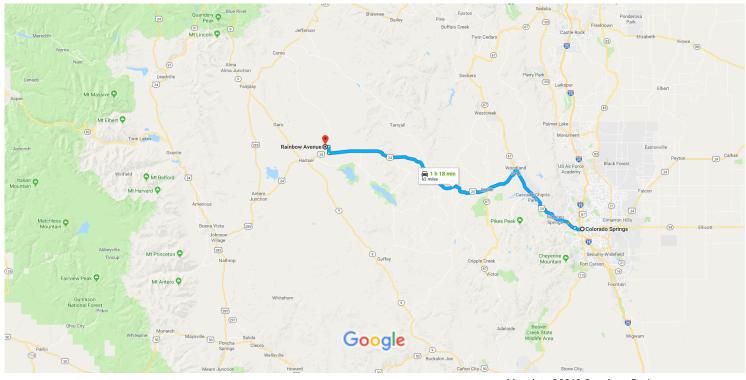

## Google Maps Colorado Springs, CO to Rainbow Ave, Hartsel, Drive 62.0 miles, 1 h 18 min CO 80449

Map data ©2018 Google 5 mi 🖿

## Colorado Springs

Colorado

| 1  | 1. | Head northwest on Pikes Peak Ave toward S Nevada Ave        |         |
|----|----|-------------------------------------------------------------|---------|
| 4  | 2. | Turn left at the 1st cross street onto S Nevada Ave         | 59 ft   |
| L, | 3. | Turn right onto E Colorado Ave                              | 0.1 mi  |
| 4  | 4. | Turn left onto 14th St                                      | 0.2 mi  |
| *  | 5. | Merge onto US-24 W/W Hwy 24                                 | 58.3 mi |
| L, | 6. | Turn right onto Elkhorn Rd                                  | 1.3 mi  |
| 4  | 7. | Turn left onto Rainbow Ave  Destination will be on the left | 1.3 mi  |
|    |    |                                                             | 0.7 mi  |