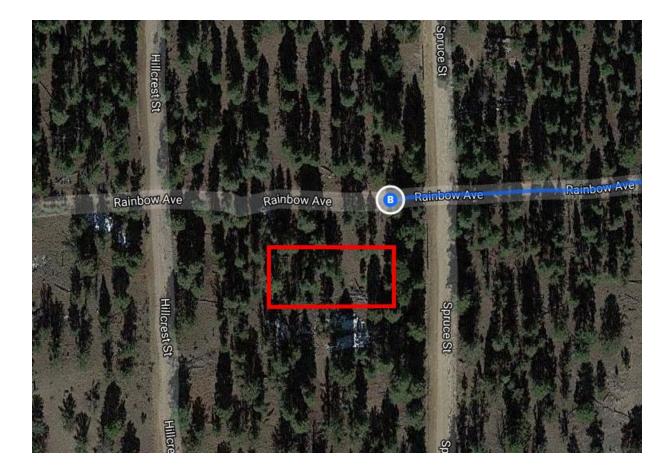

## Google Maps Colorado Springs, CO to Rainbow Ave, Hartsel, Drive 62.0 miles, 1 h 18 min CO 80449

Map data ©2018 Google 5 mi 🖿