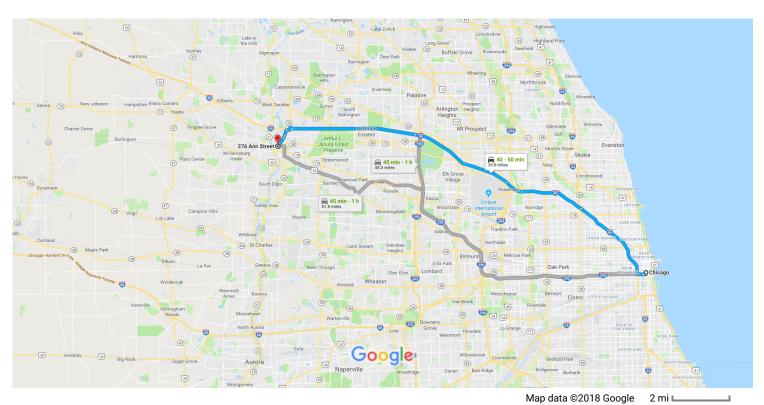

## Chicago

Illinois

## Continue to I-290 W

|       |       |                                                                                                                  | – 2 min (0.4 mi |
|-------|-------|------------------------------------------------------------------------------------------------------------------|-----------------|
| 1     | 1.    | Head south on S Federal St toward W Van Buren St                                                                 |                 |
| Γ*    | 2.    | Turn right onto W Congress Pkwy                                                                                  | 0.2 m           |
| Follo | w I-9 | 90 W to IL-25 S/Dundee Ave/Elgin Rd/S Kennedy Dr in Elgin. Take the IL-25 exit from I-90 W                       |                 |
| 1     | 3.    | Continue onto I-290 W (signs for I-90)                                                                           | 40 min (37.7 mi |
| Ļ     | 4.    | Keep right to continue toward I-90 W/I-94 W                                                                      | 0.4 m           |
| 7     | 5.    | Keep right at the fork, follow signs for I-90 W/I-94 W/Wisconsin and merge onto I-90 W/I-94                      |                 |
| 4     | 6.    | Keep left to stay on I-90 W/I-94 W                                                                               | 0.4 m           |
| Y     | 7.    | Keep left at the fork to continue on I-90 W, follow signs for Interstate 90 W/Kennedy Expressway/O'Hare/Rockford | 7.9 m           |
|       |       |                                                                                                                  | 5.8 m           |

| 4     | 8.           | Keep left to stay on I-90 W  ⚠ Toll road                                      |                                        |
|-------|--------------|-------------------------------------------------------------------------------|----------------------------------------|
| 'n    | 9.           | Keep left at the fork to stay on I-90 W  ⚠ Toll road                          | ————— 1.7 mi                           |
| ٩     | 10.          | Keep left to stay on I-90 W  ▲ Toll road                                      | ————— 9.5 mi                           |
| ۲     | 11.          | Take the IL-25 exit  ▲ Toll road                                              | —————————————————————————————————————— |
| Follo | ow Du<br>12. | 1 Continue to follow IL-25 S/Dundee Ave                                       | ———— 0.7 mi<br>———— 5 min (1.7 mi)     |
| Ļ     | 13.          | A Partial toll road                                                           | 0.6 mi                                 |
| •     |              | Keep right to continue on Dundee Ave                                          |                                        |
| 1     | 14.          | Keep right to continue on Dundee Ave  Continue straight to stay on Dundee Ave | 0.2 mi                                 |
| L,    | 14.<br>15.   | Continue straight to stay on Dundee Ave                                       | 0.2 mi<br>0.9 mi<br>371 ft             |

## 276 Ann St

Elgin, IL 60120

These directions are for planning purposes only. You may find that construction projects, traffic, weather, or other events may cause conditions to differ from the map results, and you should plan your route accordingly. You must obey all signs or notices regarding your route.