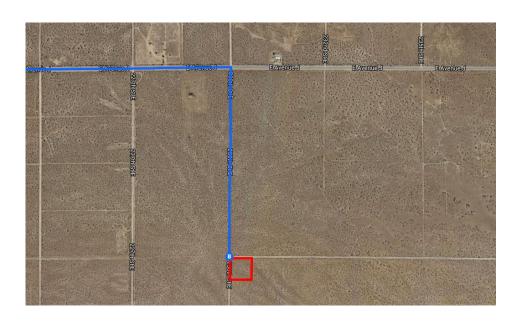

| *    | 7.                 | Merge onto I-5 N                                                                                              |                  |
|------|--------------------|---------------------------------------------------------------------------------------------------------------|------------------|
| 4    | 8.                 | Keep left to stay on I-5 N                                                                                    | 2.0 mi           |
| Ċ    |                    |                                                                                                               | 4.8 mi           |
| Y    | 9.                 | Keep left at the fork to stay on I-5 N                                                                        | 1.5              |
| ۳    | 10.                | Use the right 3 lanes to take exit 162 for State Route 14 N/Antelope Valley Freeway toward Palmdale/Lancaster | 1.5 mi           |
| 1    | 11.                | Continue onto CA-14 N                                                                                         | 0.6 mi           |
| r    | 12.                | Take exit 30 toward Pearblossom Hwy                                                                           | 28.8 mi          |
| Take | <b>90th</b><br>13. |                                                                                                               | 39 min (33.4 mi) |
| 1    | 14.                | Continue onto Pearblossom Hwy                                                                                 | 0.8 mi           |
| 1    | 15.                | Continue straight onto E Ave T                                                                                | 4.4 mi           |
| 4    | 16.                | Turn left onto 87th St E                                                                                      | 3.2 mi<br>0.6 mi |
| 1    | 17.                | Continue straight onto 90th St E                                                                              | 9.7 mi           |
| Ļ    | 18.                | Turn right onto E Avenue J                                                                                    | 9.7 mi           |
| Ļ    | 19.                | Turn right onto 230th St E                                                                                    |                  |
|      |                    |                                                                                                               | 0.5 mi           |

## 230th St E Lancaster, CA 93535