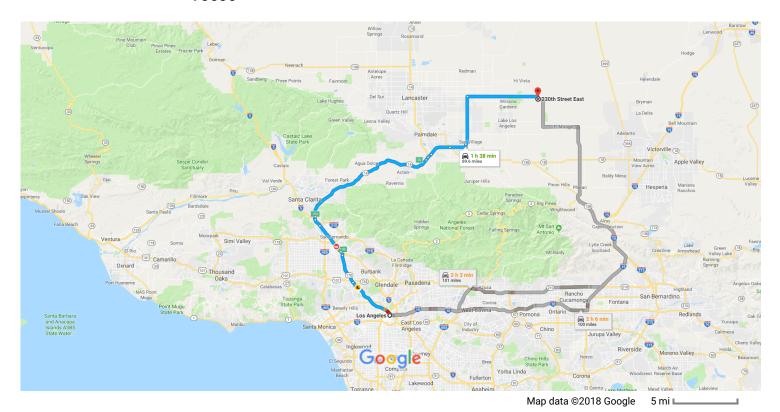

## Los Angeles

California

## Get on US-101 N

| t  | 1.         | Head northwest on W 1st St toward N Spring St                                | nin (0.        |
|----|------------|------------------------------------------------------------------------------|----------------|
|    |            | May be closed at certain times or days                                       | C              |
|    | 2.         | Turn right onto N Broadway                                                   |                |
|    |            | A Parts of this road may be closed at certain times or days                  |                |
| 1  | 3.         | Turn right to merge onto US-101 N toward I-110 N                             | — C            |
|    |            |                                                                              |                |
|    |            |                                                                              | 0              |
| nt | inue       | on US-101 N. Take I-5 N and CA-14 N to Sierra Hwy. Take exit 30 from CA-14 N | — C            |
| nt | inue<br>4. | 53 mir                                                                       |                |
|    |            | ·                                                                            | n (55.         |
|    |            | 53 mir                                                                       | n (55.<br>— 10 |
| 11 | 4.         | Merge onto US-101 N                                                          | n (55.<br>— 10 |

| *    | 7.                 | Merge onto I-5 N                                                                                              |                  |
|------|--------------------|---------------------------------------------------------------------------------------------------------------|------------------|
| 4    | 8.                 | Keep left to stay on I-5 N                                                                                    | 2.0 mi           |
| Ċ    |                    |                                                                                                               | 4.8 mi           |
| Y    | 9.                 | Keep left at the fork to stay on I-5 N                                                                        | 1.5              |
| ۳    | 10.                | Use the right 3 lanes to take exit 162 for State Route 14 N/Antelope Valley Freeway toward Palmdale/Lancaster | 1.5 mi           |
| 1    | 11.                | Continue onto CA-14 N                                                                                         | 0.6 mi           |
| r    | 12.                | Take exit 30 toward Pearblossom Hwy                                                                           | 28.8 mi          |
| Take | <b>90th</b><br>13. |                                                                                                               | 39 min (33.4 mi) |
| 1    | 14.                | Continue onto Pearblossom Hwy                                                                                 | 0.8 mi           |
| 1    | 15.                | Continue straight onto E Ave T                                                                                | 4.4 mi           |
| 4    | 16.                | Turn left onto 87th St E                                                                                      | 3.2 mi<br>0.6 mi |
| 1    | 17.                | Continue straight onto 90th St E                                                                              | 9.7 mi           |
| Ļ    | 18.                | Turn right onto E Avenue J                                                                                    | 9.7 mi           |
| Ļ    | 19.                | Turn right onto 230th St E                                                                                    |                  |
|      |                    |                                                                                                               | 0.5 mi           |