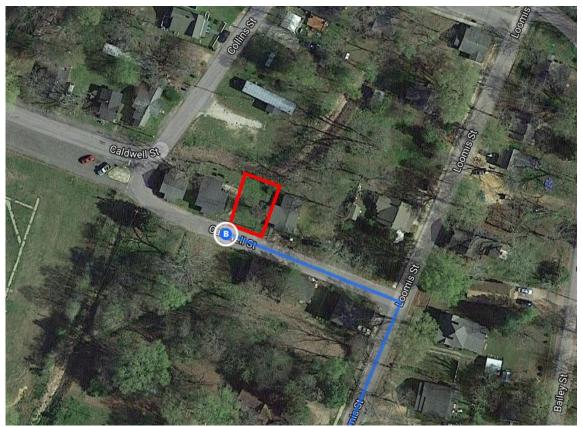

| Ŷ     | 8.           | Use the left lane to keep left at the fork and follow signs for I-77         |                                        |
|-------|--------------|------------------------------------------------------------------------------|----------------------------------------|
| Ŷ     | 9.           | Keep left at the fork to continue toward I-77 S/US-21 S                      | 0.1 mi                                 |
|       | 10           |                                                                              | 0.3 mi                                 |
| Г     | 10.          |                                                                              |                                        |
|       |              | Continue to follow I-77 S Entering South Careling                            |                                        |
|       |              | 1 Entering South Carolina                                                    |                                        |
| ۲     | 11.          | Take exit 65 for SC-9 toward Chester/Fort Lawn                               | 35.2 mi                                |
|       |              |                                                                              | 0.3 mi                                 |
| Follo | ow SC<br>12. | -9 N to Caldwell St in Chester<br>Turn right onto SC-9 N (signs for Chester) |                                        |
| 1     | 13.          | Continue onto SC-9 Business N/Lancaster St                                   | 9.6 mi                                 |
| L,    | 14.          | Turn right onto Loomis St                                                    | —————————————————————————————————————— |
| 4     | 15.          | Turn left onto Caldwell St                                                   | 0.4 mi                                 |
| •     |              | ① Destination will be on the right                                           |                                        |
|       |              |                                                                              |                                        |

## 103-105 Caldwell St

Chester, SC 29706