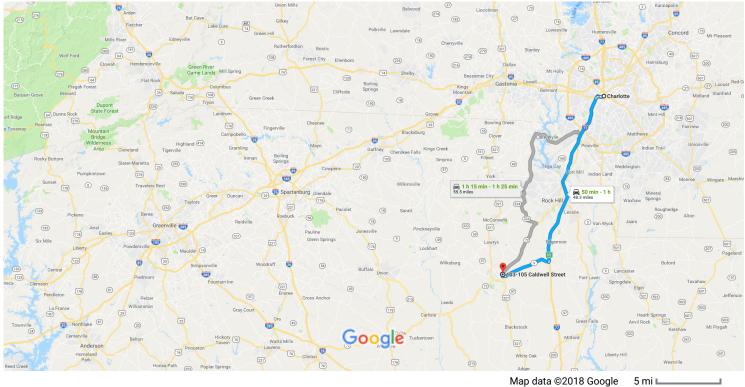

## Drive 48.3 miles, 50 min - 1 h Charlotte, NC to 103-105 Caldwell St, Chester, Google Maps SC 29706

Map data ©2018 Google

## Get on I-277 S from S Church St

|       |       |                                                                                  | 4 min (0.8 mi)             |
|-------|-------|----------------------------------------------------------------------------------|----------------------------|
| 1     | 1.    | Head southwest on S Tryon St toward E 4th St                                     |                            |
| L,    | 2.    | Turn right onto W 4th St                                                         | 404 ft                     |
|       |       |                                                                                  | 459 ft                     |
| ٦     | 3.    | Turn left at the 1st cross street onto S Church St                               |                            |
| •     | 4     |                                                                                  | 0.4 mi                     |
| X     | 4.    | Turn right to merge onto I-277 S                                                 | 0.2 mi                     |
|       |       |                                                                                  | 0.2 111                    |
|       |       |                                                                                  |                            |
| Follo | w I-T | 77 S to SC-9 N in Chester County. Take exit 65 from I-77 S                       |                            |
|       |       |                                                                                  | 34 min (36.8 mi)           |
| Follo | 5.    | 77 S to SC-9 N in Chester County. Take exit 65 from I-77 S<br>Merge onto I-277 S |                            |
|       |       | Merge onto I-277 S                                                               | 34 min (36.8 mi)<br>0.4 mi |
|       | 5.    |                                                                                  |                            |
|       | 5.    | Merge onto I-277 S                                                               | 0.4 mi                     |

| Ŷ     | 8.           | Use the left lane to keep left at the fork and follow signs for I-77         |                                        |
|-------|--------------|------------------------------------------------------------------------------|----------------------------------------|
| Ŷ     | 9.           | Keep left at the fork to continue toward I-77 S/US-21 S                      | 0.1 mi                                 |
|       | 10           |                                                                              | 0.3 mi                                 |
| Г     | 10.          |                                                                              |                                        |
|       |              | Continue to follow I-77 S Entering South Careling                            |                                        |
|       |              | 1 Entering South Carolina                                                    |                                        |
| ۲     | 11.          | Take exit 65 for SC-9 toward Chester/Fort Lawn                               | 35.2 mi                                |
|       |              |                                                                              | 0.3 mi                                 |
| Follo | ow SC<br>12. | -9 N to Caldwell St in Chester<br>Turn right onto SC-9 N (signs for Chester) |                                        |
| 1     | 13.          | Continue onto SC-9 Business N/Lancaster St                                   | 9.6 mi                                 |
| L,    | 14.          | Turn right onto Loomis St                                                    | —————————————————————————————————————— |
| 4     | 15.          | Turn left onto Caldwell St                                                   | 0.4 mi                                 |
| •     |              | ① Destination will be on the right                                           |                                        |
|       |              |                                                                              |                                        |

## 103-105 Caldwell St

Chester, SC 29706