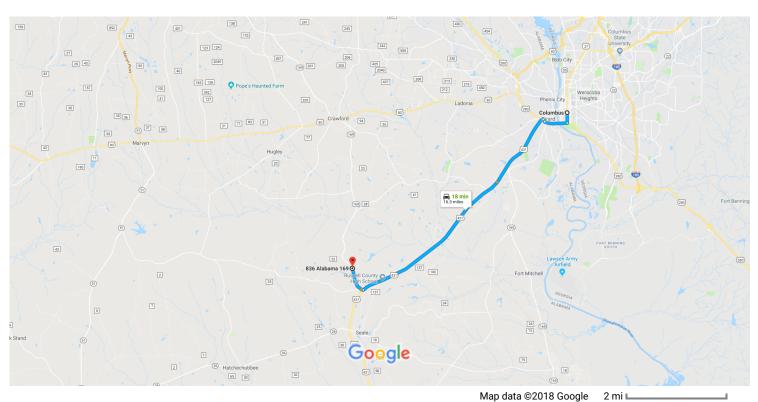

## Columbus

Georgia

1. Head south on Veterans Pkwy toward 8th St

0.5 mi

- 2. Use the right 2 lanes to turn right onto US-280 W/4th St
  - Continue to follow US-280 W
  - Entering Alabama

1.2 mi

3. Use the right lane to take the US-431 S ramp to Eufaula/Dothan/Phenix Industrial Park/Chattahoochee Valley Community College/Troy University

0.1 mi

- 4. Use the left 2 lanes to turn left onto US-431 S/Martin Luther King Jr Pkwy N (signs for Eufaula/Dothan)
  - Continue to follow US-431 S

13.1 mi

- 5. Turn right onto AL-169 N
  - Destination will be on the left

1.3 mi

## 836 AL-169

Seale, AL 36875

These directions are for planning purposes only. You may find that construction projects, traffic, weather, or other events may cause conditions to differ from the map results, and you should plan your route accordingly. You must obey all signs or notices regarding your route.