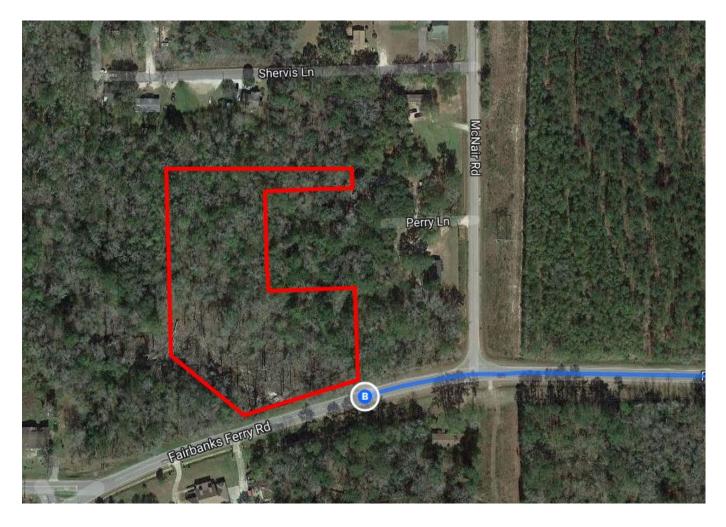

## 4055-4057 Fairbanks Ferry Rd

Havana, FL 32333

should plan your route accordingly. You must obey all signs or notices regarding your route.