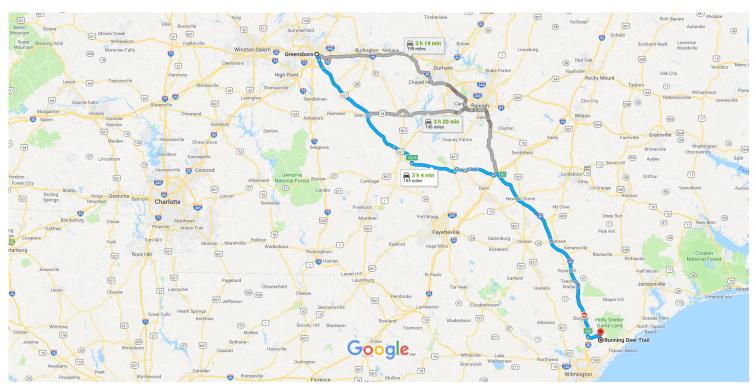

# **Greensboro, NC to Running Deer Trail, Hampstead,** Drive 185 miles, 3 h 4 min **NC 28443**

Map data ©2018 Google 10 mi ■

#### Take Martin Luther King Jr Dr and Old U.S. 421 to US-421 S in Gilmer

|          |    |                                              | 13 min (6.7 mi) |
|----------|----|----------------------------------------------|-----------------|
| 1        | 1. | Head east on W Market St toward N Greene St  |                 |
|          |    |                                              | 0.5 mi          |
| <b>L</b> | 2. | Turn right onto Murrow Blvd                  |                 |
| -        | _  |                                              | 0.5 mi          |
| r        | 3. | Slight right toward E Gate City Blvd         | 0.50 (          |
| •        | 1  | Continue atraight anta E Cata City Plyd      | 358 ft          |
| , 1      | 4. | Continue straight onto E Gate City Blvd      | 0.1 m;          |
| <b>=</b> | 5. | Turn right onto Murray St                    | 0.1 mi          |
|          | J. | Turn right onto Muray of                     | 0.1 mi          |
| <b>F</b> | 6. | Turn right onto Martin Luther King Jr Dr     | 0.11111         |
|          |    | Pass by Burger King (on the right in 1.9 mi) |                 |
|          |    |                                              | 1.9 mi          |
| 1        | 7. | Continue onto Old U.S. 421                   |                 |
|          |    |                                              | 3.5 mi          |

#### Continue to Sanford. Take exit 143 A from US-421 S

| 1        | 8.     | Continue onto US-421 S                                                      |                        |
|----------|--------|-----------------------------------------------------------------------------|------------------------|
| <b>†</b> | 9.     | Keep left to stay on US-421 S                                               | 44.1 m                 |
| ۳        | 10.    | Take exit 143 A to stay on US-421 S toward Lillington                       | 10.8 m                 |
| et o     | on I-9 | 5 N in Banner from NC-27 E                                                  | 0.2 n                  |
| *        | 11.    | Merge onto US-421 S                                                         | ————— 47 min (35.4 m   |
| ኅ        | 12.    | Turn left onto S Main St                                                    | 17.7 n                 |
| <b>~</b> | 13.    | Turn right onto US-421 S                                                    | 1.5 n                  |
| 4        | 14.    | Turn left onto Leslie Campbell Ave                                          | 3.3 n                  |
| <b>?</b> | 15.    | At the traffic circle, take the 2nd exit and stay on Leslie Campbell Ave    | 0.4 n                  |
| ?        | 16.    | At the traffic circle, continue straight                                    | 0.2 n                  |
| <b>†</b> | 17.    | Continue onto Leslie Campbell Ave                                           | 302                    |
| <b>*</b> | 18.    | Merge onto NC-27 E                                                          | 1.4 m                  |
| <b>†</b> | 19.    | Continue onto W Main St  Pass by Advance Auto Parts (on the left in 0.4 mi) | 9.9 m                  |
| *        | 20.    | Turn left to merge onto I-95 N toward I-40                                  | 0.7 n                  |
| ollo     | w I-40 | DE to NC-210 E in Rocky Point. Take exit 408 from I-40 E                    | 0.3 n                  |
| *        | 21.    | Merge onto I-95 N                                                           | ———— 1 h 7 min (81.4 m |
| <u> </u> | 22.    | Take exit 81 to merge onto I-40 E toward Wilmington                         | ———— 0.8 n             |
| 7        | 23.    | Take exit 408 for NC-210                                                    | 80.4 n                 |
| ollo     | w NC   | -210 E to Running Deer Trail in Topsail                                     | 0.3 n                  |
|          |        | Turn left onto NC-210 E (signs for Hampstead/Topsail Island Beaches)        | 9 min (6.2 m           |

Destination will be on the right

## Running Deer Trail

Hampstead, NC 28443