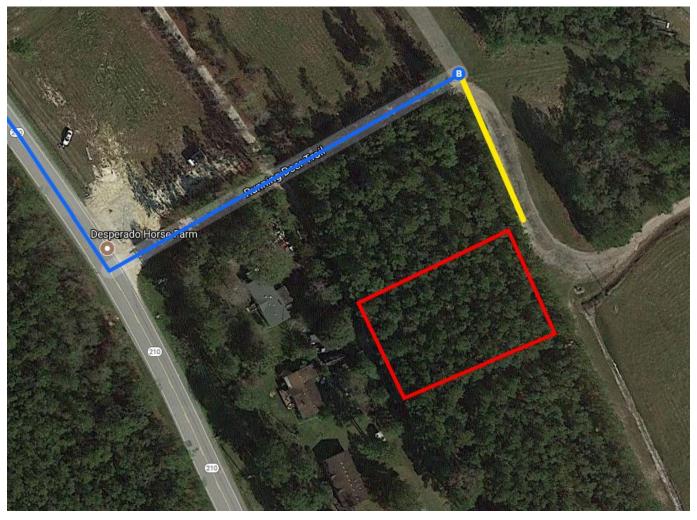

210 E in Rocky Point. Take exit 408 from I-40 E                    | 0.3 n                  |
| *        | 21.    | Merge onto I-95 N                                                           | ———— 1 h 7 min (81.4 m |
| <u> </u> | 22.    | Take exit 81 to merge onto I-40 E toward Wilmington                         | ———— 0.8 n             |
| 7        | 23.    | Take exit 408 for NC-210                                                    | 80.4 n                 |
| ollo     | w NC   | -210 E to Running Deer Trail in Topsail                                     | 0.3 n                  |
|          |        | Turn left onto NC-210 E (signs for Hampstead/Topsail Island Beaches)        | 9 min (6.2 m           |



Destination will be on the right

## Running Deer Trail

Hampstead, NC 28443