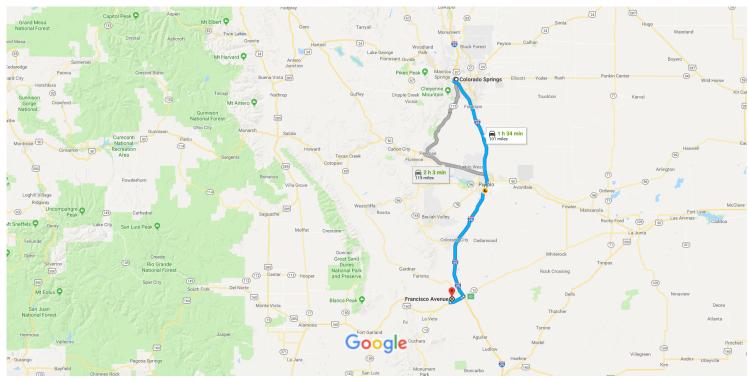

### Get on I-25 S from N Nevada Ave and E Bijou St

|          |       |                                                               | 4 min (0.9 mi)       |
|----------|-------|---------------------------------------------------------------|----------------------|
| 1        | 1.    | Head northwest on Pikes Peak Ave toward S Nevada Ave          |                      |
| <b>L</b> | 2.    | Turn right at the 1st cross street onto N Nevada Ave          | 59 ft                |
|          |       |                                                               | 0.2 mi               |
| 4        | 3.    | Use the left 2 lanes to turn left onto E Bijou St             |                      |
|          |       | 1 Pass by SUBWAY®Restaurants (on the left)                    |                      |
|          |       |                                                               | 0.3 mi               |
| <b>L</b> | 4.    | Use the left lane to continue on W Bijou St                   |                      |
| •        |       |                                                               | 0.2 mi               |
| 4        | 5.    | Turn left toward I-25 S                                       | U.Z IIII             |
| .1       | J.    | Tulli left toward 1-23 3                                      | 46.60                |
| •        | _     | T. I. I. 1050                                                 | 46 ft                |
| X        | 6.    | Take the ramp onto I-25 S                                     |                      |
|          |       |                                                               | 0.2 mi               |
|          | _     |                                                               |                      |
| Follo    | w I-2 | 25 S to US-160 W in Huerfano County. Take exit 50 from I-25 S |                      |
| _        |       |                                                               | 1 h 17 min (92.0 mi) |
| *        | 7.    | Merge onto I-25 S                                             |                      |
|          |       |                                                               | 44.8 mi              |

| ۴        | 8.   | Take the 97 A exit                                                                       |                                        |
|----------|------|------------------------------------------------------------------------------------------|----------------------------------------|
| Ļ        | 9.   | Keep right and merge onto I-25 S                                                         | 0.2 mi                                 |
| 7        | 10.  | Take exit 50 for U.S. 160 W                                                              | 46.8 mi                                |
|          |      |                                                                                          | 0.2 mi                                 |
| Cont     | inue | on US-160 W. Drive to Francisco Ave                                                      | 10 min (7.6 mi)                        |
| 4        | 11.  | Turn left onto US-160 W                                                                  | —————————————————————————————————————— |
| 4        | 12.  | Turn left onto US-160 W/Main St                                                          | 0.9 mi                                 |
| Ļ        | 13.  | Turn right at the 2nd cross street onto US-160 W/W 7th St  i Continue to follow US-160 W | 0.1 mi                                 |
| <b>L</b> | 14.  | Turn right onto Co Rd 504                                                                | 5.0 mi                                 |
| 1        | 15.  | Continue onto Faris Blvd E                                                               | 1.2 mi                                 |
| 4        | 16.  | Turn left onto Francisco Ave  ① Destination will be on the left                          | 0.3 mi                                 |
|          |      |                                                                                          | 0.1 mi                                 |

## Francisco Ave

Walsenburg, CO 81089