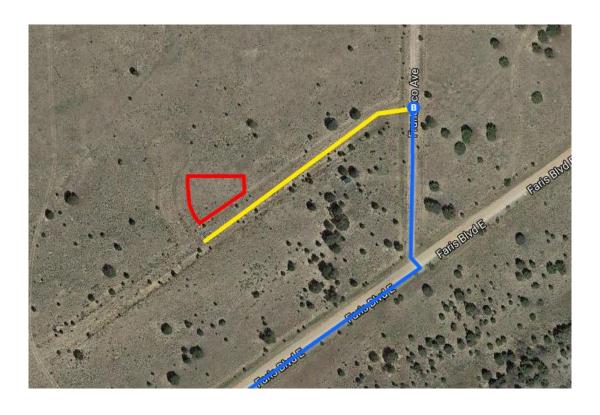

#### **Continued Directions**

At the end of the Google Earth directions turn left and continue for 530 feet to the south west corner of the property.