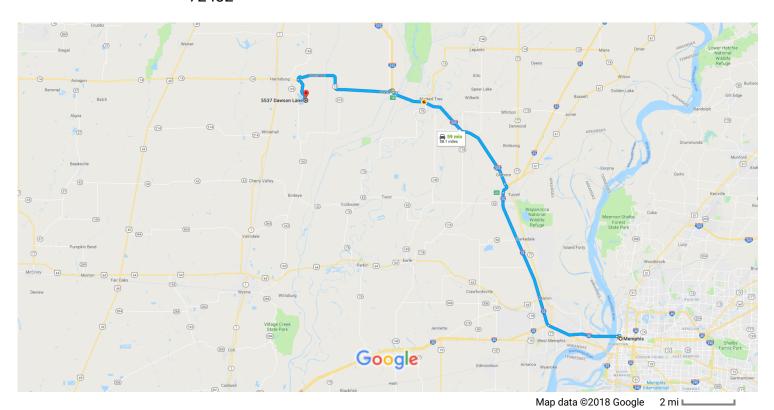

## Get on I-40 W

|                                         |                                 |                                                                                                          | — 2 min (0.8 mi                      |
|-----------------------------------------|---------------------------------|----------------------------------------------------------------------------------------------------------|--------------------------------------|
| 1                                       | 1.                              | Head west on Poplar Ave toward N 2nd St                                                                  |                                      |
| <b>→</b>                                | 2.                              | Turn right onto N Front St                                                                               | ———— 0.2 m                           |
| <b>*</b>                                | 3.                              | Turn left to merge onto I-40 W                                                                           | 0.3 m                                |
|                                         |                                 |                                                                                                          | 0.4 m                                |
| ake                                     | I-55                            | N and I-555/US-63 N to AR-14 E in Little River Township. Take exit 18 from I-555/US-63 N                 |                                      |
|                                         |                                 |                                                                                                          |                                      |
| <b>*</b>                                | 4.                              | Merge onto I-40 W                                                                                        | - 37 min (41.9 mi                    |
| *                                       | 4.                              | Merge onto I-40 W  1 Entering Arkansas                                                                   | `                                    |
| <b>*</b>                                | <ul><li>4.</li><li>5.</li></ul> | -                                                                                                        | 7.8 m                                |
| <b>*</b>                                |                                 | Entering Arkansas                                                                                        | 7.8 m                                |
| * * * * * * * * * * * * * * * * * * * * | 5.                              | Tentering Arkansas  Keep right at the fork to continue on I-55 N, follow signs for Blytheville/Jonesboro | - 37 min (41.9 mi<br>7.8 m<br>15.6 m |

## Continue on AR-14 E. Drive to Dawson Ln in Scott Township

|   |     |                                   | 20 min (15.3 mi) |
|---|-----|-----------------------------------|------------------|
| 4 | 9.  | Turn left onto AR-14 E            |                  |
|   |     |                                   | 12.2 mi          |
| 4 | 10. | Turn left onto Dawson Ln          |                  |
|   |     |                                   | 2.6 mi           |
| ~ | 11. | Slight right to stay on Dawson Ln |                  |
|   |     |                                   | 0.3 mi           |
| 4 | 12. | Turn left to stay on Dawson Ln    |                  |
|   |     | Destination will be on the right  |                  |
|   |     |                                   | 0.3 mi           |

## 5537 Dawson Ln

Harrisburg, AR 72432