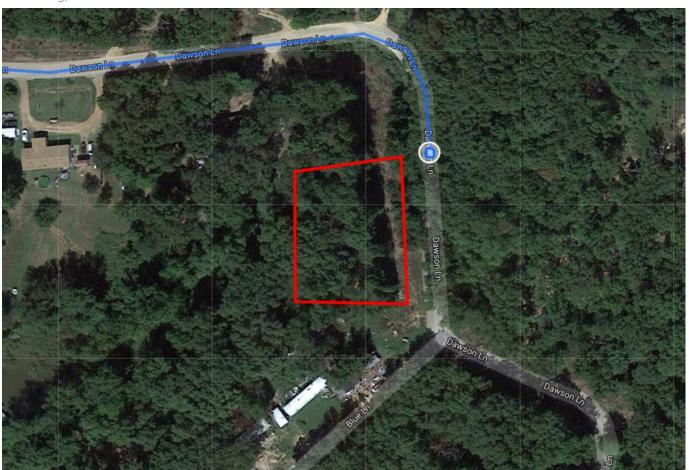

n in Scott Township

|   |     |                                   | 20 min (15.3 mi) |
|---|-----|-----------------------------------|------------------|
| 4 | 9.  | Turn left onto AR-14 E            |                  |
|   |     |                                   | 12.2 mi          |
| 4 | 10. | Turn left onto Dawson Ln          |                  |
|   |     |                                   | 2.6 mi           |
| ~ | 11. | Slight right to stay on Dawson Ln |                  |
|   |     |                                   | 0.3 mi           |
| 4 | 12. | Turn left to stay on Dawson Ln    |                  |
|   |     | Destination will be on the right  |                  |
|   |     |                                   | 0.3 mi           |

## 5537 Dawson Ln

Harrisburg, AR 72432