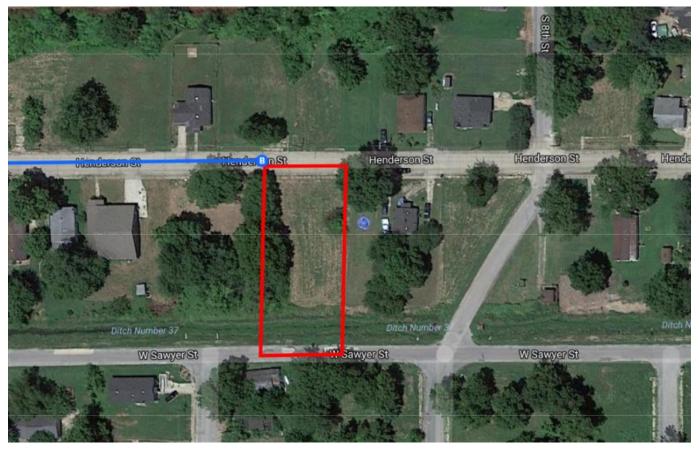

|
|     | 1 Entering Arkansas                                                 | 7.8 m<br>56.0 m                                                                                             |
|     | 2.<br>3.                                                            | 3. Turn left to merge onto I-40 W<br>55 N to US-61 N/S Division St in Blytheville. Take exit 63 from I-55 N |

#### Continue on US-61 N/S Division St. Drive to Henderson St

# Turn left onto US-61 N/S Division St (signs for Blytheville) Pass by NAPA Auto Parts - Bullards Motor Supply Inc (on the right in 1.9 mi)

8. Turn right onto Henderson St
Destination will be on the right

0.3 mi

2.0 mi

### 805-811 Henderson St

Blytheville, AR 72315