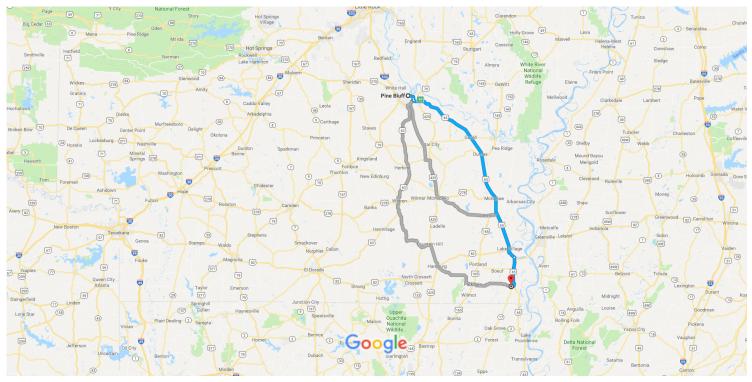

#### Map data ©2018 Google 10 mi ∟\_\_\_\_

## Pine Bluff

Arkansas

#### Get on US-425 S/US-65 S from US-65 BUS

| -           | Head east on E 2nd Ave toward S State St  Turn left at the 3rd cross street onto Convention Center Dr/S Texas St | 0.2 n                  |
|-------------|------------------------------------------------------------------------------------------------------------------|------------------------|
| <b>4</b> 2. | Turn left at the 3rd cross street onto Convention Center Dr/S Texas St                                           | 0.2 r                  |
| <b>기</b> 2. | Turn left at the 3rd cross street onto Convention Center Dr/S Texas St                                           |                        |
|             |                                                                                                                  |                        |
| - 0         | T                                                                                                                | 446                    |
| _           | Turn right onto US-65 BUS/Martha Mitchell Expy                                                                   |                        |
|             | 1 Continue to follow US-65 BUS                                                                                   |                        |
|             |                                                                                                                  | 10.8                   |
| <b>Y</b> 4. | Keep right at the fork to continue on Exit 46, follow signs for US-65 S/Dumas/McGe                               | hee/Lake Village       |
|             |                                                                                                                  | 0.7 r                  |
|             |                                                                                                                  |                        |
| ollow US-   | -65 S to E Armstrong St in Eudora                                                                                |                        |
| <b>A</b> –  |                                                                                                                  | ——— 1 h 36 min (94.4 n |
|             | Continue onto US-425 S/US-65 S                                                                                   |                        |
|             | 1 Continue to follow US-65 S                                                                                     |                        |
|             | 1 Pass by McDonald's (on the left in 37.6 mi)                                                                    |                        |
|             |                                                                                                                  | 82.6 ı                 |
| <b>→</b> 6. | Turn right onto US-65 N                                                                                          |                        |
| ٠.          | -                                                                                                                |                        |

### Take W Beouff St to Worthington St

| <b>F</b> | 7.      | Turn right after Dollar General (on the right) | 5 min (1.4 mi) |
|----------|---------|------------------------------------------------|----------------|
| I.       | , .<br> | runninght arter bollar General (on the right)  | 0.3 mi         |
| Ļ        | 8.      | Turn right onto N Main St                      |                |
| 4        | 9.      | Turn left onto W Beouff St                     | 0.1 mi         |
| 4        | 10.     | Turn left onto S Grant St                      | 0.8 mi         |
| Ļ        | 11.     | Turn right onto Worthington St                 | ————— 0.2 mi   |
|          |         |                                                | 400 ft         |