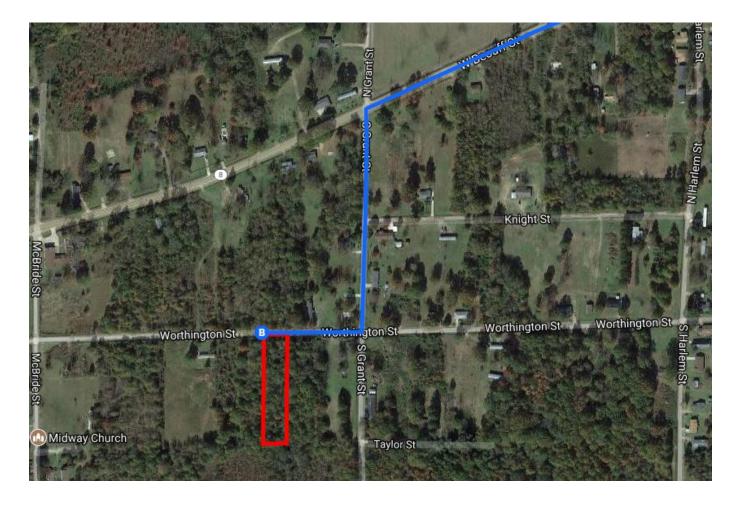

### Take W Beouff St to Worthington St

| <b>F</b> | 7.      | Turn right after Dollar General (on the right) | 5 min (1.4 mi) |
|----------|---------|------------------------------------------------|----------------|
| I.       | , .<br> | runninght arter bollar General (on the right)  | 0.3 mi         |
| Ļ        | 8.      | Turn right onto N Main St                      |                |
| 4        | 9.      | Turn left onto W Beouff St                     | 0.1 mi         |
| 4        | 10.     | Turn left onto S Grant St                      | 0.8 mi         |
| Ļ        | 11.     | Turn right onto Worthington St                 | ————— 0.2 mi   |
|          |         |                                                | 400 ft         |

# 1232-1398 Worthington St

Eudora, AR 71640