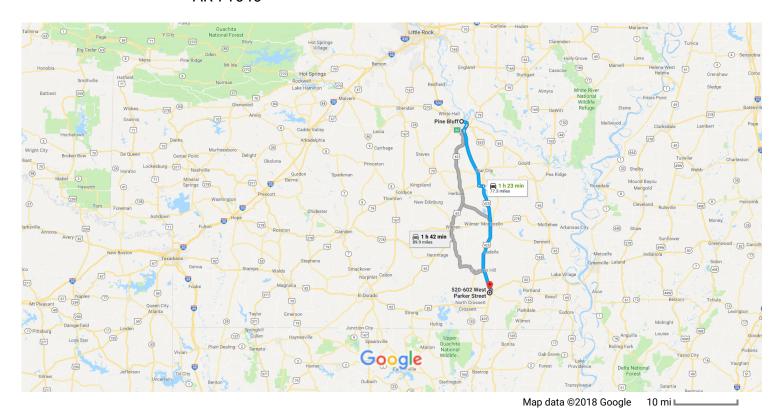

# Pine Bluff, AR to 520-602 W Parker St, Hamburg, Drive 77.3 miles, 1 h 23 min AR 71646

## Pine Bluff

Arkansas

#### Get on I-530 N/US-63 S/US-79 S from US-65 BUS

| <b>⁴1</b> 2. T                        | Head east on E 2nd Ave toward S State St  Turn left at the 3rd cross street onto Convention Center Dr/S Texas St  Turn right onto US-65 BUS/Martha Mitchell Expy  i Continue to follow US-65 BUS | —— 0.2 m<br>—— 446 f |
|---------------------------------------|--------------------------------------------------------------------------------------------------------------------------------------------------------------------------------------------------|----------------------|
| → 3. T                                | Turn right onto US-65 BUS/Martha Mitchell Expy                                                                                                                                                   |                      |
| <b>→</b> 3. T                         | Turn right onto US-65 BUS/Martha Mitchell Expy                                                                                                                                                   | 446                  |
| -                                     |                                                                                                                                                                                                  | 440                  |
|                                       |                                                                                                                                                                                                  |                      |
|                                       |                                                                                                                                                                                                  | 3.0 n                |
|                                       | Keep left at the fork, follow signs for I-530 N/US-63 S/US-79 S/Warren/Little Rock and merge or<br>N/US-63 S/US-79 S                                                                             | nto I-530            |
|                                       |                                                                                                                                                                                                  | —— 0.7 r             |
| Continue or                           | on I-530 N/US-63 S/US-79 S to AR-530. Take exit 44 from I-530 N/US-63 S/US-79 S                                                                                                                  |                      |
|                                       | 3                                                                                                                                                                                                | min (2.8 m           |
| <b>★</b> 5. N                         | Merge onto I-530 N/US-63 S/US-79 S                                                                                                                                                               |                      |
| ————————————————————————————————————— | Take evit 44 for AD 520 S toward Star City/Menticelle                                                                                                                                            | —— 1.7 n             |
| 6. T                                  | Take exit 44 for AR-530 S toward Star City/Monticello                                                                                                                                            | —— 1.1 n             |

### Follow AR-530 to US-425 S in Lone Pine Township

| 1 | 7.  | Continue onto AR-530                                                      | 24 min (24.9 mi) |
|---|-----|---------------------------------------------------------------------------|------------------|
| 4 | 8.  | Turn left onto AR-11 S                                                    | 23.0 mi          |
| Ļ | 9.  | Turn right onto US-425 S  Pass by Sonic Drive-In (on the left in 44.9 mi) | 2.0 mi<br>       |
| Ļ | 10. | Turn right onto W Parker St  1 Destination will be on the right           |                  |

1 min (0.5 mi)

## 520-602 W Parker St

Hamburg, AR 71646