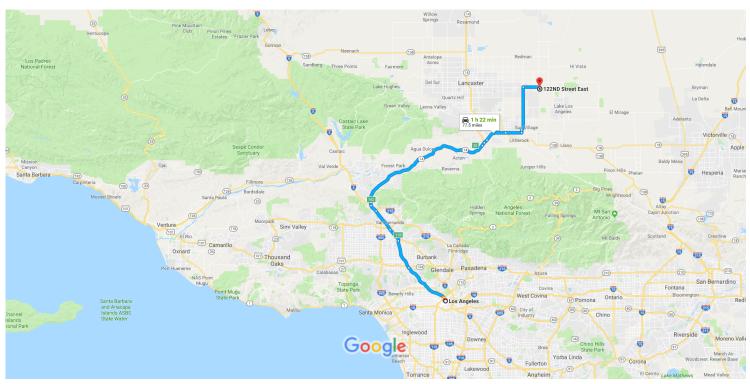

## Map data ©2018 Google

5 mi ∟\_\_\_

## Los Angeles

California

## Get on US-101 N

| 1   | 1.         | Head northwest on W 1st St toward N Spring St                                | (-                                |
|-----|------------|------------------------------------------------------------------------------|-----------------------------------|
|     |            | ▲ May be closed at certain times or days                                     |                                   |
|     | 2.         | Turn right onto N Broadway                                                   | (                                 |
|     |            | A Parts of this road may be closed at certain times or days                  |                                   |
|     | 3.         | Turn right to merge onto US-101 N toward I-110 N                             | C                                 |
|     |            |                                                                              | (                                 |
| nt. | inue       | on US-101 N. Take I-5 N and CA-14 N to Sierra Hwy. Take exit 30 from CA-14 N | C                                 |
| nt  | inue       | on US-101 N. Take I-5 N and CA-14 N to Sierra Hwy. Take exit 30 from CA-14 N | —— (<br>nin (55.                  |
| nt  | inue<br>4. | •                                                                            | nin (55.                          |
| nt  |            |                                                                              | nin (55.<br>—— 10<br>a <b>men</b> |
| t   | 4.         | Merge onto US-101 N                                                          | nin (55.<br>10                    |

| λ        | 7.                | Merge onto I-5 N                                                                                                                                                          |                                        |
|----------|-------------------|---------------------------------------------------------------------------------------------------------------------------------------------------------------------------|----------------------------------------|
| ^        |                   | Twelge office to the                                                                                                                                                      | 2.0 m                                  |
| 4        | 8.                | Keep left to stay on I-5 N                                                                                                                                                | 4.0                                    |
| Y        | 9.                | Keep left at the fork to stay on I-5 N                                                                                                                                    | 4.8 m                                  |
| 7        | 10.               | Use the right 3 lanes to take exit 162 for State Route 14 N/Antelope Valley Freeway toward Palmdale/Lancaster                                                             | 1.5 m                                  |
| 1        | 11.               | Continue onto CA-14 N                                                                                                                                                     | ——— 0.6 m                              |
| 7        | 12.               | Take exit 30 toward Pearblossom Hwy                                                                                                                                       | ——— 28.8 m                             |
| <b>*</b> |                   |                                                                                                                                                                           |                                        |
| *        |                   |                                                                                                                                                                           |                                        |
|          | 13.               | Merge onto Sierra Hwy                                                                                                                                                     |                                        |
| 1        |                   |                                                                                                                                                                           | ——— 0.8 m                              |
| †        |                   | Merge onto Sierra Hwy  Continue onto Pearblossom Hwy                                                                                                                      | ——— 0.8 m<br>——— 4.4 m                 |
|          | 14.               | Merge onto Sierra Hwy  Continue onto Pearblossom Hwy  Continue straight onto E Ave T                                                                                      | ——— 0.8 m<br>——— 4.4 m                 |
|          | 14.<br>15.        | Merge onto Sierra Hwy  Continue onto Pearblossom Hwy  Continue straight onto E Ave T  Turn left onto 87th St E                                                            | ——— 0.8 m<br>——— 4.4 m<br>——— 3.2 m    |
| †        | 14.<br>15.<br>16. | Merge onto Sierra Hwy  Continue onto Pearblossom Hwy  Continue straight onto E Ave T  Turn left onto 87th St E  Continue straight onto 90th St E                          | —————————————————————————————————————— |
| †<br>†   | 14.<br>15.<br>16. | Merge onto Sierra Hwy  Continue onto Pearblossom Hwy  Continue straight onto E Ave T  Turn left onto 87th St E  Continue straight onto 90th St E  Turn right onto E Ave K | 8 min (21.3 mi)                        |

## 122ND St E Lancaster, CA 93535