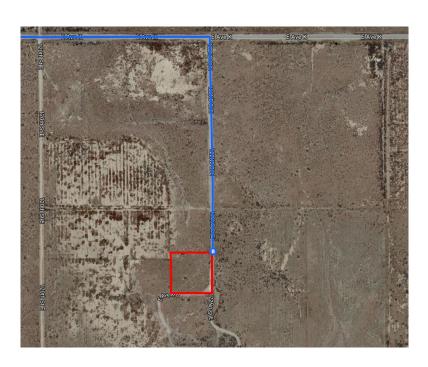

— 4.4 m                 |
|          | 14.<br>15.        | Merge onto Sierra Hwy  Continue onto Pearblossom Hwy  Continue straight onto E Ave T  Turn left onto 87th St E                                                            | ——— 0.8 m<br>——— 4.4 m<br>——— 3.2 m    |
| †        | 14.<br>15.<br>16. | Merge onto Sierra Hwy  Continue onto Pearblossom Hwy  Continue straight onto E Ave T  Turn left onto 87th St E  Continue straight onto 90th St E                          | —————————————————————————————————————— |
| †<br>†   | 14.<br>15.<br>16. | Merge onto Sierra Hwy  Continue onto Pearblossom Hwy  Continue straight onto E Ave T  Turn left onto 87th St E  Continue straight onto 90th St E  Turn right onto E Ave K | 8 min (21.3 mi)                        |

## 122ND St E Lancaster, CA 93535