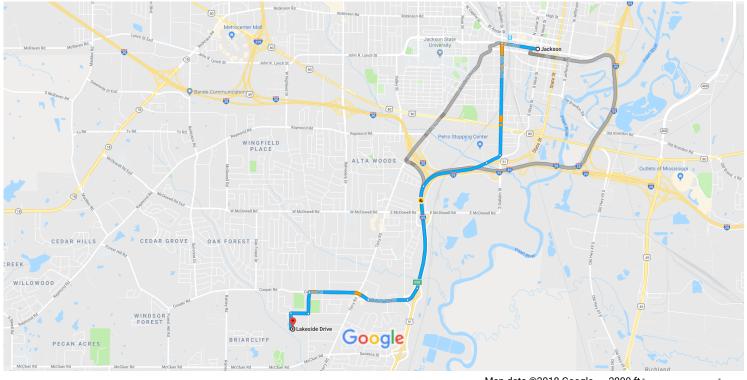

## Take S Gallatin St, US-51 S, I-55 S and Cooper Rd to Meadow Ln

|   |    | 1                                                           | 3 min (5.8 mi) |
|---|----|-------------------------------------------------------------|----------------|
| 1 | 1. | Head west on E Pearl St toward S Lamar St                   | 0.0111)        |
| 4 | 2. | Use the left 2 lanes to turn left onto S Gallatin St        | ——— 0.5 mi     |
| * | 3. | Turn right onto the ramp to I-20 W/I-55 S/Vicksburg/McComb  | ——— 1.4 mi     |
| * | 4. | Merge onto US-51 S                                          | ——— 0.2 mi     |
| * | 5. | Merge onto I-55 S/US-51 S                                   | ——— 0.9 mi     |
| ۲ | б. | Take exit 90B for Daniel Lake Blvd                          | ——— 1.3 mi     |
| 1 | 7. | Continue onto Daniel Lake Blvd                              | ——— 0.2 mi     |
| 1 | 8. | Daniel Lake Blvd turns slightly right and becomes Cooper Rd | ——— 0.5 mi     |
|   |    |                                                             | 0.8 mi         |

## Follow Meadow Ln, Sykes Rd and Sykes Park Dr to Lakeside Dr

| 1  | 9.  | Turn left onto Meadow Ln                                      |            |
|----|-----|---------------------------------------------------------------|------------|
| r* | 10. | Turn right onto Sykes Rd                                      | ——— 0.3 mi |
| 4  | 11. | Turn left onto Sykes Park Dr                                  | ——— 0.2 mi |
| 4  | 12. | Turn left onto Lakeside Dr<br>Destination will be on the left | 0.2 mi     |
|    |     |                                                               | 118 ft     |