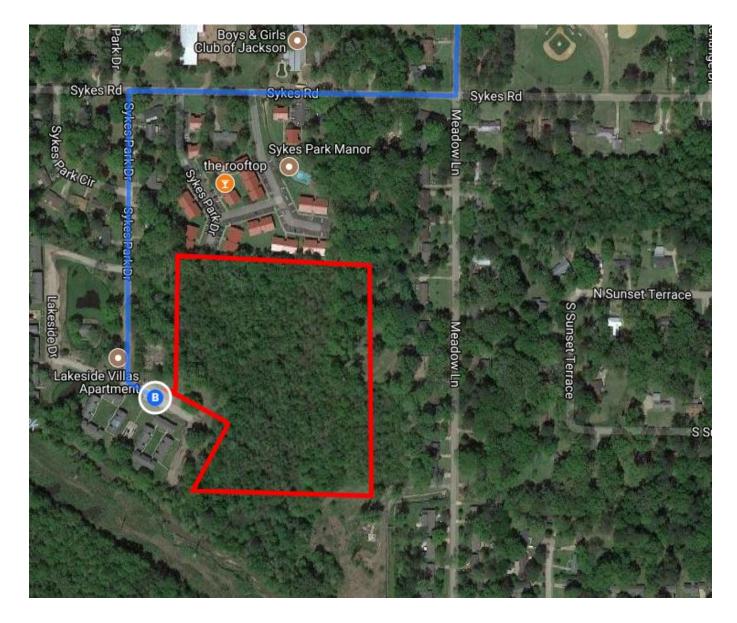

## Follow Meadow Ln, Sykes Rd and Sykes Park Dr to Lakeside Dr

| 1  | 9.  | Turn left onto Meadow Ln                                      |            |
|----|-----|---------------------------------------------------------------|------------|
| r* | 10. | Turn right onto Sykes Rd                                      | ——— 0.3 mi |
| 4  | 11. | Turn left onto Sykes Park Dr                                  | ——— 0.2 mi |
| 4  | 12. | Turn left onto Lakeside Dr<br>Destination will be on the left | 0.2 mi     |
|    |     |                                                               | 118 ft     |

## Lakeside Dr

Jackson, MS 39212