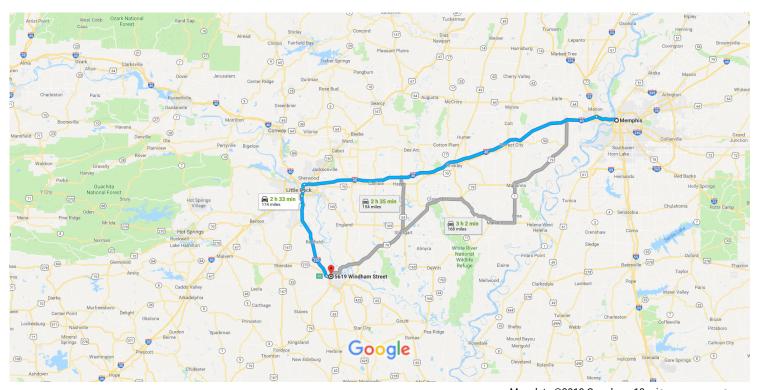

## Memphis, TN to 5619 Windham St, Pine Bluff, AR Drive 174 miles, 2 h 33 min 71602

Map data ©2018 Google 10 mi **L** 

## Get on I-40 W

|       |         |                                                                              | 2 min (0.8 mi)                         |
|-------|---------|------------------------------------------------------------------------------|----------------------------------------|
| 1     | 1.      | Head west on Poplar Ave toward N 2nd St                                      |                                        |
| Ļ     | 2.      | Turn right onto N Front St                                                   | 0.2 mi                                 |
|       |         |                                                                              | 0.3 mi                                 |
| *     | 3.      | Turn left to merge onto I-40 W                                               |                                        |
|       |         |                                                                              | 0.4 mi                                 |
| Follo | 334 I-4 | 40 W and I-530 S to US-65 BUS in Jefferson County. Take exit 35 from I-530 S |                                        |
| TOTIC | 7 7 7 7 | 40 W and 1 330 3 to 03 03 Bos in Serierson County. Take exit 33 Hom 1 330 3  | ——— 2 h 30 min (172 mi)                |
| *     | 4.      | Merge onto I-40 W                                                            | ,                                      |
|       |         | 1 Entering Arkansas                                                          |                                        |
|       |         |                                                                              | 7.8 mi                                 |
| Υ     | 5.      | Keep left at the fork to stay on I-40 W, follow signs for Little Rock        |                                        |
| ▶.    |         |                                                                              | —————————————————————————————————————— |
| Υ     | 6.      | Keep left at the fork to continue on I-30 W                                  |                                        |
| _     | 7       | Wash laft to atom on LOOW                                                    | 3.1 mi                                 |
| ٦     | /.      | Keep left to stay on I-30 W                                                  | 1.8 mi                                 |
|       |         |                                                                              |                                        |

| Ϋ        | 8.     | Keep left at the fork to continue on US-167 S/US-65 S |                |
|----------|--------|-------------------------------------------------------|----------------|
| t        | 9.     | Continue onto I-530 S/US-65 S                         | 0.3 mi         |
| r        | 10.    | Take exit 35 toward Downtown/U.S. 65 Business S       | 34.7 mi        |
| Cont     | inue o | on US-65 BUS. Drive to Windham St                     |                |
| <b>†</b> | 11.    | Continue onto US-65 BUS                               | 4 min (1.7 mi) |
| 1        | 11.    | Continue onto US-65 BUS  Turn left onto Bryant St     | 4 min (1.7 mi) |

## 5619 Windham St

Pine Bluff, AR 71602