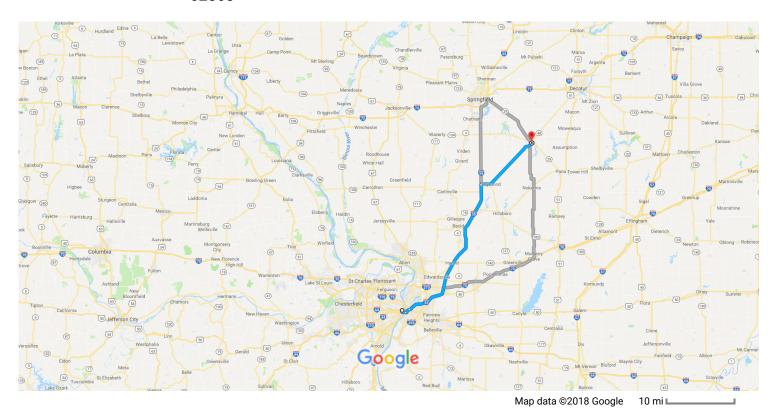

## Get on I-64 E from S Tucker Blvd and Chouteau Ave

Entering Illinois

|          |      | 54 E HOM O Tuoker Biva and Ghouteau Ave                           | 5 min (1.3 mi)   |
|----------|------|-------------------------------------------------------------------|------------------|
| 1        | 1.   | Head south toward S Tucker Blvd                                   |                  |
| _        | _    | Trum vielba anta C Tradran Dhad                                   | 272 ft           |
| Ļ        | ۷.   | Turn right onto S Tucker Blvd                                     | 0.5 mi           |
| 4        | 3.   | Turn left onto Chouteau Ave/Historic U.S. 66 E                    |                  |
| •        | _    |                                                                   | 0.3 mi           |
| 1        | 4.   | Continue straight onto Chouteau Ave                               | 335 ft           |
| 4        | 5.   | Turn left onto S 6th St                                           | 33011            |
|          |      |                                                                   | 0.1 mi           |
| *        | 6.   | Take the ramp onto I-64 E                                         |                  |
|          |      |                                                                   | 0.2 mi           |
| Follo    | w I- | 55 N to IL-127 S/IL-48 N in Zanesville Township. Exit from I-55 N |                  |
| <b>1</b> | 7    | Morgo onto L64 E                                                  | 55 min (63.5 mi) |
| X        | 7.   | Merge onto I-64 E                                                 |                  |

| 4        | 8.    | Keep left to continue on I-55 N/I-64 E      |                       |
|----------|-------|---------------------------------------------|-----------------------|
| Ý        | 9.    | Keep left at the fork to continue on I-55 N | 2.2 mi                |
| ۳        | 10.   | Take the exit toward IL-127 S/IL-48 N       | 60.2 mi               |
|          |       |                                             | 0.3 mi                |
| Follo    | w IL- | -48 N to E Lewis St in Taylorville          | 32 min (26.1 mi)      |
| <b>L</b> | 11.   | Turn right onto IL-127 S/IL-48 N            | 32 (11111 (20.1 (111) |
|          |       | (i) Continue to follow IL-48 N              |                       |
| 4        | 12.   | Turn left onto S Cherokee St                | 25.2 mi               |
| Þ        | 13.   | Turn right onto E Adams St                  | 0.6 mi                |
| -        |       |                                             | 0.2 mi                |
| <b>L</b> | 14.   | Turn right onto S Moore St                  |                       |
| 41       | 15.   | Turn left onto E Lewis St                   | 0.1 mi                |
| 1        | 13.   | 1 Destination will be on the left           |                       |
|          |       |                                             | 282 ft                |

## 821 E Lewis St

Taylorville, IL 62568