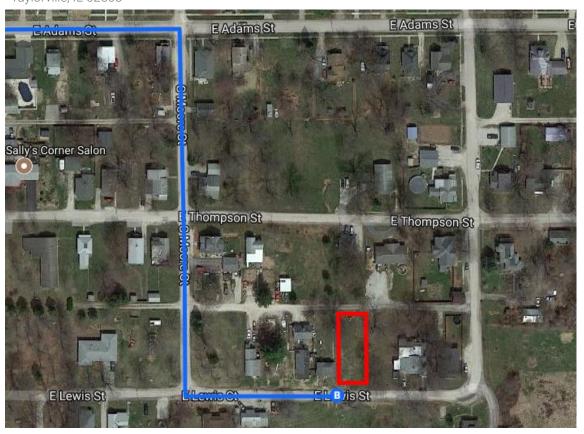

| 4        | 8.    | Keep left to continue on I-55 N/I-64 E      |                       |
|----------|-------|---------------------------------------------|-----------------------|
| Ý        | 9.    | Keep left at the fork to continue on I-55 N | 2.2 mi                |
| ۳        | 10.   | Take the exit toward IL-127 S/IL-48 N       | 60.2 mi               |
|          |       |                                             | 0.3 mi                |
| Follo    | w IL- | -48 N to E Lewis St in Taylorville          | 32 min (26.1 mi)      |
| <b>L</b> | 11.   | Turn right onto IL-127 S/IL-48 N            | 32 (11111 (20.1 (111) |
|          |       | (i) Continue to follow IL-48 N              |                       |
| 4        | 12.   | Turn left onto S Cherokee St                | 25.2 mi               |
| Þ        | 13.   | Turn right onto E Adams St                  | 0.6 mi                |
| -        |       |                                             | 0.2 mi                |
| <b>L</b> | 14.   | Turn right onto S Moore St                  |                       |
| 41       | 15.   | Turn left onto E Lewis St                   | 0.1 mi                |
| 1        | 13.   | 1 Destination will be on the left           |                       |
|          |       |                                             | 282 ft                |

## 821 E Lewis St

Taylorville, IL 62568