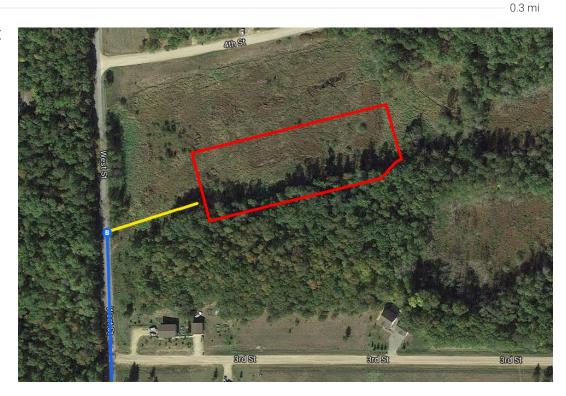

## 32184-32324 West St

Breezy Point, MN 56472

Continued Directions At the end of the Google Earth directions, follow the tree line for 230 feet to the SW corner of the property.