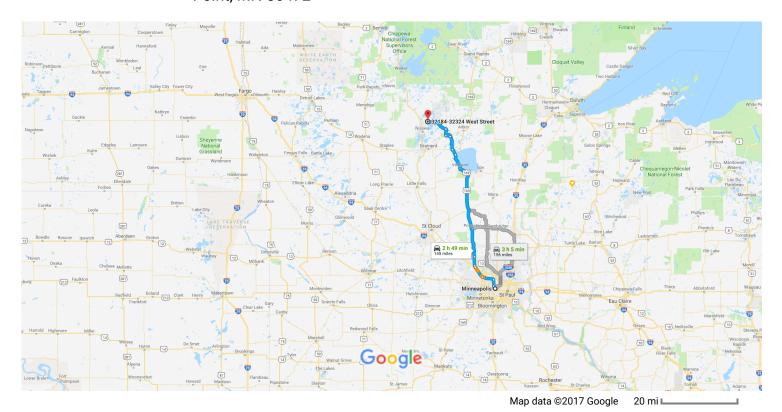

## Minneapolis, MN to 32184-32324 West St, Breezy Drive 145 miles, 2 h 49 min Point, MN 56472

## Get on I-94 W from S 3rd St

|          |                                 | 7 mi                                                                    | n (2.4 mi          |
|----------|---------------------------------|-------------------------------------------------------------------------|--------------------|
| 1        | 1.                              | Head southeast on S 4th St toward 5th Ave S/Fifth Ave S                 |                    |
| 4        | 2.                              | Turn left onto 5th Ave S/Fifth Ave S                                    | — 0.1 m            |
| Ċ        |                                 |                                                                         | — 413 f            |
| 4        | 3.                              | Turn left at the 1st cross street onto S 3rd St                         |                    |
|          |                                 |                                                                         | — 0.6 m            |
| ¥        | 4.                              | Use the right 3 lanes to take the Interstate 94 W/Interstate 394 W ramp |                    |
| 7        | 5.                              | Keep right at the fork, follow signs for I-94 W and merge onto I-94 W   | — 52 f             |
|          |                                 |                                                                         | — 1.6 m            |
| ollo     | w I-9                           | 94 W and US-169 N to MN-18 W in Garrison                                |                    |
|          |                                 |                                                                         |                    |
|          |                                 | 1 h 40 mir                                                              | (104 mi            |
|          | 6.                              | Merge onto I-94 W                                                       | `                  |
| <b>አ</b> | <ul><li>6.</li><li>7.</li></ul> |                                                                         | (104 mi<br>— 4.4 m |

| Ļ             | 8.  | Keep right to stay on I-94 W                                                         | 0.6               |
|---------------|-----|--------------------------------------------------------------------------------------|-------------------|
| 1             | 9.  | Use the right 2 lanes to take exit 207A-207B toward Minnesota 101 Bypass N/Elk River | 8.6 mi            |
| *             | 10. | Merge onto MN-101 N                                                                  | ———— 1.1 m        |
| 1             | 11. | Continue onto US-169 N                                                               | 6.2 m             |
|               |     |                                                                                      | 75.6 m            |
| ake           | MN- | 6 N and Co Rd 11 to West St in Breezy Point                                          | 46 main (00 4 mai |
| ኻ             | 12. | Slight left onto MN-18 W                                                             | — 46 min (38.4 mi |
| <b>L</b>      | 13. | Turn right onto MN-6 N                                                               | ————— 4.3 m       |
| 4             | 14. | Turn left onto E Front St                                                            | ———— 9.5 m        |
| Γ <b>&gt;</b> | 15. | Turn right onto MN-210 W/MN-6 N/Archibald Rd  1 Continue to follow MN-210 W/MN-6 N   | 0.4 m             |
| Γ <b>&gt;</b> | 16. | Turn right onto MN-6 N/3rd Ave NW  Continue to follow MN-6 N                         | 4.0 m             |
| 4             | 17. | Turn left onto Co Rd 11                                                              | 4.7 m             |
| Γ*            | 18. | Turn right onto West St  1 Destination will be on the right                          | ———— 15.2 m       |
|               |     |                                                                                      | 03m               |