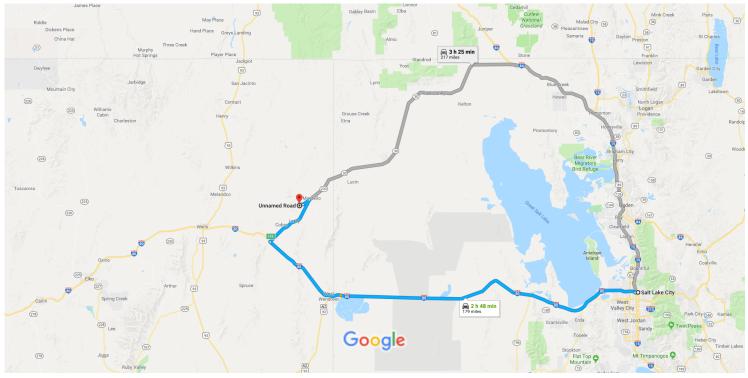

## Google Maps

Salt Lake City, UT to Unnamed Road, Montello, NV 89830

Map data ©2017 Google 10 mi

## Salt Lake City

Utah

|             |    | Head west on 400 S/University Blvd toward Main St                                                     |
|-------------|----|-------------------------------------------------------------------------------------------------------|
| <b>ר</b> 2  | 2. | Turn left at the 1st cross street onto W Temple                                                       |
| → 3         | 3. | Turn right onto 500 S/Cesar E. Chavez Blvd                                                            |
| <b>\$</b> 4 | 4. | Take the I-80 E/I-80 W ramp on the left to Cheyenne/Reno/S.L. International Airport/Las Vegas         |
| <b>1</b> 5  | 5. | Keep right at the fork, follow signs for I-80 W/Reno/S.L. International Airport and merge onto I-80 W |

7. Take exit 378 for NV-233 toward Oasis/Montello

Entering Nevada

151 mi

| P        | 8.  | Turn right onto NV-233 E/Montello Rd |         |
|----------|-----|--------------------------------------|---------|
|          |     |                                      | 21.8 mi |
| 4        | 9.  | Turn left                            |         |
| •        |     |                                      | 2.8 mi  |
| <b>F</b> | 10  | Turn right                           | 2.0111  |
| ľ        | 10. | runnight                             |         |
|          |     | <b>—</b> 1.6                         | 1.1 mi  |
| ٦        | 11. | Turn left                            |         |
|          |     |                                      | 0.2 mi  |
| <b>L</b> | 12. | Turn right                           |         |
|          |     |                                      | 0.3 mi  |
| 1        | 13. | Turn left at the 1st cross street    |         |
|          |     | Destination will be on the left      |         |
|          |     | -                                    | 0.1 mi  |
|          |     |                                      |         |

## Unnamed Road

Montello, NV 89830