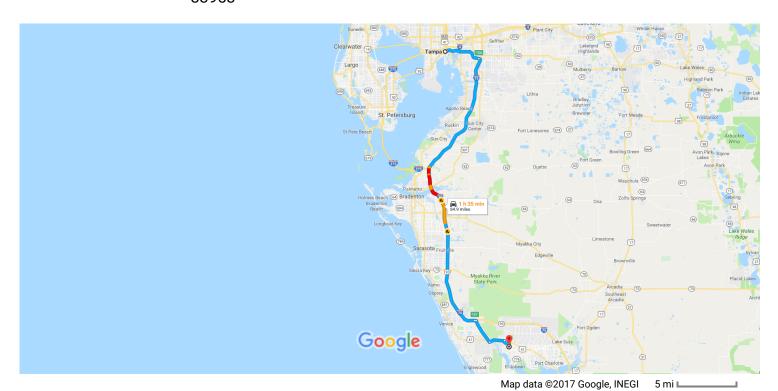

# Tampa, FL to 193 Hutchins St, Port Charlotte, FL Drive 84.9 miles, 1 h 35 min 33953

# Get on Hwy 618 Toll E/FL-618 Toll E/Selmon Expressway from E Twiggs St

|      |      |                                                                                | 3 min (0.7 mi)             |
|------|------|--------------------------------------------------------------------------------|----------------------------|
| 1    | 1.   | Head east on E Zack St toward N Morgan St                                      |                            |
| ₽    | 2.   | Turn right at the 1st cross street onto N Morgan St                            | 262 ft                     |
| 4    | 3.   | Turn left at the 1st cross street onto E Twiggs St                             | 292 ft                     |
| ₽    | 4.   | Turn right onto N Nebraska Ave                                                 | 0.3 mi                     |
| *    | 5.   | Turn left onto the Hwy 618 Toll E/Selmon Expy ramp  ▲ Toll road                | 413 ft                     |
| Гake | I-75 | S to N River Rd in Sarasota County. Take exit 191 from I-75 S                  | 0.2 mi 1 h 1 min (73.3 mi) |
| *    | 6.   | Merge onto Hwy 618 Toll E/FL-618 Toll E/Selmon Expressway  ▲ Partial toll road | ` ,                        |
| ř    | 7.   | Use any lane to take exit 15A to merge onto I-75 S toward Naples               | 7.8 mi                     |
|      |      |                                                                                | 65.1 mi                    |

### Continue on N River Rd. Take US-41 S/S Tamiami Trail to Hutchins St in Charlotte County

| -        |     | on the first train take do the cycle familianis francismo of in onanotic county      | ——— 18 min (11.0 mi)                   |
|----------|-----|--------------------------------------------------------------------------------------|----------------------------------------|
| <b>L</b> | 9.  | Turn right onto N River Rd                                                           |                                        |
| 4        | 10. | Use the left 2 lanes to turn left onto US-41 S/S Tamiami Trail                       | 5.5 mi                                 |
| <b>L</b> | 11. | Turn right onto S Biscayne Dr                                                        | 3.4 mi                                 |
| <b>L</b> | 12. | Turn right onto Ketridge Ave                                                         | —————————————————————————————————————— |
| 4        | 13. | Turn left at the 1st cross street onto Hutchins St  Destination will be on the right | 325 ft                                 |
|          |     | ——————————————————————————————————————                                               | 0.1 mi                                 |