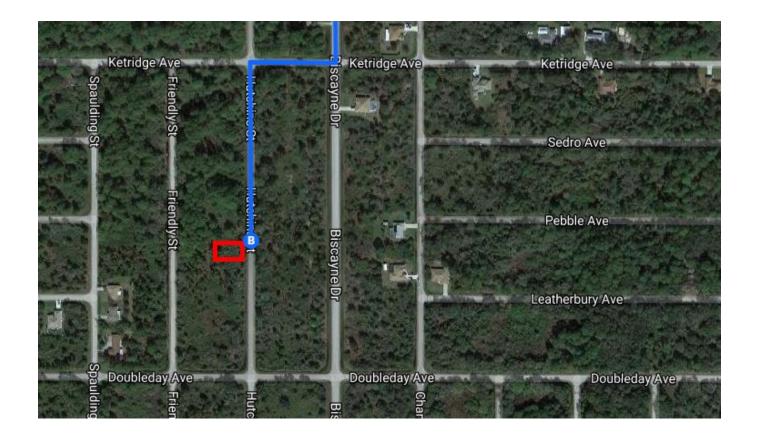

### Continue on N River Rd. Take US-41 S/S Tamiami Trail to Hutchins St in Charlotte County

| -        |     | on the first train take do the cycle familianis francismo of in onanotic county      | ——— 18 min (11.0 mi)                   |
|----------|-----|--------------------------------------------------------------------------------------|----------------------------------------|
| <b>L</b> | 9.  | Turn right onto N River Rd                                                           |                                        |
| 4        | 10. | Use the left 2 lanes to turn left onto US-41 S/S Tamiami Trail                       | 5.5 mi                                 |
| <b>L</b> | 11. | Turn right onto S Biscayne Dr                                                        | 3.4 mi                                 |
| <b>L</b> | 12. | Turn right onto Ketridge Ave                                                         | —————————————————————————————————————— |
| 4        | 13. | Turn left at the 1st cross street onto Hutchins St  Destination will be on the right | 325 ft                                 |
|          |     | ——————————————————————————————————————                                               | 0.1 mi                                 |

# 193 Hutchins St

Port Charlotte, FL 33953