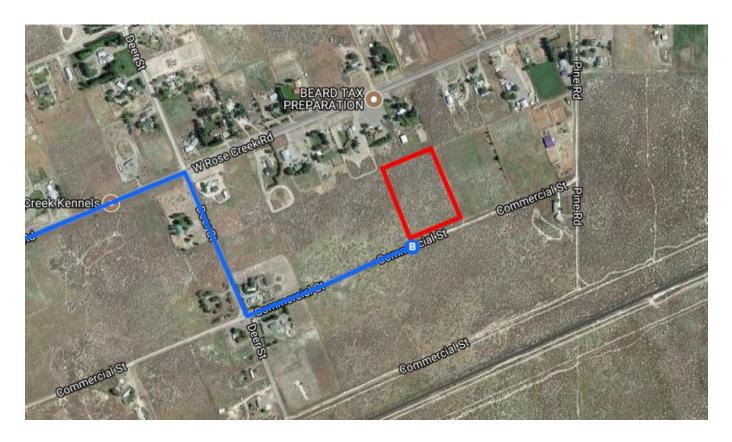

| <b>L</b> | 7.  | Turn right onto W Rose Creek Rd                                                         | 101 (  |
|----------|-----|-----------------------------------------------------------------------------------------|--------|
| 4        | 8.  | Turn left to stay on W Rose Creek Rd                                                    | 131 ft |
| <b>L</b> | 9.  | Turn right onto Deer St                                                                 | 2.7 mi |
| 4        | 10. | Turn left at the 1st cross street onto Commercial St  i Destination will be on the left | 0.2 mi |
|          |     |                                                                                         |        |

## 7345 Commercial St

Winnemucca, NV 89445