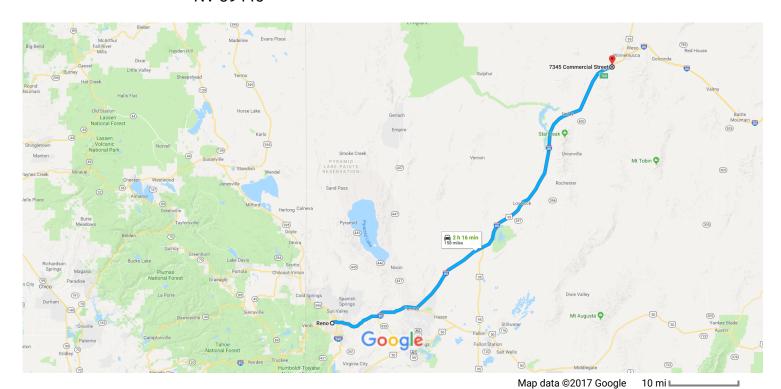

## Reno

Nevada

## Get on I-80 E from N Center St

| 1        | 1.            | Head north on Old U.S. 395 N/N Virginia St toward E 4th St            | 3 min (0.6 mi      |
|----------|---------------|-----------------------------------------------------------------------|--------------------|
| <b>+</b> | 2.            | Turn right at the 1st cross street onto E 4th St                      | 128                |
| ካ        | 3.            | Turn left at the 1st cross street onto N Center St                    | 3941               |
| <b>*</b> | 4.            | Use the right 2 lanes to turn right to merge onto I-80 E              | 0.3 m              |
|          |               | occurs right 2 famous to tarm right to morge onto 1 oc 2              |                    |
|          |               |                                                                       | 0.2 m              |
|          |               | 80 E to Humboldt County. Take exit 168 from I-80 E                    |                    |
|          |               |                                                                       | 2 h 10 min (154 mi |
| ollo     | <b>w I-</b> 8 | 80 E to Humboldt County. Take exit 168 from I-80 E                    | 2 h 10 min (154 mi |
| ollo     | <b>w I-</b> 8 | 80 E to Humboldt County. Take exit 168 from I-80 E  Merge onto I-80 E | 2 h 10 min (154 mi |

| <b>L</b> | 7.  | Turn right onto W Rose Creek Rd                                                         | 101 (  |
|----------|-----|-----------------------------------------------------------------------------------------|--------|
| 4        | 8.  | Turn left to stay on W Rose Creek Rd                                                    | 131 ft |
| <b>L</b> | 9.  | Turn right onto Deer St                                                                 | 2.7 mi |
| 4        | 10. | Turn left at the 1st cross street onto Commercial St  i Destination will be on the left | 0.2 mi |
|          |     |                                                                                         |        |

## 7345 Commercial St

Winnemucca, NV 89445