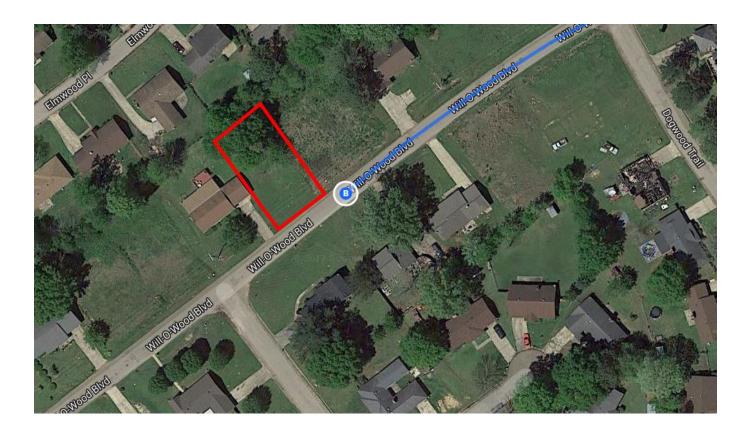

tay on Dr Robert Smith Sr Pkwy | 0.5 mi              |
| ¢  | 4. | At the traffic circle, take the 2nd exit and stay on Dr Robert Smith Sr Pkwy | 0.3 mi              |
| ¢  | 5. | At the traffic circle, take the 2nd exit and stay on Dr Robert Smith Sr Pkwy | 0.3 mi              |
| ¢  | 6. | At the traffic circle, take the 2nd exit onto John R. Lynch St               | 0.3 mi              |
| 4  | 7. | Turn left onto W Highland Dr                                                 | 1.5 mi              |
| L, | 8. | Turn right onto Raymond Rd                                                   | 0.8 mi              |
|    |    |                                                                              | 3.5 mi              |

2 min (0.8 mi)

## 4724-4740 Will-O-Wood Blvd

Jackson, MS 39212