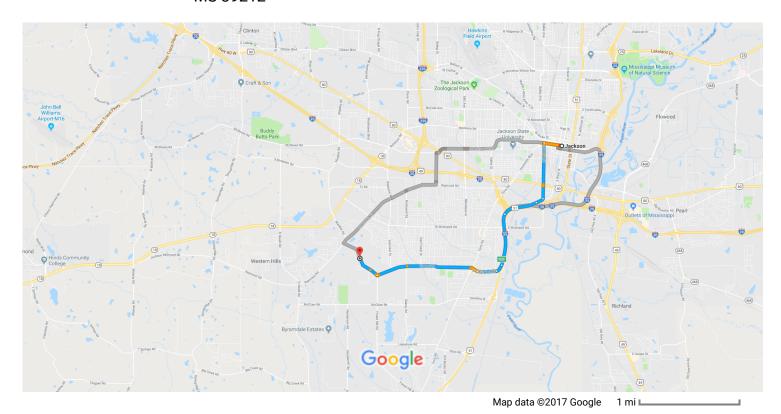

## Get on US-51 S

|           |     |                                                                  | 7 min (2.1 r |
|-----------|-----|------------------------------------------------------------------|--------------|
| 1         | 1.  | Head west on E Pearl St toward S Lamar St                        |              |
| ካ         | 2.  | Use the left 2 lanes to turn left onto S Gallatin St             | 0.5          |
| <b>\$</b> | 3.  | Turn right onto the ramp to I-20 W/I-55 S/Vicksburg/McComb       | 1.4          |
|           |     |                                                                  | 0.2          |
| llo       | w U | S-51 S and I-55 S to Daniel Lake Blvd. Take exit 90B from I-55 S |              |
| <b>,</b>  | 4.  | Merge onto US-51 S                                               | 3 min (2.4 r |
|           | 5.  | Merge onto I-55 S/US-51 S                                        | 0.9          |
| -         | 6.  | Take exit 90B for Daniel Lake Blvd                               | 1.3          |
|           |     |                                                                  | 0.2          |
| ke        | Coc | oper Rd to Forest Hill Rd                                        |              |
|           |     |                                                                  | 8 min (3.8   |

| 1 | 7. | Continue onto Daniel Lake Blvd                                    |            |
|---|----|-------------------------------------------------------------------|------------|
| 1 | 8. | Daniel Lake Blvd turns slightly right and becomes Cooper Rd       | ——— 0.5 mi |
| Ļ | 9. | Turn right onto Forest Hill Rd  i Destination will be on the left | ——— 2.6 mi |
|   |    |                                                                   | 0.7 mi     |