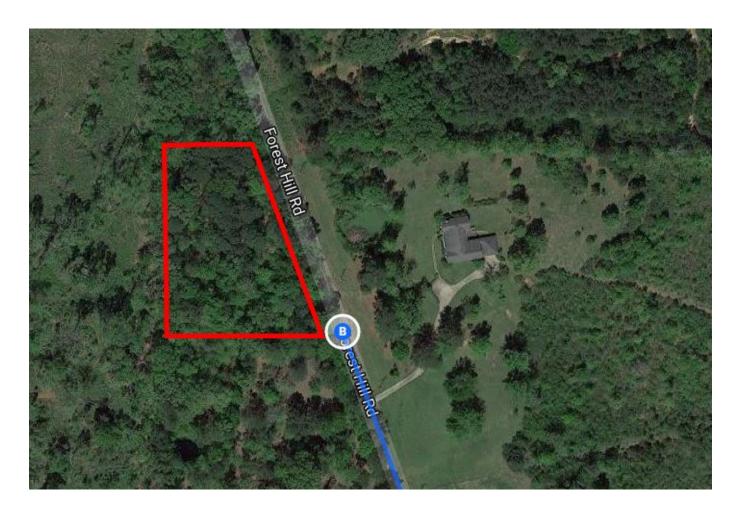

|                                                                  | 0.2          |
| ke        | Coc | oper Rd to Forest Hill Rd                                        |              |
|           |     |                                                                  | 8 min (3.8   |

| 1 | 7. | Continue onto Daniel Lake Blvd                                    |            |
|---|----|-------------------------------------------------------------------|------------|
| 1 | 8. | Daniel Lake Blvd turns slightly right and becomes Cooper Rd       | ——— 0.5 mi |
| Ļ | 9. | Turn right onto Forest Hill Rd  i Destination will be on the left | ——— 2.6 mi |
|   |    |                                                                   | 0.7 mi     |

## 3045-3199 Forest Hill Rd

Jackson, MS 39212