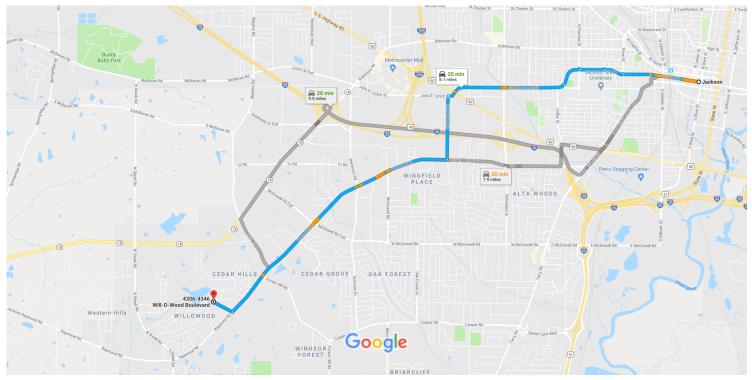

## Take Dr Robert Smith Sr Pkwy, John R. Lynch St and Raymond Rd to Will-O-Wood Blvd

|          |    |                                                                              | ———— 19 min (7.8 mi) |
|----------|----|------------------------------------------------------------------------------|----------------------|
| 1        | 1. | Head west on E Pearl St toward S Lamar St                                    | , ,                  |
| ~        | 2. | Use the right 2 lanes to turn slightly right onto Dr Robert Smith Sr Pkwy    | 0.5 mi               |
| <b>Q</b> | 3. | At the traffic circle, take the 2nd exit and stay on Dr Robert Smith Sr Pkwy | 0.5 mi               |
| <b>Q</b> | 4. | At the traffic circle, take the 2nd exit and stay on Dr Robert Smith Sr Pkwy | 0.3 mi               |
| <b>Q</b> | 5. | At the traffic circle, take the 2nd exit and stay on Dr Robert Smith Sr Pkwy | 0.3 mi               |
| <b>Q</b> | 6. | At the traffic circle, take the 2nd exit onto John R. Lynch St               |                      |
| 4        | 7. | Turn left onto W Highland Dr                                                 | 1.5 mi               |
| <b>L</b> | 8. | Turn right onto Raymond Rd                                                   | 0.8 mi               |
|          |    |                                                                              | 3.5 mi               |

Destination will be on the right

42 s (0.3 mi)

## 4306-4346 Will-O-Wood Blvd

Jackson, MS 39212