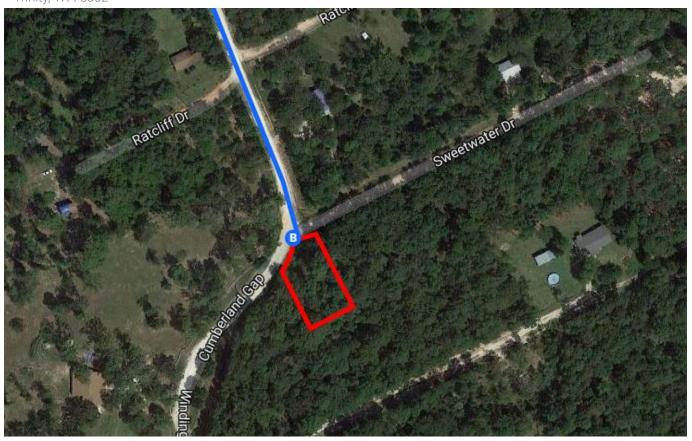

| <b>L</b> | 7.  | Turn right onto E Tatom                                |                                        |
|----------|-----|--------------------------------------------------------|----------------------------------------|
| ₽        | 8.  | Turn right onto S Pine Crest Rd                        | —————————————————————————————————————— |
| 4        | 9.  | Turn left onto Goober Gap Rd                           | ——————— 0.7 mi                         |
| 1        | 10. | Continue onto Cumberland Gap                           | ——————— 0.7 mi                         |
| 1        | 11. | Continue onto Darrel Hall Dr                           | —————————————————————————————————————— |
| 1        | 12. | Continue straight onto Cumberland Gap/Winding Creek Rd | 0.2 mi                                 |
|          |     |                                                        | 1.1 mi                                 |

## Winding Creek Rd Trinity, TX 75862