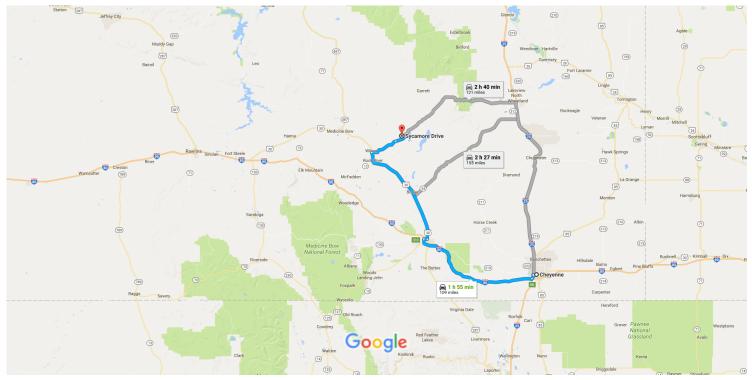

# Cheyenne

Wyoming

## Get on I-25 S/US-87 S

|          |      |                                                       | 5 min (1.7 mi)       |
|----------|------|-------------------------------------------------------|----------------------|
| 1        | 1.   | Head southwest on W 24th St toward Carey Ave          |                      |
|          | _    |                                                       | 0.9 mi               |
| L        | 2.   | Turn right onto Missile Dr                            | 0.5                  |
| *        | 3.   | Turn left to merge onto I-25 S/US-87 S                | 0.5 mi               |
|          |      |                                                       | 0.3 mi               |
| Follo    | w I- | 30 W and US-287 N to Fetterman Rd in Albany County    | 1 h 25 min (92.3 mi) |
| X        | 4.   | Merge onto I-25 S/US-87 S                             |                      |
| ۲        | 5.   | Take exit 8B to merge onto I-80 W toward Laramie      | 1.3 mi               |
| ۲        | 6.   | Take exit 310 for Curtis St                           | 48.8 mi              |
| <b>L</b> | 7.   | Turn right onto I-80BL E/W Curtis St/Old Stockyard Rd | 0.3 mi               |
|          |      |                                                       |                      |

40.7 mi

#### Follow Fetterman Rd to Sycamore Dr

|   | 7/                             | 4 min (15.3 mi)    |
|---|--------------------------------|--------------------|
| Ļ | . Turn right onto Fetterman Rd | 1111111 (10.01111) |
| 1 | 0. Continue onto Fetterman Rd  | ——— 10.5 mi        |
| 4 | 1. Turn left onto Sycamore Dr  | 3.8 mi             |
|   | ·                              | 1.0 mi             |

# Sycamore Dr Laramie, WY 82070