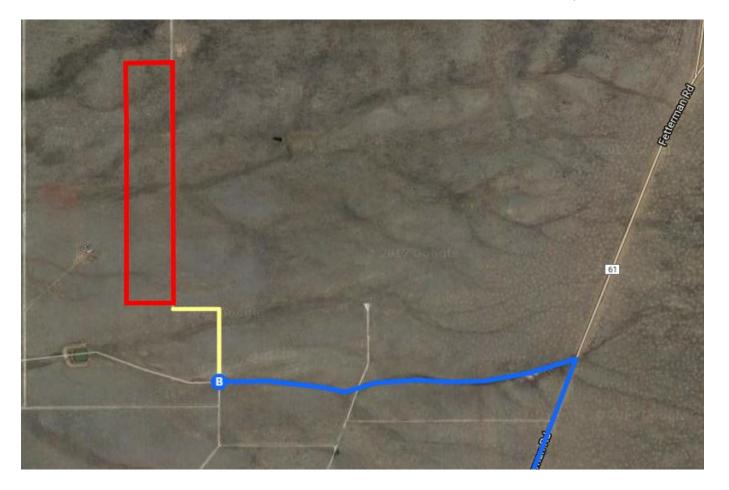

### **Continued Directions**

At the end of the Google Earth directions turn right onto the dirt road and continue for x of a mile to the SE corner of the property.